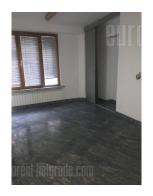

## #39331, Rent - Retail space, Belgrade, BOTANIČKA BAŠTA

| TYPE OF OBJ | iect<br><b>ITIAL BUII</b> | DING | SURFACE AREA 118 m² |   |   | THE PRICE €700          |    |       | UTILIZATION  CHECK AVAILABILITY |           |
|-------------|---------------------------|------|---------------------|---|---|-------------------------|----|-------|---------------------------------|-----------|
| ROOM 1      |                           |      | THE BIGGEST ROOM    |   |   | THE FLOOR  GROUND FLOOR |    |       |                                 |           |
| UNFURNI     | CITY CE                   |      |                     | 1 | 0 | (m)                     | NO | NO NO | NO                              | (P)<br>NO |

An excellent retail premise in quiet street close to Botanical garden and Takovska street. Shop is housed on the ground floor and has na entrance directly from the street. It consists of two levels - ground floor and a gallery. Levels do not have any dividing walls. One toilet and space for kitchenette are at disposal. Suitable for variety of business activities.