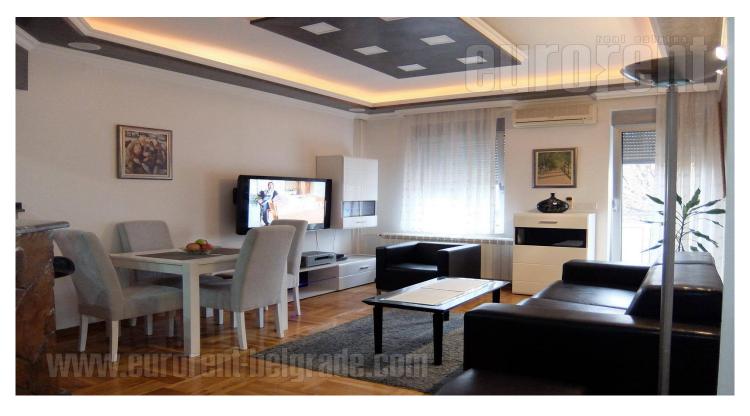

Excellent apartment, located in a quiet street in an attractive location, in the heart of Vracar, near many traffic roads, connecting this location with the rest of the city. In the immediate vicinity there are numerous public transport stations, as well as various types commercial contents. An excellently maintained building with garage space in the basement, with one space available with the apartment, suitable for the bigger vehicle. The apartment is housed on the second floor. Central entrance hallway is leading into each room. The living room is fully equipped, and has dining area and access to a spacious terrace. Kitchen is fully equipped with a built-in appliances, separated from the dining area with a kitchen bar, with a fireplace with ambient lights placed between them. The apartment has two bedrooms equipped with double beds. Master bedroom exits to a glassed in terrace. The bathroom comes with a corner bathtub and a bidet. A guest toilet is placed at the end of the hallway. The apartment is fully equipped with new furniture and appliances. The interior is modern and in harmonious colors. The game of lighting in the entire apartment, as well as additional details contribute to the comfort of the interior. The apartment is suitable for single or small family