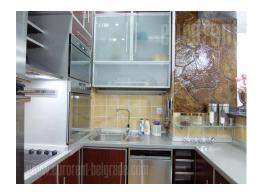

Excellent apartment, located in a quiet street in an attractive location, in the heart of Vracar, near many traffic roads, connecting this location with the rest of the city. In the immediate vicinity there are numerous public transport stations, as well as various types commercial contents. An excellently maintained building with garage space in the basement, with one space available with the apartment, suitable for the bigger vehicle. The apartment is housed on the second floor. Central entrance hallway is leading into each room. The living room is fully equipped, and has dining area and access to a spacious terrace. Kitchen is fully equipped with a built-in appliances, separated from the dining area with a kitchen bar, with a fireplace with ambient lights placed between them. The apartment has two bedrooms equipped with double beds. Master bedroom exits to a glassed in terrace. The bathroom comes with a corner bathtub and a bidet. A guest toilet is placed at the end of the hallway. The apartment is fully equipped with new furniture and appliances. The interior is modern and in harmonious colors. The game of lighting in the entire apartment, as well as additional details contribute to the comfort of the interior. The apartment is suitable for single or small family