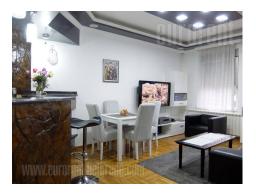

Excellent apartment, located in a quiet street in an attractive location, in the heart of Vracar, near many traffic roads, connecting this location with the rest of the city. In the immediate vicinity there are numerous public transport stations, as well as various types commercial contents. An excellently maintained building with garage space in the basement, with one space available with the apartment, suitable for the bigger vehicle. The apartment is housed on the second floor. Central entrance hallway is leading into each room. The living room is fully equipped, and has dining area and access to a spacious terrace. Kitchen is fully equipped with a built-in appliances, separated from the dining area with a kitchen bar, with a fireplace with ambient lights placed between them. The apartment has two bedrooms equipped with double beds. Master bedroom exits to a glassed in terrace. The bathroom comes with a corner bathtub and a bidet. A guest toilet is placed at the end of the hallway. The apartment is fully equipped with new furniture and appliances. The interior is modern and in harmonious colors. The game of lighting in the entire apartment, as well as additional details contribute to the comfort of the interior. The apartment is suitable for single or small family