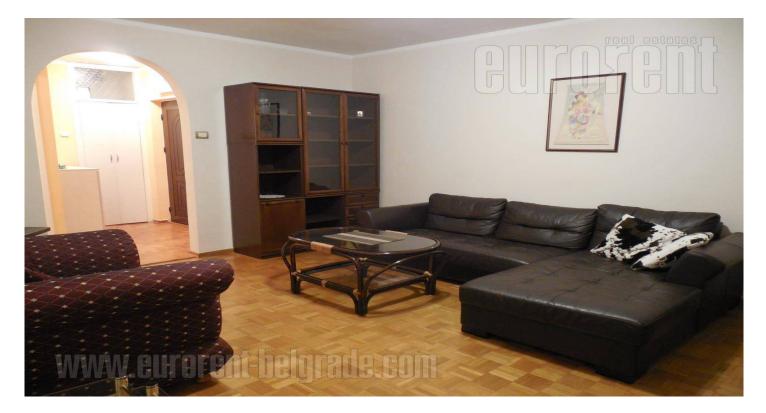

A good apartment in a relatively new building, close to Stankom center in Banovo brdo area. It is placed on the third floor of a building with an elevator. Contains two bedrooms, one with king size bed and other decorated as children's room, bathroom with bathtub, toilet, and living room interconnected with a dining room and kitchen and with an exit to a terrace. The apartment is equipped with with pvc windows and recently renovated toilet. Kitchen is spacious fully equipped with cupboards and appliances. Terrace has a nice view towards Ada ciganlija and New Belgrade. The apartment is well preserved as well as furniture. Suitable for family life.