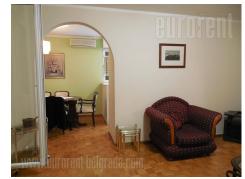

A good apartment in a relatively new building, close to Stankom center in Banovo brdo area. It is placed on the third floor of a building with an elevator. Contains two bedrooms, one with king size bed and other decorated as children's room, bathroom with bathtub, toilet, and living room interconnected with a dining room and kitchen and with an exit to a terrace. The apartment is equipped with with pvc windows and recently renovated toilet. Kitchen is spacious fully equipped with cupboards and appliances. Terrace has a nice view towards Ada ciganlija and New Belgrade. The apartment is well preserved as well as furniture. Suitable for family life.