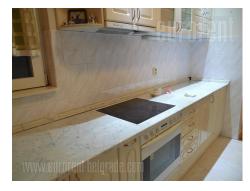

A good apartment in a relatively new building, close to Stankom center in Banovo brdo area. It is placed on the third floor of a building with an elevator. Contains two bedrooms, one with king size bed and other decorated as children's room, bathroom with bathtub, toilet, and living room interconnected with a dining room and kitchen and with an exit to a terrace. The apartment is equipped with with pvc windows and recently renovated toilet. Kitchen is spacious fully equipped with cupboards and appliances. Terrace has a nice view towards Ada ciganlija and New Belgrade. The apartment is well preserved as well as furniture. Suitable for family life.