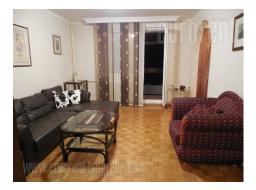

A good apartment in a relatively new building, close to Stankom center in Banovo brdo area. It is placed on the third floor of a building with an elevator. Contains two bedrooms, one with king size bed and other decorated as children's room, bathroom with bathtub, toilet, and living room interconnected with a dining room and kitchen and with an exit to a terrace. The apartment is equipped with with pvc windows and recently renovated toilet. Kitchen is spacious fully equipped with cupboards and appliances. Terrace has a nice view towards Ada ciganlija and New Belgrade. The apartment is well preserved as well as furniture. Suitable for family life.