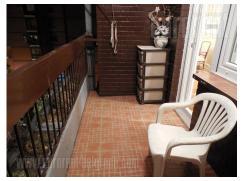

A good apartment in a relatively new building, close to Stankom center in Banovo brdo area. It is placed on the third floor of a building with an elevator. Contains two bedrooms, one with king size bed and other decorated as children's room, bathroom with bathtub, toilet, and living room interconnected with a dining room and kitchen and with an exit to a terrace. The apartment is equipped with with pvc windows and recently renovated toilet. Kitchen is spacious fully equipped with cupboards and appliances. Terrace has a nice view towards Ada ciganlija and New Belgrade. The apartment is well preserved as well as furniture. Suitable for family life.