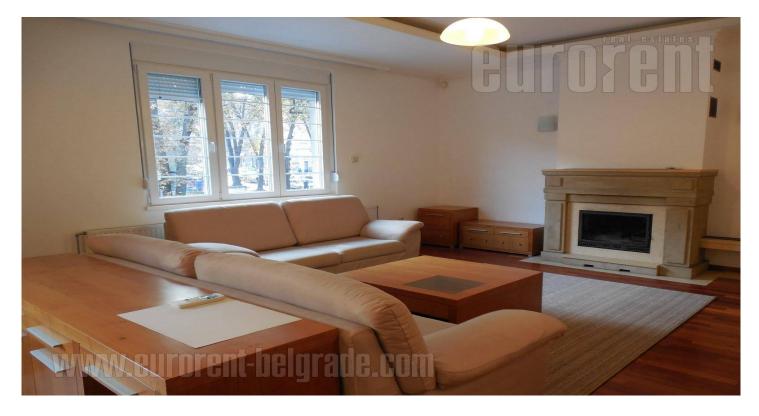

Excellent fully renovated apartment, located in the very center of the city. Highly desirable position for everyone who wants to be in urban surroundings. The apartment is housed on the first floor of an older building with an elevator. It consists of very spacious living room with an exit to a terrace overlooking the street, a fully equipped, highly functional kitchen with a kitchen bar, which is visually separating it from the living room. Nicely maintained bathroom has a bathtub. One bedroom is at disposal, equipped only with built in closets, while other furnishings could be added. Bedroom has an exit to a terrace, overlooking the backyard of the building. The apartment is equipped with new, modern furniture, suitable both for residential and business purposes.