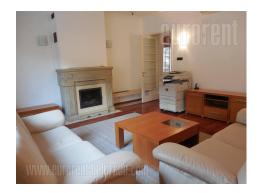

Excellent fully renovated apartment, located in the very center of the city. Highly desirable position for everyone who wants to be in urban surroundings. The apartment is housed on the first floor of an older building with an elevator. It consists of very spacious living room with an exit to a terrace overlooking the street, a fully equipped, highly functional kitchen with a kitchen bar, which is visually separating it from the living room. Nicely maintained bathroom has a bathtub. One bedroom is at disposal, equipped only with built in closets, while other furnishings could be added. Bedroom has an exit to a terrace, overlooking the backyard of the building. The apartment is equipped with new, modern furniture, suitable both for residential and business purposes.