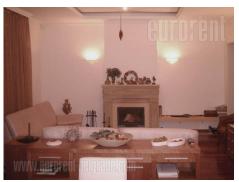

Excellent fully renovated apartment, located in the very center of the city. Highly desirable position for everyone who wants to be in urban surroundings. The apartment is housed on the first floor of an older building with an elevator. It consists of very spacious living room with an exit to a terrace overlooking the street, a fully equipped, highly functional kitchen with a kitchen bar, which is visually separating it from the living room. Nicely maintained bathroom has a bathtub. One bedroom is at disposal, equipped only with built in closets, while other furnishings could be added. Bedroom has an exit to a terrace, overlooking the backyard of the building. The apartment is equipped with new, modern furniture, suitable both for residential and business purposes.