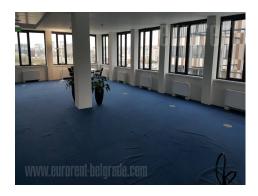

A modern business building situated in business zone of New Belgrade. The building structure is modern as well, with premises organized as large open spaces. Those open spaces could be divided into smaller sections by plaster-cardboard and glass walls according to clients wishes. The building has all necessary infrastructure and equipment: heating and cooling system - fan coil, inserting of air through floor, all necessary fire alarms and fire protection systems. Windows on the building could be opened. This representative building with distinguish facade has excellent layout of business units.