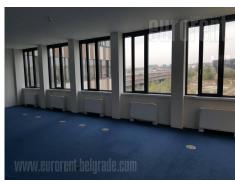

A modern business building situated in business zone of New Belgrade. The building structure is modern as well, with premises organized as large open spaces. Those open spaces could be divided into smaller sections by plaster-cardboard and glass walls according to clients wishes. The building has all necessary infrastructure and equipment: heating and cooling system - fan coil, inserting of air through floor, all necessary fire alarms and fire protection systems. Windows on the building could be opened. This representative building with distinguish facade has excellent layout of business units.