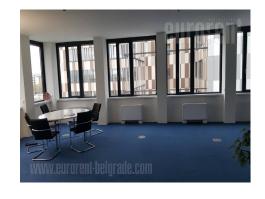

A modern business building situated in business zone of New Belgrade. The building structure is modern as well, with premises organized as large open spaces. Those open spaces could be divided into smaller sections by plaster-cardboard and glass walls according to clients wishes. The building has all necessary infrastructure and equipment: heating and cooling system - fan coil, inserting of air through floor, all necessary fire alarms and fire protection systems. Windows on the building could be opened. This representative building with distinguish facade has excellent layout of business units.