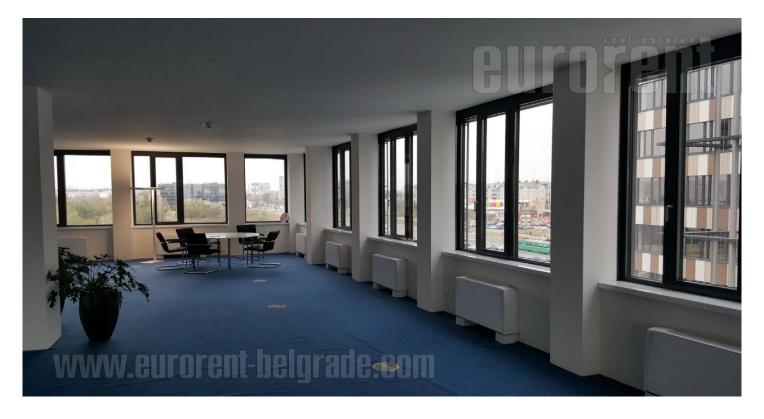

A modern business building situated in business zone of New Belgrade. The building structure is modern as well, with premises organized as large open spaces. Those open spaces could be divided into smaller sections by plaster-cardboard and glass walls according to clients wishes. The building has all necessary infrastructure and equipment: heating and cooling system - fan coil, inserting of air through floor, all necessary fire alarms and fire protection systems. Windows on the building could be opened. This representative building with distinguish facade has excellent layout of business units.