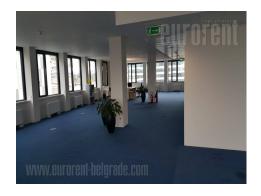

A modern business building situated in business zone of New Belgrade. The building structure is modern as well, with premises organized as large open spaces. Those open spaces could be divided into smaller sections by plaster-cardboard and glass walls according to clients wishes. The building has all necessary infrastructure and equipment: heating and cooling system - fan coil, inserting of air through floor, all necessary fire alarms and fire protection systems. Windows on the building could be opened. This representative building with distinguish facade has excellent layout of business units.