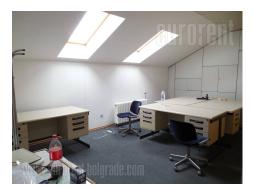

This business premise is situated within business building, on the top of the Banovo brdo, close to Republic Hydrometeorological service of Serbia. Location is very quiet, with plenty of greenery, and pleasant for work in it. Suitable for business activities with no frequent client visits, due to distance to public transport stations. On the other hand, this location is easily reachable by a vehicle and nicely connected with Senjak, Dedinje, Ada bridge or city center. The space consists of one office which occupies 20 m<sup>2</sup>. The office is equipped with laminate, one glass wall which separates it from the hallway and roof windows. Men's room, ladie's rooms, and fully equipped kitchen are at disposal on the upper floor as well. This areas are shared by all employees in the building. The price includes all costs, except the amounts for telephone and internet bills.