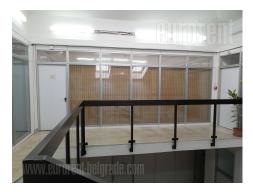

This business premise is situated within business building, on the top of the Banovo brdo, close to Republic Hydrometeorological service of Serbia. Location is very quiet, with plenty of greenery, and pleasant for work in it. Suitable for business activities with no frequent client visits, due to distance to public transport stations. On the other hand, this location is easily reachable by a vehicle and nicely connected with Senjak, Dedinje, Ada bridge or city center. The space consists of one office which occupies 20 m<sup>2</sup>. The office is equipped with laminate, one glass wall which separates it from the hallway and roof windows. Men's room, ladie's rooms, and fully equipped kitchen are at disposal on the upper floor as well. This areas are shared by all employees in the building. The price includes all costs, except the amounts for telephone and internet bills.