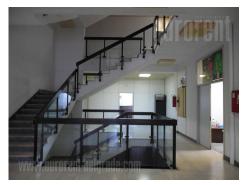

This business premise is situated within business building, on the top of the Banovo brdo, close to Republic Hydrometeorological service of Serbia. Location is very quiet, with plenty of greenery, and pleasant for work in it. Suitable for business activities with no frequent client visits, due to distance to public transport stations. On the other hand, this location is easily reachable by a vehicle and nicely connected with Senjak, Dedinje, Ada bridge or city center. The space consists of one office which occupies 20 m<sup>2</sup>. The office is equipped with laminate, one glass wall which separates it from the hallway and roof windows. Men's room, ladie's rooms, and fully equipped kitchen are at disposal on the upper floor as well. This areas are shared by all employees in the building. The price includes all costs, except the amounts for telephone and internet bills.