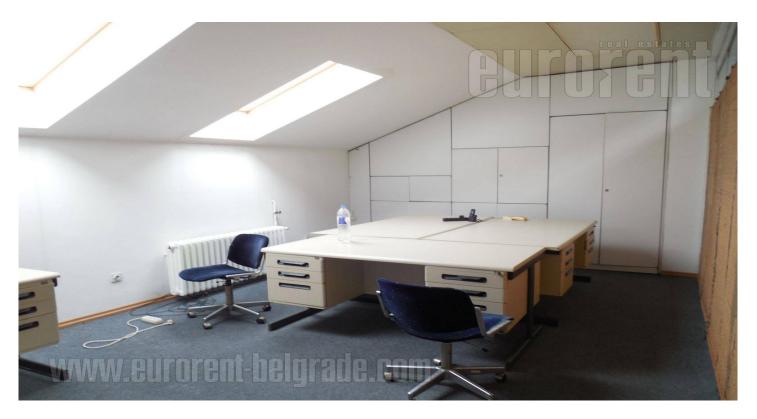

This business premise is situated within business building, on the top of the Banovo brdo, close to Republic Hydrometeorological service of Serbia. Location is very quiet, with plenty of greenery, and pleasant for work in it. Suitable for business activities with no frequent client visits, due to distance to public transport stations. On the other hand, this location is easily reachable by a vehicle and nicely connected with Senjak, Dedinje, Ada bridge or city center. The space consists of one office which occupies 20 m<sup>2</sup>. The office is equipped with laminate, one glass wall which separates it from the hallway and roof windows. Men's room, ladie's rooms, and fully equipped kitchen are at disposal on the upper floor as well. This areas are shared by all employees in the building. The price includes all costs, except the amounts for telephone and internet bills.