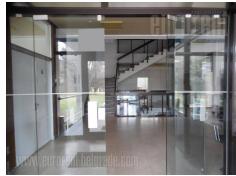

This business premise is situated within business building, on the top of the Banovo brdo, close to Republic Hydrometeorological service of Serbia. Location is very quiet, with plenty of greenery, and pleasant for work in it. Suitable for business activities with no frequent client visits, due to distance to public transport stations. On the other hand, this location is easily reachable by a vehicle and nicely connected with Senjak, Dedinje, Ada bridge or city center. The space consists of one office which occupies 20 m<sup>2</sup>. The office is equipped with laminate, one glass wall which separates it from the hallway and roof windows. Men's room, ladie's rooms, and fully equipped kitchen are at disposal on the upper floor as well. This areas are shared by all employees in the building. The price includes all costs, except the amounts for telephone and internet bills.