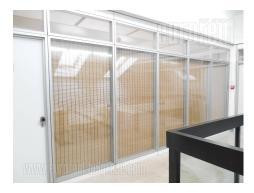

This business premise is situated within business building, on the top of the Banovo brdo, close to Republic Hydrometeorological service of Serbia. Location is very quiet, with plenty of greenery, and pleasant for work in it. Suitable for business activities with no frequent client visits, due to distance to public transport stations. On the other hand, this location is easily reachable by a vehicle and nicely connected with Senjak, Dedinje, Ada bridge or city center. The space consists of one office which occupies 20 m<sup>2</sup>. The office is equipped with laminate, one glass wall which separates it from the hallway and roof windows. Men's room, ladie's rooms, and fully equipped kitchen are at disposal on the upper floor as well. This areas are shared by all employees in the building. The price includes all costs, except the amounts for telephone and internet bills.