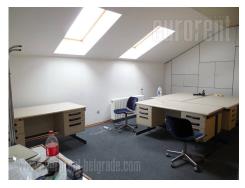

This business premise is situated within business building, on the top of the Banovo brdo, close to Republic Hydrometeorological service of Serbia. Location is very quiet, with plenty of greenery, and pleasant for work in it. Suitable for business activities with no frequent client visits, due to distance to public transport stations. On the other hand, this location is easily reachable by a vehicle and nicely connected with Senjak, Dedinje, Ada bridge or city center. The space consists of one office which occupies 20 m<sup>2</sup>. The office is equipped with laminate, one glass wall which separates it from the hallway and roof windows. Men's room, ladie's rooms, and fully equipped kitchen are at disposal on the upper floor as well. This areas are shared by all employees in the building. The price includes all costs, except the amounts for telephone and internet bills.