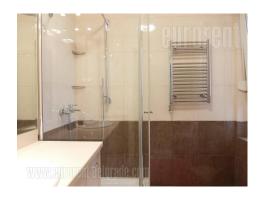

A nice apartment situated close to Post office bank and recently built residential complex Central garden. It is housed on the fourth floor of a new building with an elevator and a garage. Entrance part leads to living room interconnected with dining room for four people. This area has an exit to a terrace. Kitchen is partially separate with kitchen counter and has pantry of its own. Private part - sleeping block contains two bedrooms one of which is with single bed, built - in closet and small desk. The other bedroom has a king size bed, built -in closet, small desk and separate walk-in wardrobe. Bathroom is equipped with shower cabin and bide. The apartment is furnished in modern manner with classical elements. For future tenant one parking space is reserved in building's garage. Suitable for a couple or family with a child.