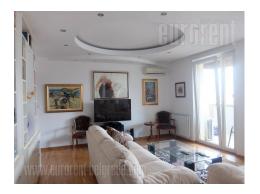

A nice apartment situated close to Post office bank and recently built residential complex Central garden. It is housed on the fourth floor of a new building with an elevator and a garage. Entrance part leads to living room interconnected with dining room for four people. This area has an exit to a terrace. Kitchen is partially separate with kitchen counter and has pantry of its own. Private part - sleeping block contains two bedrooms one of which is with single bed, built - in closet and small desk. The other bedroom has a king size bed, built -in closet, small desk and separate walk-in wardrobe. Bathroom is equipped with shower cabin and bide. The apartment is furnished in modern manner with classical elements. For future tenant one parking space is reserved in building's garage. Suitable for a couple or family with a child.