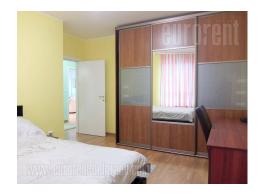

A nice apartment situated close to Post office bank and recently built residential complex Central garden. It is housed on the fourth floor of a new building with an elevator and a garage. Entrance part leads to living room interconnected with dining room for four people. This area has an exit to a terrace. Kitchen is partially separate with kitchen counter and has pantry of its own. Private part - sleeping block contains two bedrooms one of which is with single bed, built - in closet and small desk. The other bedroom has a king size bed, built -in closet, small desk and separate walk-in wardrobe. Bathroom is equipped with shower cabin and bide. The apartment is furnished in modern manner with classical elements. For future tenant one parking space is reserved in building's garage. Suitable for a couple or family with a child.