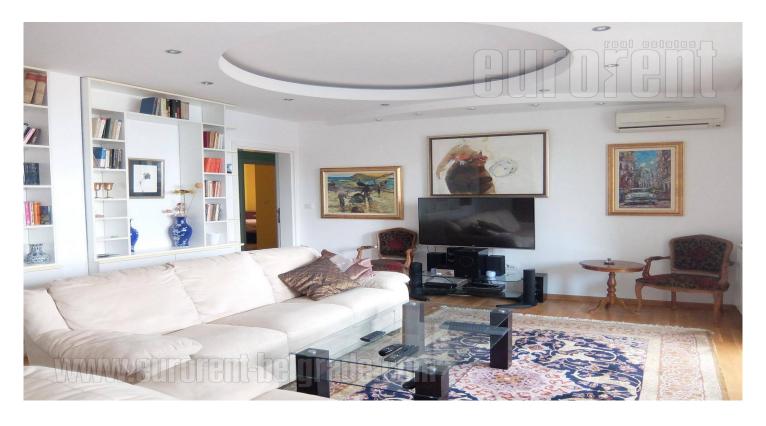

A nice apartment situated close to Post office bank and recently built residential complex Central garden. It is housed on the fourth floor of a new building with an elevator and a garage. Entrance part leads to living room interconnected with dining room for four people. This area has an exit to a terrace. Kitchen is partially separate with kitchen counter and has pantry of its own. Private part - sleeping block contains two bedrooms one of which is with single bed, built - in closet and small desk. The other bedroom has a king size bed, built -in closet, small desk and separate walk-in wardrobe. Bathroom is equipped with shower cabin and bide. The apartment is furnished in modern manner with classical elements. For future tenant one parking space is reserved in building's garage. Suitable for a couple or family with a child.