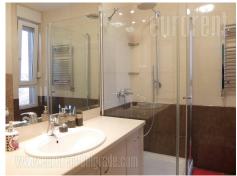

A nice apartment situated close to Post office bank and recently built residential complex Central garden. It is housed on the fourth floor of a new building with an elevator and a garage. Entrance part leads to living room interconnected with dining room for four people. This area has an exit to a terrace. Kitchen is partially separate with kitchen counter and has pantry of its own. Private part - sleeping block contains two bedrooms one of which is with single bed, built - in closet and small desk. The other bedroom has a king size bed, built -in closet, small desk and separate walk-in wardrobe. Bathroom is equipped with shower cabin and bide. The apartment is furnished in modern manner with classical elements. For future tenant one parking space is reserved in building's garage. Suitable for a couple or family with a child.