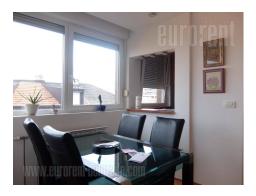

A nice apartment situated close to Post office bank and recently built residential complex Central garden. It is housed on the fourth floor of a new building with an elevator and a garage. Entrance part leads to living room interconnected with dining room for four people. This area has an exit to a terrace. Kitchen is partially separate with kitchen counter and has pantry of its own. Private part - sleeping block contains two bedrooms one of which is with single bed, built - in closet and small desk. The other bedroom has a king size bed, built -in closet, small desk and separate walk-in wardrobe. Bathroom is equipped with shower cabin and bide. The apartment is furnished in modern manner with classical elements. For future tenant one parking space is reserved in building's garage. Suitable for a couple or family with a child.