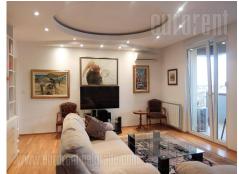

A nice apartment situated close to Post office bank and recently built residential complex Central garden. It is housed on the fourth floor of a new building with an elevator and a garage. Entrance part leads to living room interconnected with dining room for four people. This area has an exit to a terrace. Kitchen is partially separate with kitchen counter and has pantry of its own. Private part - sleeping block contains two bedrooms one of which is with single bed, built - in closet and small desk. The other bedroom has a king size bed, built -in closet, small desk and separate walk-in wardrobe. Bathroom is equipped with shower cabin and bide. The apartment is furnished in modern manner with classical elements. For future tenant one parking space is reserved in building's garage. Suitable for a couple or family with a child.