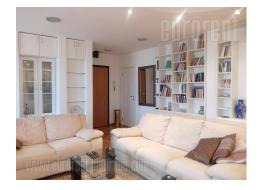

A nice apartment situated close to Post office bank and recently built residential complex Central garden. It is housed on the fourth floor of a new building with an elevator and a garage. Entrance part leads to living room interconnected with dining room for four people. This area has an exit to a terrace. Kitchen is partially separate with kitchen counter and has pantry of its own. Private part - sleeping block contains two bedrooms one of which is with single bed, built - in closet and small desk. The other bedroom has a king size bed, built -in closet, small desk and separate walk-in wardrobe. Bathroom is equipped with shower cabin and bide. The apartment is furnished in modern manner with classical elements. For future tenant one parking space is reserved in building's garage. Suitable for a couple or family with a child.