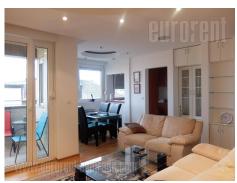

A nice apartment situated close to Post office bank and recently built residential complex Central garden. It is housed on the fourth floor of a new building with an elevator and a garage. Entrance part leads to living room interconnected with dining room for four people. This area has an exit to a terrace. Kitchen is partially separate with kitchen counter and has pantry of its own. Private part - sleeping block contains two bedrooms one of which is with single bed, built - in closet and small desk. The other bedroom has a king size bed, built -in closet, small desk and separate walk-in wardrobe. Bathroom is equipped with shower cabin and bide. The apartment is furnished in modern manner with classical elements. For future tenant one parking space is reserved in building's garage. Suitable for a couple or family with a child.