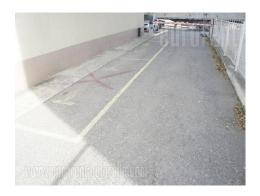

Excellent business premises situated on an attractive location. Business neighborhood, with good connection to the highway. Also well connected to the rest of the city, with a number of lines of public transport. Modern space with a separate entrance, placed in newer office building. Well arranged space with functional room layout. It consists of one big office which occupies 60 m<sup>2</sup>, one smaller office of 30 m<sup>2</sup> and one more office. There are two lavatories at disposal as well as a kitchenette. A server room is placed between floors and it fulfills high business standards. Space also has additional equippment such as halogenic lighting, alarm system, video surveillance, it has IT network, high quality inner and outer carpentry, as well as air-conditioning in each office. There is one parking space available with this office space.