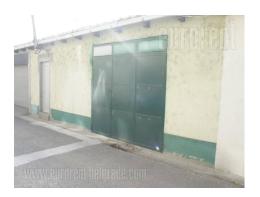

## #39289, Rent - Warehouse, Belgrade, BLOK 23

| TYPE OF OBJECT COMMERCIAL BUILD | ING 70 m² | THE PRICE<br>€380 | UTILIZATION AVAILABLE |
|---------------------------------|-----------|-------------------|-----------------------|
| PLAC (AR)                       | LEVELS 1  | OFFICE 4          | OFFICE AREA           |
| aaaa                            | =         | 0 1 YES YE        |                       |

Excellent business premises situated on an attractive location. Business neighborhood, with good connection to the highway. Also well connected to the rest of the city, with a number of lines of public transport. Modern space with a separate entrance, placed in newer office building. Well arranged space with functional room layout. It consists of one big office which occupies 60 m<sup>2</sup>, one smaller office of 30 m<sup>2</sup> and one more office. There are two lavatories at disposal as well as a kitchenette. A server room is placed between floors and it fulfills high business standards. Space also has additional equippment such as halogenic lighting, alarm system, video surveillance, it has IT network, high quality inner and outer carpentry, as well as air-conditioning in each office. There is one parking space available with this office space.