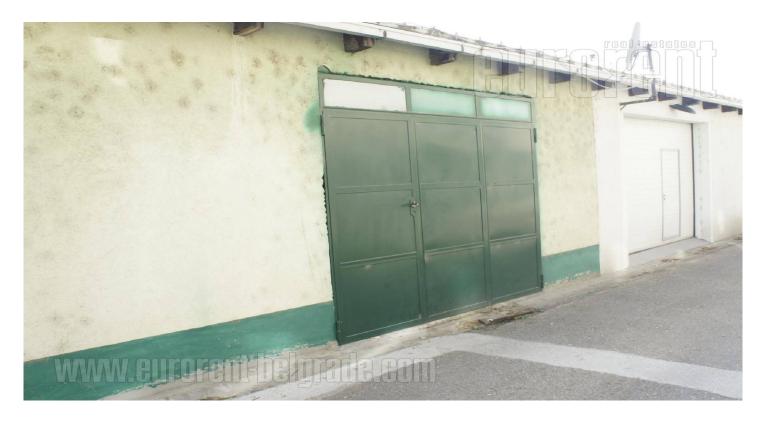

## #39289, Rent - Warehouse, Belgrade, BLOK 23

| TYPE OF OBJECT COMMERCIAL BUILD | ING 70 m² | THE PRICE<br>€380 | UTILIZATION AVAILABLE |
|---------------------------------|-----------|-------------------|-----------------------|
| PLAC (AR)                       | LEVELS 1  | OFFICE 4          | OFFICE AREA           |
| aaaa                            | =         | 0 1 YES YE        |                       |

Excellent business premises situated on an attractive location. Business neighborhood, with good connection to the highway. Also well connected to the rest of the city, with a number of lines of public transport. Modern space with a separate entrance, placed in newer office building. Well arranged space with functional room layout. It consists of one big office which occupies 60 m<sup>2</sup>, one smaller office of 30 m<sup>2</sup> and one more office. There are two lavatories at disposal as well as a kitchenette. A server room is placed between floors and it fulfills high business standards. Space also has additional equippment such as halogenic lighting, alarm system, video surveillance, it has IT network, high quality inner and outer carpentry, as well as air-conditioning in each office. There is one parking space available with this office space.