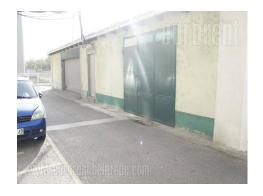

## #39289, Rent - Warehouse, Belgrade, BLOK 23

| TYPE OF OBJECT COMMERCIAL BUILD | ING 70 m² | THE PRICE<br>€380 | UTILIZATION AVAILABLE |
|---------------------------------|-----------|-------------------|-----------------------|
| PLAC (AR)                       | LEVELS 1  | OFFICE 4          | OFFICE AREA           |
| aaaa                            | =         | 0 1 YES YE        |                       |

Excellent business premises situated on an attractive location. Business neighborhood, with good connection to the highway. Also well connected to the rest of the city, with a number of lines of public transport. Modern space with a separate entrance, placed in newer office building. Well arranged space with functional room layout. It consists of one big office which occupies 60 m<sup>2</sup>, one smaller office of 30 m<sup>2</sup> and one more office. There are two lavatories at disposal as well as a kitchenette. A server room is placed between floors and it fulfills high business standards. Space also has additional equippment such as halogenic lighting, alarm system, video surveillance, it has IT network, high quality inner and outer carpentry, as well as air-conditioning in each office. There is one parking space available with this office space.