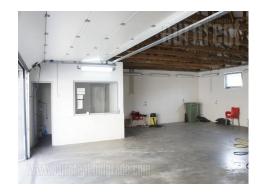

Excellent business premises situated on an attractive location. Business neighborhood, with good connection to the highway. Also well connected to the rest of the city, with a number of lines of public transport. Modern space with a separate entrance, placed in newer office building. Well arranged space with functional room layout. It consists of one big office which occupies 60 m<sup>2</sup>, one smaller office of 30 m<sup>2</sup> and one more office. There are two lavatories at disposal as well as a kitchenette. A server room is placed between floors and it fulfills high business standards. Space also has additional equippment such as halogenic lighting, alarm system, video surveillance, it has IT network, high quality inner and outer carpentry, as well as air-conditioning in each office. There is one parking space available with this office space.