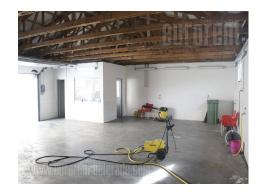

Excellent business premises situated on an attractive location. Business neighborhood, with good connection to the highway. Also well connected to the rest of the city, with a number of lines of public transport. Modern space with a separate entrance, placed in newer office building. Well arranged space with functional room layout. It consists of one big office which occupies 60 m<sup>2</sup>, one smaller office of 30 m<sup>2</sup> and one more office. There are two lavatories at disposal as well as a kitchenette. A server room is placed between floors and it fulfills high business standards. Space also has additional equippment such as halogenic lighting, alarm system, video surveillance, it has IT network, high quality inner and outer carpentry, as well as air-conditioning in each office. There is one parking space available with this office space.