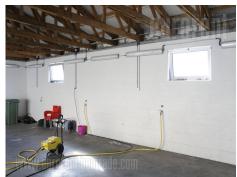

Excellent business premises situated on an attractive location. Business neighborhood, with good connection to the highway. Also well connected to the rest of the city, with a number of lines of public transport. Modern space with a separate entrance, placed in newer office building. Well arranged space with functional room layout. It consists of one big office which occupies 60 m<sup>2</sup>, one smaller office of 30 m<sup>2</sup> and one more office. There are two lavatories at disposal as well as a kitchenette. A server room is placed between floors and it fulfills high business standards. Space also has additional equippment such as halogenic lighting, alarm system, video surveillance, it has IT network, high quality inner and outer carpentry, as well as air-conditioning in each office. There is one parking space available with this office space.