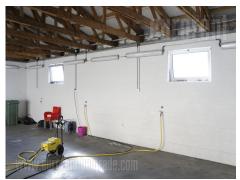

Excellent business premises situated on an attractive location. Business neighborhood, with good connection to the highway. Also well connected to the rest of the city, with a number of lines of public transport. Modern space with a separate vehicle entrance, housed in smaller detached office building. Well arranged space with functional room layout. It consists of one big office which occupies 125 m<sup>2</sup>, one smaller office of 5 m<sup>2</sup>, as well as one toilet. Floors are covered in tiles. Posibility of renting additional parking spaces.