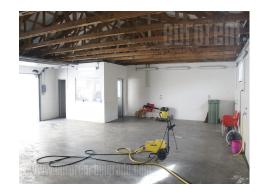

Excellent business premises situated on an attractive location. Business neighborhood, with good connection to the highway. Also well connected to the rest of the city, with a number of lines of public transport. Modern space with a separate vehicle entrance, housed in smaller detached office building. Well arranged space with functional room layout. It consists of one big office which occupies 125 m<sup>2</sup>, one smaller office of 5 m<sup>2</sup>, as well as one toilet. Floors are covered in tiles. Posibility of renting additional parking spaces.