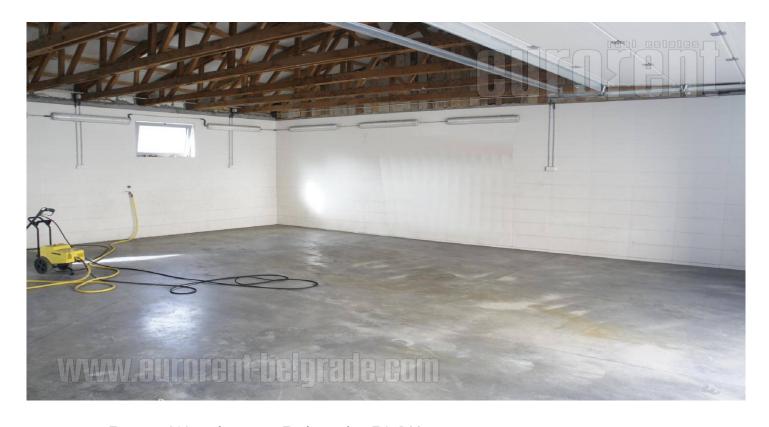

Excellent business premises situated on an attractive location. Business neighborhood, with good connection to the highway. Also well connected to the rest of the city, with a number of lines of public transport. Modern space with a separate vehicle entrance, housed in smaller detached office building. Well arranged space with functional room layout. It consists of one big office which occupies 125 m<sup>2</sup>, one smaller office of 5 m<sup>2</sup>, as well as one toilet. Floors are covered in tiles. Posibility of renting additional parking spaces.