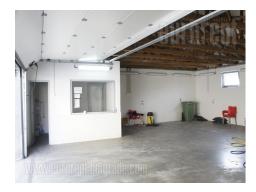

Excellent business premises situated on an attractive location. Business neighborhood, with good connection to the highway. Also well connected to the rest of the city, with a number of lines of public transport. Modern space with a separate vehicle entrance, housed in smaller detached office building. Well arranged space with functional room layout. It consists of one big office which occupies 125 m<sup>2</sup>, one smaller office of 5 m<sup>2</sup>, as well as one toilet. Floors are covered in tiles. Posibility of renting additional parking spaces.