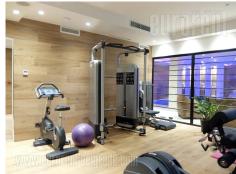

Excellent apartment at Dedinje, located in a quiet residential area, with mostly new buildings and landscaped yards with lots of greenery. Position suitable for family living and for those looking for comfort and peace, within only 15 minubte driving distance form the city center. Elegant building exterior leads to the loby with 24/7 security service similar to hotel reception. The apartment is housed on the first floor of a building with a well maintained, marble entrance. At very entrance of the apartment is hallway which leads directly to living room. Near the entrance toalet is placed. Living room is connected to dining area and a kitchen and has an exit to a large, long terrace. Sleeping block contains two bedrooms and a bathroom. The apartment is tastefully equipped with new, modern furniture. Basement level is organized as private spa center with gym, swimming pool and sauna for tenants recreation. Excellent choice for a single person or a couple with desire for quality apartment and nice location.