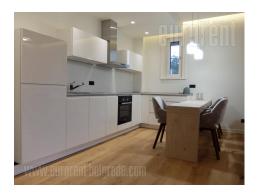

Excellent apartment at Dedinje, located in a quiet residential area, with mostly new buildings and landscaped yards with lots of greenery. Position suitable for family living and for those looking for comfort and peace, within only 15 minubte driving distance form the city center. Elegant building exterior leads to the loby with 24/7 security service similar to hotel reception. The apartment is housed on the first floor of a building with a well maintained, marble entrance. At very entrance of the apartment is hallway which leads directly to living room. Near the entrance toalet is placed. Living room is connected to dining area and a kitchen and has an exit to a large, long terrace. Sleeping block contains two bedrooms and a bathroom. The apartment is tastefully equipped with new, modern furniture. Basement level is organized as private spa center with gym, swimming pool and sauna for tenants recreation. Excellent choice for a single person or a couple with desire for quality apartment and nice location.