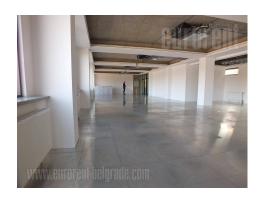

Office space placed within the business complex, in vicinity of Tosin bunar. This city zone is characterised by excellent infrastructure and easy access to the highway. Building has a yard with a parking lot, a 24/7 security service and technical solutions which modern business practise demands. Building is surrounded by greenery, which secures peacefull working environment. This 200 m<sup>2</sup> space can be adapted according to lessees needs. It is abundant with light and has optical cable. Within business complex there is a restaurant at disposal with nice food and reasonable prices. Posibility of using a number of parking spaces is one of the additional benefits of this space.