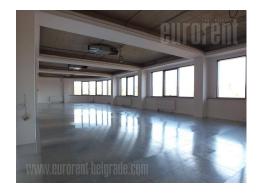

Office space placed within the business complex, in vicinity of Tosin bunar. This city zone is characterised by excellent infrastructure and easy access to the highway. Building has a yard with a parking lot, a 24/7 security service and technical solutions which modern business practise demands. Building is surrounded by greenery, which secures peacefull working environment. This 200 m<sup>2</sup> space can be adapted according to lessees needs. It is abundant with light and has optical cable. Within business complex there is a restaurant at disposal with nice food and reasonable prices. Posibility of using a number of parking spaces is one of the additional benefits of this space.