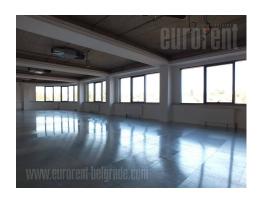

Office space placed within the business complex, in vicinity of Tosin bunar. This city zone is characterised by excellent infrastructure and easy access to the highway. Building has a yard with a parking lot, a 24/7 security service and technical solutions which modern business practise demands. Building is surrounded by greenery, which secures peacefull working environment. This 200 m<sup>2</sup> space can be adapted according to lessees needs. It is abundant with light and has optical cable. Within business complex there is a restaurant at disposal with nice food and reasonable prices. Posibility of using a number of parking spaces is one of the additional benefits of this space.