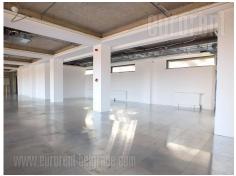

Office space placed within the business complex, in vicinity of Tosin bunar. This city zone is characterised by excellent infrastructure and easy access to the highway. Building has a yard with a parking lot, a 24/7 security service and technical solutions which modern business practise demands. Building is surrounded by greenery, which secures peacefull working environment. This 200 m<sup>2</sup> space can be adapted according to lessees needs. It is abundant with light and has optical cable. Within business complex there is a restaurant at disposal with nice food and reasonable prices. Posibility of using a number of parking spaces is one of the additional benefits of this space.