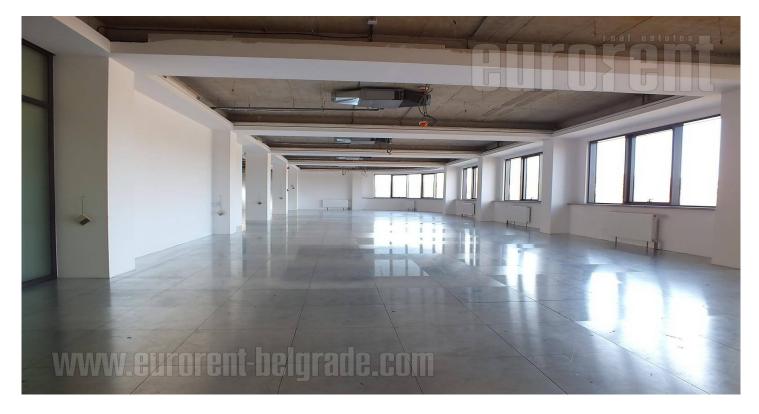

Office space placed within the business complex, in vicinity of Tosin bunar. This city zone is characterised by excellent infrastructure and easy access to the highway. Building has a yard with a parking lot, a 24/7 security service and technical solutions which modern business practise demands. Building is surrounded by greenery, which secures peacefull working environment. This 200 m<sup>2</sup> space can be adapted according to lessees needs. It is abundant with light and has optical cable. Within business complex there is a restaurant at disposal with nice food and reasonable prices. Posibility of using a number of parking spaces is one of the additional benefits of this space.