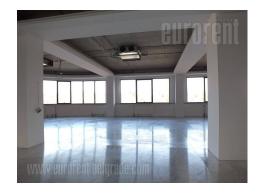

Office space placed within the business complex, in vicinity of Tosin bunar. This city zone is characterised by excellent infrastructure and easy access to the highway. Building has a yard with a parking lot, a 24/7 security service and technical solutions which modern business practise demands. Building is surrounded by greenery, which secures peacefull working environment. This 200 m<sup>2</sup> space can be adapted according to lessees needs. It is abundant with light and has optical cable. Within business complex there is a restaurant at disposal with nice food and reasonable prices. Posibility of using a number of parking spaces is one of the additional benefits of this space.