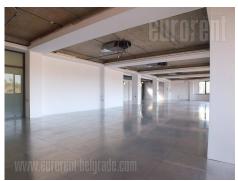

Office space placed within the business complex, in vicinity of Tosin bunar. This city zone is characterised by excellent infrastructure and easy access to the highway. Building has a yard with a parking lot, a 24/7 security service and technical solutions which modern business practise demands. Building is surrounded by greenery, which secures peacefull working environment. This 200 m<sup>2</sup> space can be adapted according to lessees needs. It is abundant with light and has optical cable. Within business complex there is a restaurant at disposal with nice food and reasonable prices. Posibility of using a number of parking spaces is one of the additional benefits of this space.