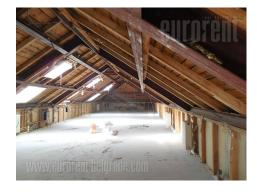

Pre-war building located in the heart of the city, in the pedestrian zone. Exquisite location, with abundance of retail shops of famous brands, as well as cafes and restaurants. Very high frequency of pedestrians. The building extends on five levels. This second floor occupies 407 m<sup>2</sup> and it is divided into ten offices. If needed this premise could be adapted according to clients needs - interior as well as structure. Additional space could be rented on the other floors (first floor 405 m<sup>2</sup>, and 141 m<sup>2</sup> on the last floor). Suitable for all kind of activities and businesses that require down town,