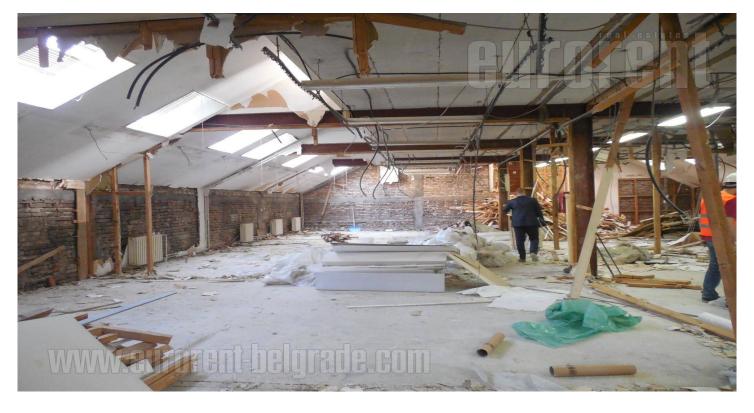

Pre-war building located in the heart of the city, in the pedestrian zone. Exquisite location, with abundance of retail shops of famous brands, as well as cafes and restaurants. Very high frequency of pedestrians. The building extends on five levels. This second floor occupies 407 m<sup>2</sup> and it is divided into ten offices. If needed this premise could be adapted according to clients needs - interior as well as structure. Additional space could be rented on the other floors (first floor 405 m<sup>2</sup>, and 141 m<sup>2</sup> on the last floor). Suitable for all kind of activities and businesses that require down town,