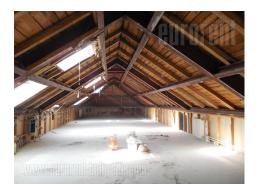

Pre-war building located in the heart of the city, in the pedestrian zone. Exquisite location, with abundance of retail shops of famous brands, as well as cafes and restaurants. Very high frequency of pedestrians. The building extends on five levels. This second floor occupies 407 m<sup>2</sup> and it is divided into ten offices. If needed this premise could be adapted according to clients needs - interior as well as structure. Additional space could be rented on the other floors (first floor 405 m<sup>2</sup>, and 141 m<sup>2</sup> on the last floor). Suitable for all kind of activities and businesses that require down town,