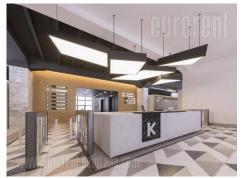

## #39257, Rent - Office space, Belgrade, KALEMEGDAN

Fully adapted A category, business building, close to Kalemegdan park and river bank. This city zone is characterised by excellent infrastructure and and represents center of commercial and administrative area. Building spreads over six levels, and each could be designed and divided according the clients needs. It is equipped with independent heating and cooling syistem, as well as technical solutions which modern business practise demands. Building also has a 24/7 security service, maintenance and card entrance system. Location and characteristics of the space make it very attractive and suitable for variety of business activities.