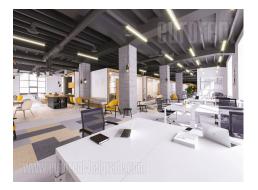

## #39257, Rent - Office space, Belgrade, KALEMEGDAN

Fully adapted A category, business building, close to Kalemegdan park and river bank. This city zone is characterised by excellent infrastructure and and represents center of commercial and administrative area. Building spreads over six levels, and each could be designed and divided according the clients needs. It is equipped with independent heating and cooling syistem, as well as technical solutions which modern business practise demands. Building also has a 24/7 security service, maintenance and card entrance system. Location and characteristics of the space make it very attractive and suitable for variety of business activities.