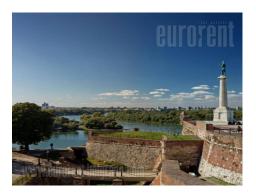

## #39257, Rent - Office space, Belgrade, KALEMEGDAN

Fully adapted A category, business building, close to Kalemegdan park and river bank. This city zone is characterised by excellent infrastructure and and represents center of commercial and administrative area. Building spreads over six levels, and each could be designed and divided according the clients needs. It is equipped with independent heating and cooling syistem, as well as technical solutions which modern business practise demands. Building also has a 24/7 security service, maintenance and card entrance system. Location and characteristics of the space make it very attractive and suitable for variety of business activities.