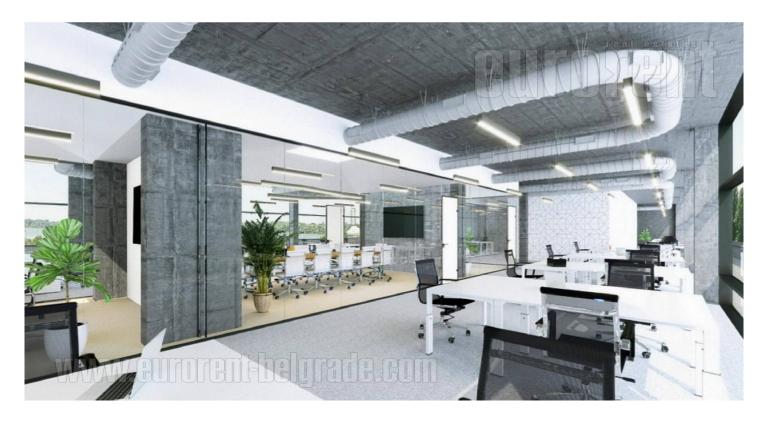

## #39257, Rent - Office space, Belgrade, KALEMEGDAN

Fully adapted A category, business building, close to Kalemegdan park and river bank. This city zone is characterised by excellent infrastructure and and represents center of commercial and administrative area. Building spreads over six levels, and each could be designed and divided according the clients needs. It is equipped with independent heating and cooling syistem, as well as technical solutions which modern business practise demands. Building also has a 24/7 security service, maintenance and card entrance system. Location and characteristics of the space make it very attractive and suitable for variety of business activities.