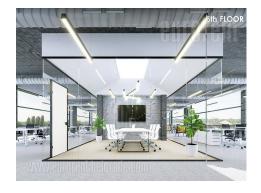

## #39257, Rent - Office space, Belgrade, KALEMEGDAN

Fully adapted A category, business building, close to Kalemegdan park and river bank. This city zone is characterised by excellent infrastructure and and represents center of commercial and administrative area. Building spreads over six levels, and each could be designed and divided according the clients needs. It is equipped with independent heating and cooling syistem, as well as technical solutions which modern business practise demands. Building also has a 24/7 security service, maintenance and card entrance system. Location and characteristics of the space make it very attractive and suitable for variety of business activities.