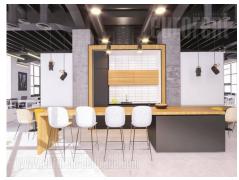

## #39257, Rent - Office space, Belgrade, KALEMEGDAN

Fully adapted A category, business building, close to Kalemegdan park and river bank. This city zone is characterised by excellent infrastructure and and represents center of commercial and administrative area. Building spreads over six levels, and each could be designed and divided according the clients needs. It is equipped with independent heating and cooling syistem, as well as technical solutions which modern business practise demands. Building also has a 24/7 security service, maintenance and card entrance system. Location and characteristics of the space make it very attractive and suitable for variety of business activities.