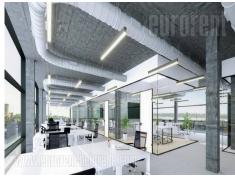

## #39257, Rent - Office space, Belgrade, KALEMEGDAN

Fully adapted A category, business building, close to Kalemegdan park and river bank. This city zone is characterised by excellent infrastructure and and represents center of commercial and administrative area. Building spreads over six levels, and each could be designed and divided according the clients needs. It is equipped with independent heating and cooling syistem, as well as technical solutions which modern business practise demands. Building also has a 24/7 security service, maintenance and card entrance system. Location and characteristics of the space make it very attractive and suitable for variety of business activities.