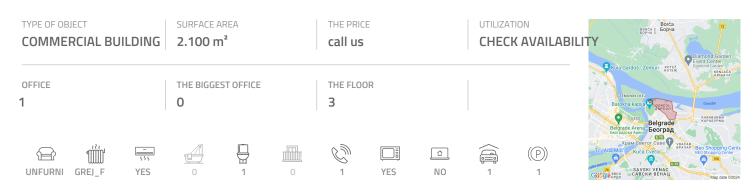

## #39257, Rent - Office space, Belgrade, KALEMEGDAN

Fully adapted A category, business building, close to Kalemegdan park and river bank. This city zone is characterised by excellent infrastructure and and represents center of commercial and administrative area. Building spreads over six levels, and each could be designed and divided according the clients needs. It is equipped with independent heating and cooling syistem, as well as technical solutions which modern business practise demands. Building also has a 24/7 security service, maintenance and card entrance system. Location and characteristics of the space make it very attractive and suitable for variety of business activities.