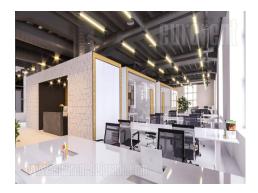

## #39257, Rent - Office space, Belgrade, KALEMEGDAN

Fully adapted A category, business building, close to Kalemegdan park and river bank. This city zone is characterised by excellent infrastructure and and represents center of commercial and administrative area. Building spreads over six levels, and each could be designed and divided according the clients needs. It is equipped with independent heating and cooling syistem, as well as technical solutions which modern business practise demands. Building also has a 24/7 security service, maintenance and card entrance system. Location and characteristics of the space make it very attractive and suitable for variety of business activities.