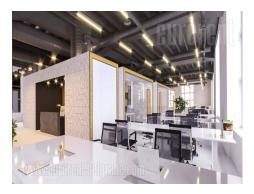

## #39255, Rent - Office space, Belgrade, KALEMEGDAN

Tel: +381 11 329 3161

Mob: +381 60 329 3161

Fully adapted A category, business building, close to Kalemegdan park and river bank. This city zone is characterised by excellent infrastructure and and represents center of commercial and administrative area. Building spreads over six levels, and each could be designed and divided according the clients needs. It is equipped with independent heating and cooling syistem, as well as technical solutions which modern business practise demands. Building also has a 24/7 security service, maintenance and card entrance system. Location and characteristics of the space make it very attractive and suitable for variety of business activities.