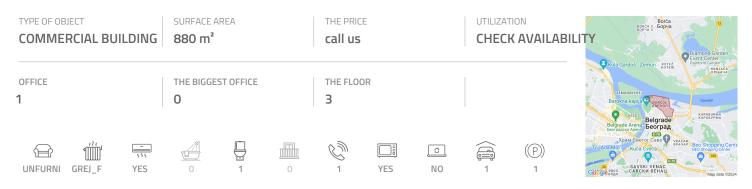

## #39255, Rent - Office space, Belgrade, KALEMEGDAN

Tel: +381 11 329 3161

Mob: +381 60 329 3161

Fully adapted A category, business building, close to Kalemegdan park and river bank. This city zone is characterised by excellent infrastructure and and represents center of commercial and administrative area. Building spreads over six levels, and each could be designed and divided according the clients needs. It is equipped with independent heating and cooling syistem, as well as technical solutions which modern business practise demands. Building also has a 24/7 security service, maintenance and card entrance system. Location and characteristics of the space make it very attractive and suitable for variety of business activities.