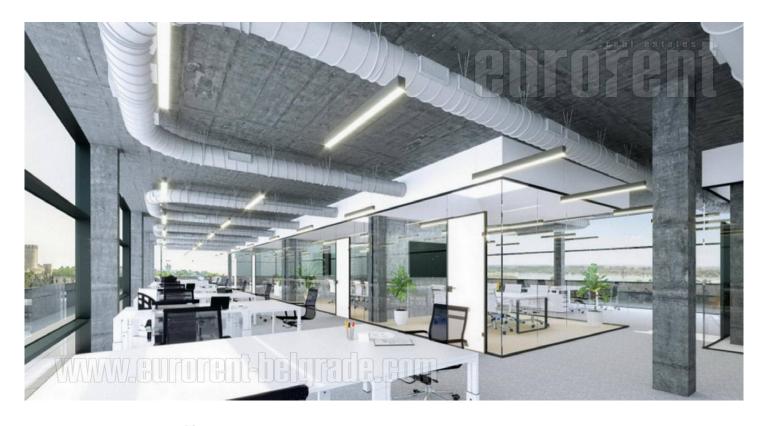

## #39255, Rent - Office space, Belgrade, KALEMEGDAN

Tel: +381 11 329 3161

Mob: +381 60 329 3161

Fully adapted A category, business building, close to Kalemegdan park and river bank. This city zone is characterised by excellent infrastructure and and represents center of commercial and administrative area. Building spreads over six levels, and each could be designed and divided according the clients needs. It is equipped with independent heating and cooling syistem, as well as technical solutions which modern business practise demands. Building also has a 24/7 security service, maintenance and card entrance system. Location and characteristics of the space make it very attractive and suitable for variety of business activities.