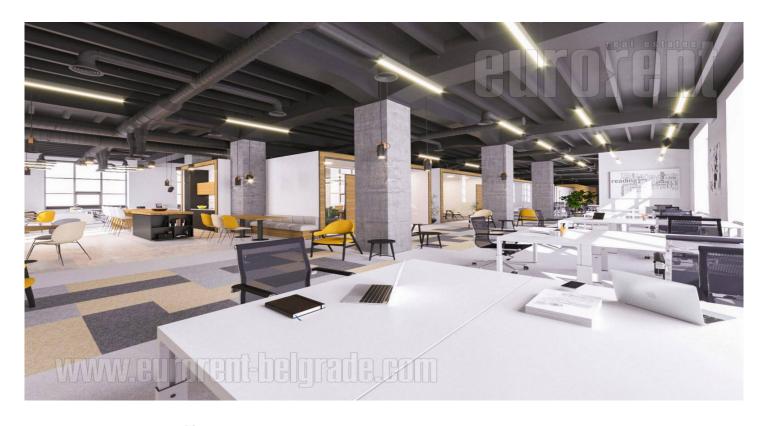

## #39253, Rent - Office space, Belgrade, KALEMEGDAN

Tel: +381 11 329 3161

Mob: +381 60 329 3161

Fully adapted A category, business building, close to Kalemegdan park and river bank. This city zone is characterised by excellent infrastructure and and represents center of commercial and administrative area. Building spreads over six levels, and each could be designed and divided according the clients needs. It is equipped with independent heating and cooling syistem, as well as technical solutions which modern business practise demands. Building also has a 24/7 security service, maintenance and card entrance system. Location and characteristics of the space make it very attractive and suitable for variety of business activities.