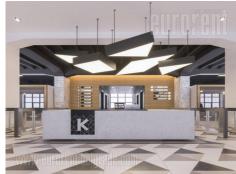

## #39253, Rent - Office space, Belgrade, KALEMEGDAN

Tel: +381 11 329 3161

Mob: +381 60 329 3161

Fully adapted A category, business building, close to Kalemegdan park and river bank. This city zone is characterised by excellent infrastructure and and represents center of commercial and administrative area. Building spreads over six levels, and each could be designed and divided according the clients needs. It is equipped with independent heating and cooling syistem, as well as technical solutions which modern business practise demands. Building also has a 24/7 security service, maintenance and card entrance system. Location and characteristics of the space make it very attractive and suitable for variety of business activities.