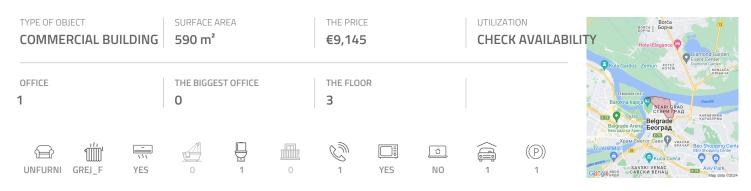

## #39253, Rent - Office space, Belgrade, KALEMEGDAN

Tel: +381 11 329 3161

Mob: +381 60 329 3161

Fully adapted A category, business building, close to Kalemegdan park and river bank. This city zone is characterised by excellent infrastructure and and represents center of commercial and administrative area. Building spreads over six levels, and each could be designed and divided according the clients needs. It is equipped with independent heating and cooling syistem, as well as technical solutions which modern business practise demands. Building also has a 24/7 security service, maintenance and card entrance system. Location and characteristics of the space make it very attractive and suitable for variety of business activities.