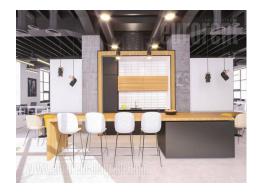

## #39253, Rent - Office space, Belgrade, KALEMEGDAN

Tel: +381 11 329 3161

Mob: +381 60 329 3161

Fully adapted A category, business building, close to Kalemegdan park and river bank. This city zone is characterised by excellent infrastructure and and represents center of commercial and administrative area. Building spreads over six levels, and each could be designed and divided according the clients needs. It is equipped with independent heating and cooling syistem, as well as technical solutions which modern business practise demands. Building also has a 24/7 security service, maintenance and card entrance system. Location and characteristics of the space make it very attractive and suitable for variety of business activities.