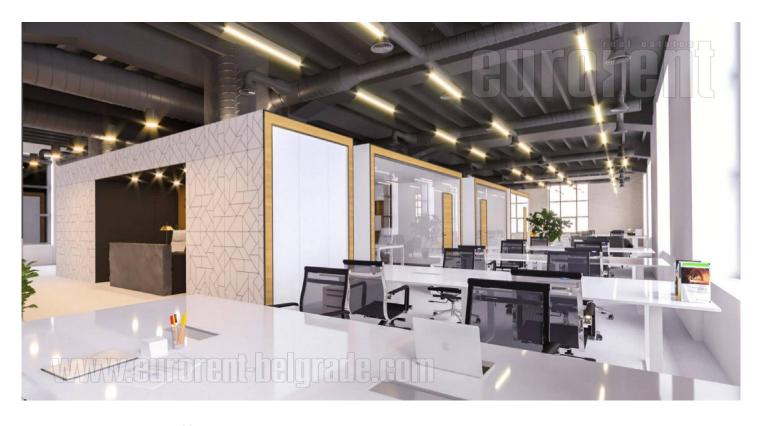

Fully adapted A category, business building, close to Kalemegdan park and river bank. This city zone is characterised by excellent infrastructure and and represents center of commercial and administrative area. Building spreads over six levels, and each could be designed and divided according the clients needs. It is equipped with independent heating and cooling syistem, as well as technical solutions which modern business practise demands. Building also has a 24/7 security service, maintenance and card entrance system. Location and characteristics of the space make it very attractive and suitable for variety of business activities.