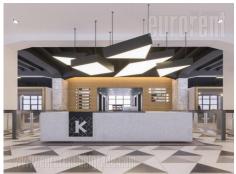

Fully adapted A category, business building, close to Kalemegdan park and river bank. This city zone is characterised by excellent infrastructure and and represents center of commercial and administrative area. Building spreads over six levels, and each could be designed and divided according the clients needs. It is equipped with independent heating and cooling syistem, as well as technical solutions which modern business practise demands. Building also has a 24/7 security service, maintenance and card entrance system. Location and characteristics of the space make it very attractive and suitable for variety of business activities.