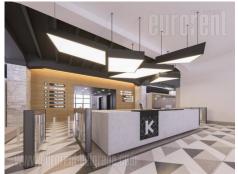

Fully adapted A category, business building, close to Kalemegdan park and river bank. This city zone is characterised by excellent infrastructure and and represents center of commercial and administrative area. Building spreads over six levels, and each could be designed and divided according the clients needs. It is equipped with independent heating and cooling syistem, as well as technical solutions which modern business practise demands. Building also has a 24/7 security service, maintenance and card entrance system. Location and characteristics of the space make it very attractive and suitable for variety of business activities.