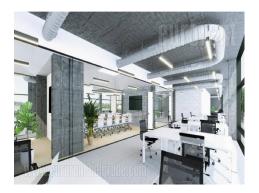

Fully adapted A category, business building, close to Kalemegdan park and river bank. This city zone is characterised by excellent infrastructure and and represents center of commercial and administrative area. Building spreads over six levels, and each could be designed and divided according the clients needs. It is equipped with independent heating and cooling syistem, as well as technical solutions which modern business practise demands. Building also has a 24/7 security service, maintenance and card entrance system. Location and characteristics of the space make it very attractive and suitable for variety of business activities.