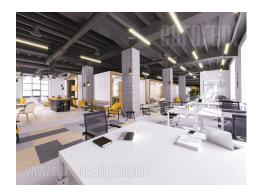

Fully adapted A category, business building, close to Kalemegdan park and river bank. This city zone is characterised by excellent infrastructure and and represents center of commercial and administrative area. Building spreads over six levels, and each could be designed and divided according the clients needs. It is equipped with independent heating and cooling syistem, as well as technical solutions which modern business practise demands. Building also has a 24/7 security service, maintenance and card entrance system. Location and characteristics of the space make it very attractive and suitable for variety of business activities.