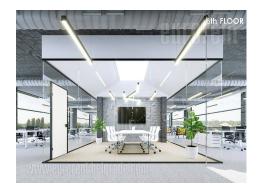

Fully adapted A category, business building, close to Kalemegdan park and river bank. This city zone is characterised by excellent infrastructure and and represents center of commercial and administrative area. Building spreads over six levels, and each could be designed and divided according the clients needs. It is equipped with independent heating and cooling syistem, as well as technical solutions which modern business practise demands. Building also has a 24/7 security service, maintenance and card entrance system. Location and characteristics of the space make it very attractive and suitable for variety of business activities.