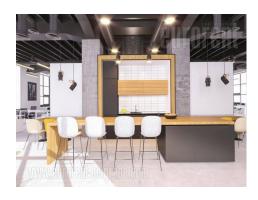

Fully adapted A category, business building, close to Kalemegdan park and river bank. This city zone is characterised by excellent infrastructure and and represents center of commercial and administrative area. Building spreads over six levels, and each could be designed and divided according the clients needs. It is equipped with independent heating and cooling syistem, as well as technical solutions which modern business practise demands. Building also has a 24/7 security service, maintenance and card entrance system. Location and characteristics of the space make it very attractive and suitable for variety of business activities.