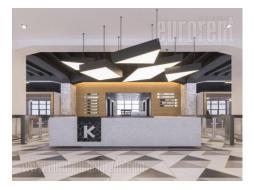

Fully adapted A category, business building, close to Kalemegdan park and river bank. This city zone is characterised by excellent infrastructure and and represents center of commercial and administrative area. Building spreads over six levels, and each could be designed and divided according the clients needs. It is equipped with independent heating and cooling system, as well as technical solutions which modern business practise demands. Building also has a 24/7 security service, maintenance and card entrance system. Location and characteristics of the space make it very attractive and suitable for variety of business activities.