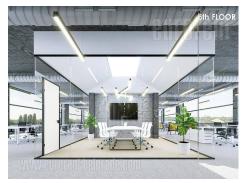

Fully adapted A category, business building, close to Kalemegdan park and river bank. This city zone is characterised by excellent infrastructure and and represents center of commercial and administrative area. Building spreads over six levels, and each could be designed and divided according the clients needs. It is equipped with independent heating and cooling system, as well as technical solutions which modern business practise demands. Building also has a 24/7 security service, maintenance and card entrance system. Location and characteristics of the space make it very attractive and suitable for variety of business activities.