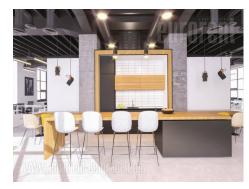

Fully adapted A category, business building, close to Kalemegdan park and river bank. This city zone is characterised by excellent infrastructure and and represents center of commercial and administrative area. Building spreads over six levels, and each could be designed and divided according the clients needs. It is equipped with independent heating and cooling system, as well as technical solutions which modern business practise demands. Building also has a 24/7 security service, maintenance and card entrance system. Location and characteristics of the space make it very attractive and suitable for variety of business activities.