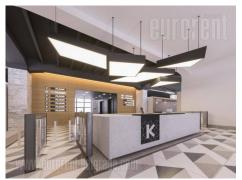

Fully adapted A category, business building, close to Kalemegdan park and river bank. This city zone is characterised by excellent infrastructure and and represents center of commercial and administrative area. Building spreads over six levels, and each could be designed and divided according the clients needs. It is equipped with independent heating and cooling system, as well as technical solutions which modern business practise demands. Building also has a 24/7 security service, maintenance and card entrance system. Location and characteristics of the space make it very attractive and suitable for variety of business activities.