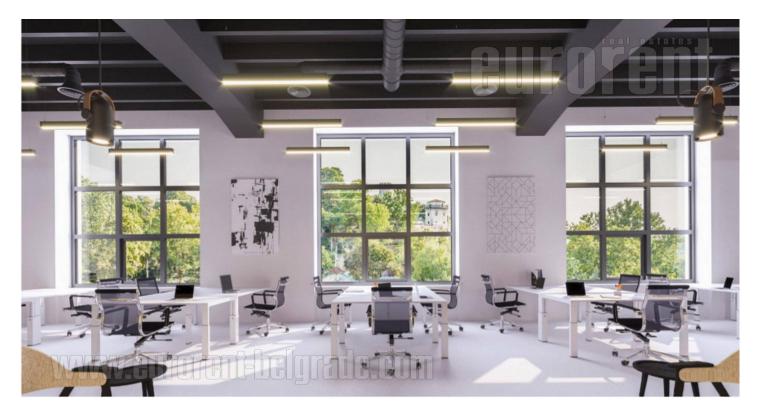

Fully adapted A category, business building, close to Kalemegdan park and river bank. This city zone is characterised by excellent infrastructure and and represents center of commercial and administrative area. Building spreads over six levels, and each could be designed and divided according the clients needs. It is equipped with independent heating and cooling system, as well as technical solutions which modern business practise demands. Building also has a 24/7 security service, maintenance and card entrance system. Location and characteristics of the space make it very attractive and suitable for variety of business activities.