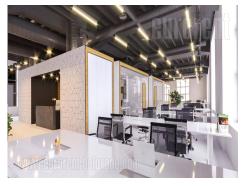

Fully adapted A category, business building, close to Kalemegdan park and river bank. This city zone is characterised by excellent infrastructure and and represents center of commercial and administrative area. Building spreads over six levels, and each could be designed and divided according the clients needs. It is equipped with independent heating and cooling system, as well as technical solutions which modern business practise demands. Building also has a 24/7 security service, maintenance and card entrance system. Location and characteristics of the space make it very attractive and suitable for variety of business activities.