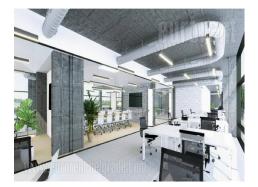

Fully adapted A category, business building, close to Kalemegdan park and river bank. This city zone is characterised by excellent infrastructure and and represents center of commercial and administrative area. Building spreads over six levels, and each could be designed and divided according the clients needs. It is equipped with independent heating and cooling system, as well as technical solutions which modern business practise demands. Building also has a 24/7 security service, maintenance and card entrance system. Location and characteristics of the space make it very attractive and suitable for variety of business activities.