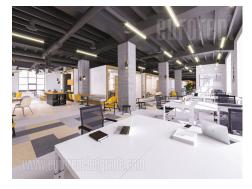

Fully adapted A category, business building, close to Kalemegdan park and river bank. This city zone is characterised by excellent infrastructure and and represents center of commercial and administrative area. Building spreads over six levels, and each could be designed and divided according the clients needs. It is equipped with independent heating and cooling system, as well as technical solutions which modern business practise demands. Building also has a 24/7 security service, maintenance and card entrance system. Location and characteristics of the space make it very attractive and suitable for variety of business activities.