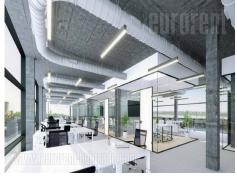

Fully adapted A category, business building, close to Kalemegdan park and river bank. This city zone is characterised by excellent infrastructure and and represents center of commercial and administrative area. Building spreads over six levels, and each could be designed and divided according the clients needs. It is equipped with independent heating and cooling system, as well as technical solutions which modern business practise demands. Building also has a 24/7 security service, maintenance and card entrance system. Location and characteristics of the space make it very attractive and suitable for variety of business activities.