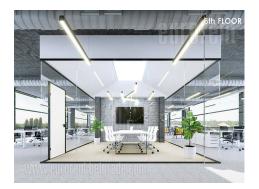

Fully adapted A category, business building, close to Kalemegdan park and river bank. This city zone is characterised by excellent infrastructure and and represents center of commercial and administrative area. Building spreads over six levels, and each could be designed and divided according the clients needs. It is equipped with independent heating and cooling system, as well as technical solutions which modern business practise demands. Building also has a 24/7 security service, maintenance and card entrance system. Location and characteristics of the space make it very attractive and suitable for variety of business activities.