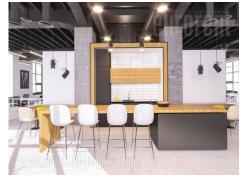

Fully adapted A category, business building, close to Kalemegdan park and river bank. This city zone is characterised by excellent infrastructure and and represents center of commercial and administrative area. Building spreads over six levels, and each could be designed and divided according the clients needs. It is equipped with independent heating and cooling system, as well as technical solutions which modern business practise demands. Building also has a 24/7 security service, maintenance and card entrance system. Location and characteristics of the space make it very attractive and suitable for variety of business activities.