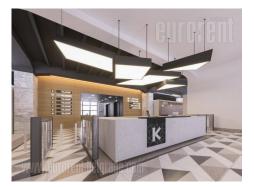

Fully adapted A category, business building, close to Kalemegdan park and river bank. This city zone is characterised by excellent infrastructure and and represents center of commercial and administrative area. Building spreads over six levels, and each could be designed and divided according the clients needs. It is equipped with independent heating and cooling system, as well as technical solutions which modern business practise demands. Building also has a 24/7 security service, maintenance and card entrance system. Location and characteristics of the space make it very attractive and suitable for variety of business activities.