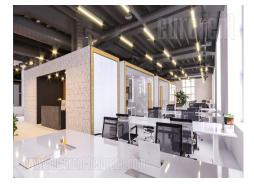

Fully adapted A category, business building, close to Kalemegdan park and river bank. This city zone is characterised by excellent infrastructure and and represents center of commercial and administrative area. Building spreads over six levels, and each could be designed and divided according the clients needs. It is equipped with independent heating and cooling system, as well as technical solutions which modern business practise demands. Building also has a 24/7 security service, maintenance and card entrance system. Location and characteristics of the space make it very attractive and suitable for variety of business activities.