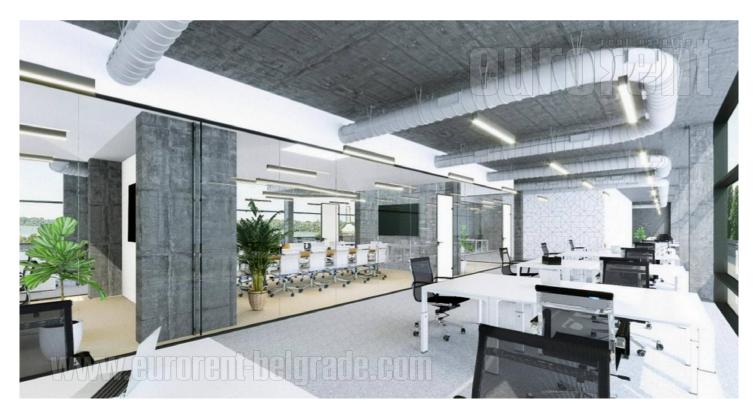

Fully adapted A category, business building, close to Kalemegdan park and river bank. This city zone is characterised by excellent infrastructure and and represents center of commercial and administrative area. Building spreads over six levels, and each could be designed and divided according the clients needs. It is equipped with independent heating and cooling system, as well as technical solutions which modern business practise demands. Building also has a 24/7 security service, maintenance and card entrance system. Location and characteristics of the space make it very attractive and suitable for variety of business activities.