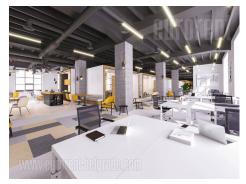

Fully adapted A category, business building, close to Kalemegdan park and river bank. This city zone is characterised by excellent infrastructure and and represents center of commercial and administrative area. Building spreads over six levels, and each could be designed and divided according the clients needs. It is equipped with independent heating and cooling system, as well as technical solutions which modern business practise demands. Building also has a 24/7 security service, maintenance and card entrance system. Location and characteristics of the space make it very attractive and suitable for variety of business activities.