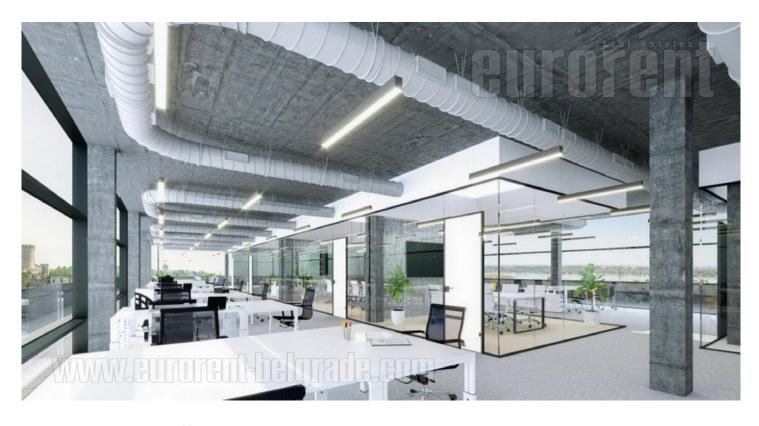

## #39245, Rent - Office space, Belgrade, KALEMEGDAN

Tel: +381 11 329 3161

Mob: +381 60 329 3161

Fully adapted A category, business building, close to Kalemegdan park and river bank. This city zone is characterised by excellent infrastructure and and represents center of commercial and administrative area. Building spreads over six levels, and each could be designed and divided according the clients needs. It is equipped with independent heating and cooling syistem, as well as technical solutions which modern business practise demands. Building also has a 24/7 security service, maintenance and card entrance system. Location and characteristics of the space make it very attractive and suitable for variety of business activities.