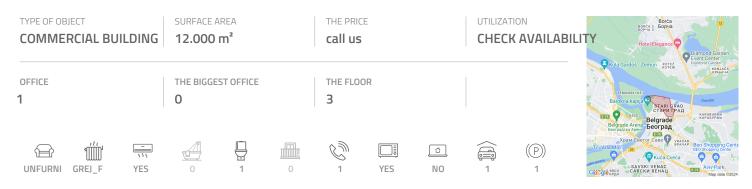

## #39245, Rent - Office space, Belgrade, KALEMEGDAN

Tel: +381 11 329 3161

Mob: +381 60 329 3161

Fully adapted A category, business building, close to Kalemegdan park and river bank. This city zone is characterised by excellent infrastructure and and represents center of commercial and administrative area. Building spreads over six levels, and each could be designed and divided according the clients needs. It is equipped with independent heating and cooling syistem, as well as technical solutions which modern business practise demands. Building also has a 24/7 security service, maintenance and card entrance system. Location and characteristics of the space make it very attractive and suitable for variety of business activities.