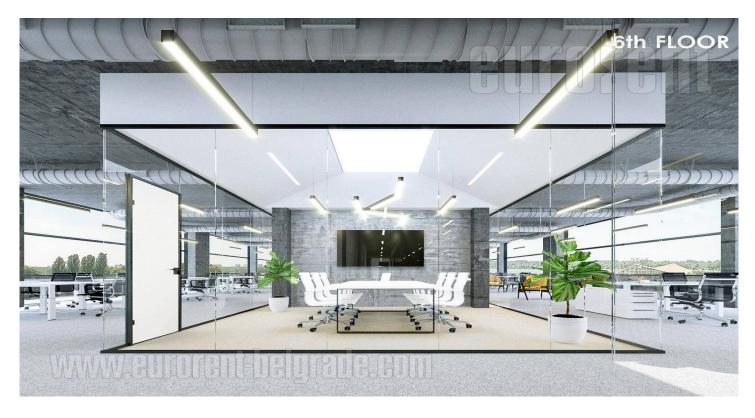

Tel: +381 11 329 3161

Mob: +381 60 329 3161

Fully adapted A category, business building, close to Kalemegdan park and river bank. This city zone is characterised by excellent infrastructure and and represents center of commercial and administrative area. Building spreads over six levels, and each could be designed and divided according the clients needs. It is equipped with independent heating and cooling syistem, as well as technical solutions which modern business practise demands. Building also has a 24/7 security service, maintenance and card entrance system. Location and characteristics of the space make it very attractive and suitable for variety of business activities.