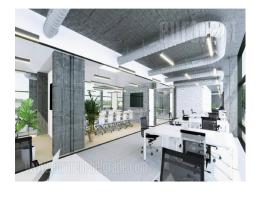

Fully adapted A category, business building, close to Kalemegdan park and river bank. This city zone is characterised by excellent infrastructure and and represents center of commercial and administrative area. Building spreads over six levels, and each could be designed and divided according the clients needs. It is equipped with independent heating and cooling syistem, as well as technical solutions which modern business practise demands. Building also has a 24/7 security service, maintenance and card entrance system. Location and characteristics of the space make it very attractive and suitable for variety of business activities.