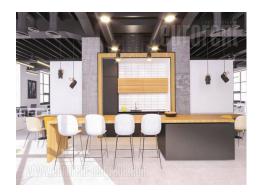

Fully adapted A category, business building, close to Kalemegdan park and river bank. This city zone is characterised by excellent infrastructure and and represents center of commercial and administrative area. Building spreads over six levels, and each could be designed and divided according the clients needs. It is equipped with independent heating and cooling syistem, as well as technical solutions which modern business practise demands. Building also has a 24/7 security service, maintenance and card entrance system. Location and characteristics of the space make it very attractive and suitable for variety of business activities.