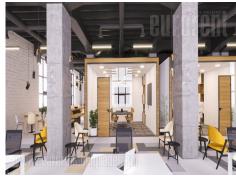

Fully adapted A category, business building, close to Kalemegdan park and river bank. This city zone is characterised by excellent infrastructure and and represents center of commercial and administrative area. Building spreads over six levels, and each could be designed and divided according the clients needs. It is equipped with independent heating and cooling syistem, as well as technical solutions which modern business practise demands. Building also has a 24/7 security service, maintenance and card entrance system. Location and characteristics of the space make it very attractive and suitable for variety of business activities.