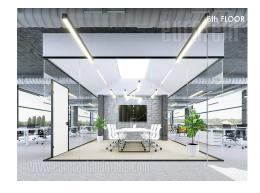

Fully adapted A category, business building, close to Kalemegdan park and river bank. This city zone is characterised by excellent infrastructure and and represents center of commercial and administrative area. Building spreads over six levels, and each could be designed and divided according the clients needs. It is equipped with independent heating and cooling syistem, as well as technical solutions which modern business practise demands. Building also has a 24/7 security service, maintenance and card entrance system. Location and characteristics of the space make it very attractive and suitable for variety of business activities.