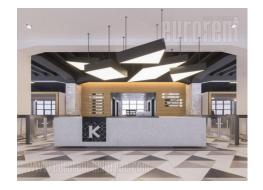

Fully adapted A category, business building, close to Kalemegdan park and river bank. This city zone is characterised by excellent infrastructure and and represents center of commercial and administrative area. Building spreads over six levels, and each could be designed and divided according the clients needs. It is equipped with independent heating and cooling syistem, as well as technical solutions which modern business practise demands. Building also has a 24/7 security service, maintenance and card entrance system. Location and characteristics of the space make it very attractive and suitable for variety of business activities.