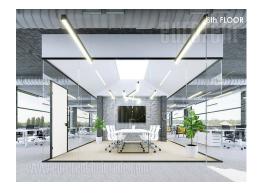

Fully adapted A category, business building, close to Kalemegdan park and river bank. This city zone is characterised by excellent infrastructure and and represents center of commercial and administrative area. Building spreads over six levels, and each could be designed and divided according the clients needs. It is equipped with independent heating and cooling syistem, as well as technical solutions which modern business practise demands. Building also has a 24/7 security service, maintenance and card entrance system. Location and characteristics of the space make it very attractive and suitable for variety of business activities.