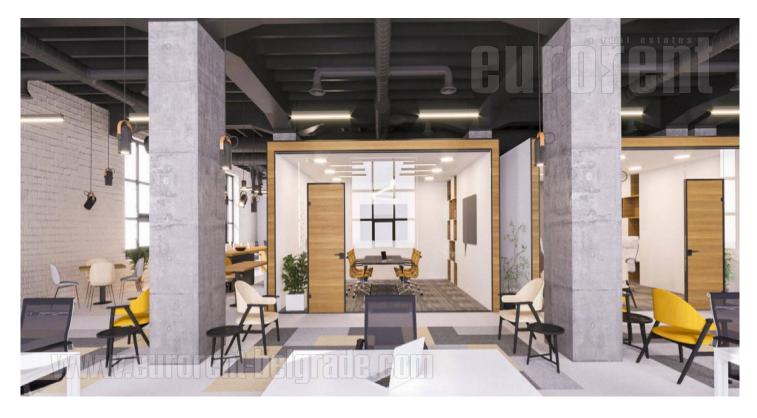

Fully adapted A category, business building, close to Kalemegdan park and river bank. This city zone is characterised by excellent infrastructure and and represents center of commercial and administrative area. Building spreads over six levels, and each could be designed and divided according the clients needs. It is equipped with independent heating and cooling syistem, as well as technical solutions which modern business practise demands. Building also has a 24/7 security service, maintenance and card entrance system. Location and characteristics of the space make it very attractive and suitable for variety of business activities.