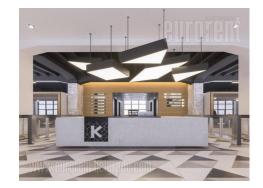

Fully adapted A category, business building, close to Kalemegdan park and river bank. This city zone is characterised by excellent infrastructure and and represents center of commercial and administrative area. Building spreads over six levels, and each could be designed and divided according the clients needs. It is equipped with independent heating and cooling syistem, as well as technical solutions which modern business practise demands. Building also has a 24/7 security service, maintenance and card entrance system. Location and characteristics of the space make it very attractive and suitable for variety of business activities.