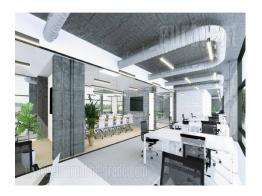

Fully adapted A category, business building, close to Kalemegdan park and river bank. This city zone is characterised by excellent infrastructure and and represents center of commercial and administrative area. Building spreads over six levels, and each could be designed and divided according the clients needs. It is equipped with independent heating and cooling syistem, as well as technical solutions which modern business practise demands. Building also has a 24/7 security service, maintenance and card entrance system. Location and characteristics of the space make it very attractive and suitable for variety of business activities.