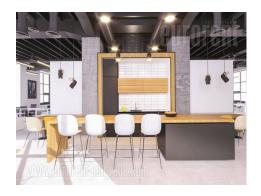

Fully adapted A category, business building, close to Kalemegdan park and river bank. This city zone is characterised by excellent infrastructure and and represents center of commercial and administrative area. Building spreads over six levels, and each could be designed and divided according the clients needs. It is equipped with independent heating and cooling syistem, as well as technical solutions which modern business practise demands. Building also has a 24/7 security service, maintenance and card entrance system. Location and characteristics of the space make it very attractive and suitable for variety of business activities.