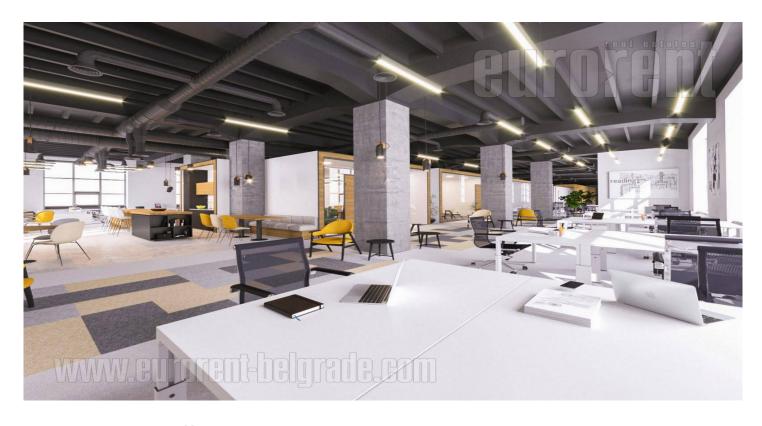

Fully adapted A category, business building, close to Kalemegdan park and river bank. This city zone is characterised by excellent infrastructure and and represents center of commercial and administrative area. Building spreads over six levels, and each could be designed and divided according the clients needs. It is equipped with independent heating and cooling syistem, as well as technical solutions which modern business practise demands. Building also has a 24/7 security service, maintenance and card entrance system. Location and characteristics of the space make it very attractive and suitable for variety of business activities.