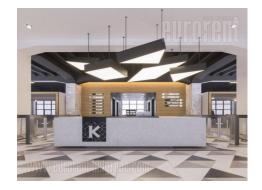

Fully adapted A category, business building, close to Kalemegdan park and river bank. This city zone is characterised by excellent infrastructure and and represents center of commercial and administrative area. Building spreads over six levels, and each could be designed and divided according the clients needs. It is equipped with independent heating and cooling syistem, as well as technical solutions which modern business practise demands. Building also has a 24/7 security service, maintenance and card entrance system. Location and characteristics of the space make it very attractive and suitable for variety of business activities.