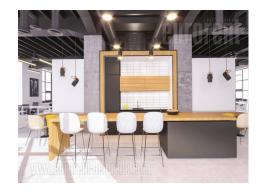

Fully adapted A category, business building, close to Kalemegdan park and river bank. This city zone is characterised by excellent infrastructure and and represents center of commercial and administrative area. Building spreads over six levels, and each could be designed and divided according the clients needs. It is equipped with independent heating and cooling syistem, as well as technical solutions which modern business practise demands. Building also has a 24/7 security service, maintenance and card entrance system. Location and characteristics of the space make it very attractive and suitable for variety of business activities.