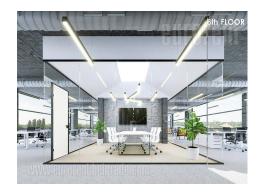

Fully adapted A category, business building, close to Kalemegdan park and river bank. This city zone is characterised by excellent infrastructure and and represents center of commercial and administrative area. Building spreads over six levels, and each could be designed and divided according the clients needs. It is equipped with independent heating and cooling syistem, as well as technical solutions which modern business practise demands. Building also has a 24/7 security service, maintenance and card entrance system. Location and characteristics of the space make it very attractive and suitable for variety of business activities.