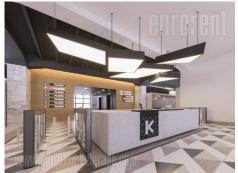

Fully adapted A category, business building, close to Kalemegdan park and river bank. This city zone is characterised by excellent infrastructure and and represents center of commercial and administrative area. Building spreads over six levels, and each could be designed and divided according the clients needs. It is equipped with independent heating and cooling syistem, as well as technical solutions which modern business practise demands. Building also has a 24/7 security service, maintenance and card entrance system. Location and characteristics of the space make it very attractive and suitable for variety of business activities.