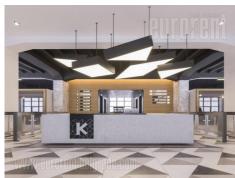

Fully adapted A category, business building, close to Kalemegdan park and river bank. This city zone is characterised by excellent infrastructure and and represents center of commercial and administrative area. Building spreads over six levels, and each could be designed and divided according the clients needs. It is equipped with independent heating and cooling syistem, as well as technical solutions which modern business practise demands. Building also has a 24/7 security service, maintenance and card entrance system. Location and characteristics of the space make it very attractive and suitable for variety of business activities.