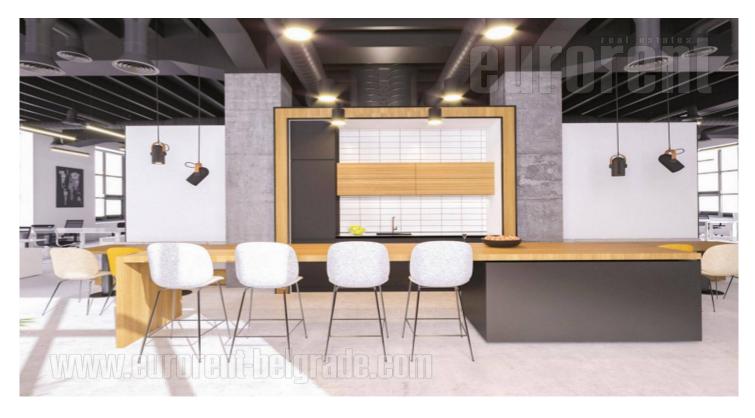

Fully adapted A category, business building, close to Kalemegdan park and river bank. This city zone is characterised by excellent infrastructure and and represents center of commercial and administrative area. Building spreads over six levels, and each could be designed and divided according the clients needs. It is equipped with independent heating and cooling syistem, as well as technical solutions which modern business practise demands. Building also has a 24/7 security service, maintenance and card entrance system. Location and characteristics of the space make it very attractive and suitable for variety of business activities.