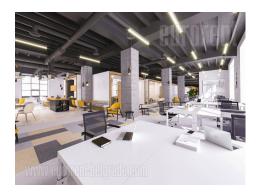

Fully adapted A category, business building, close to Kalemegdan park and river bank. This city zone is characterised by excellent infrastructure and and represents center of commercial and administrative area. Building spreads over six levels, and each could be designed and divided according the clients needs. It is equipped with independent heating and cooling syistem, as well as technical solutions which modern business practise demands. Building also has a 24/7 security service, maintenance and card entrance system. Location and characteristics of the space make it very attractive and suitable for variety of business activities.