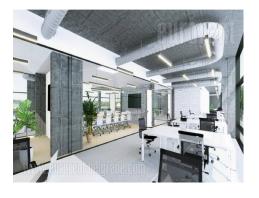

Fully adapted A category, business building, close to Kalemegdan park and river bank. This city zone is characterised by excellent infrastructure and and represents center of commercial and administrative area. Building spreads over six levels, and each could be designed and divided according the clients needs. It is equipped with independent heating and cooling syistem, as well as technical solutions which modern business practise demands. Building also has a 24/7 security service, maintenance and card entrance system. Location and characteristics of the space make it very attractive and suitable for variety of business activities.