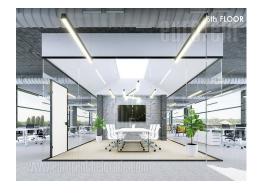

Fully adapted A category, business building, close to Kalemegdan park and river bank. This city zone is characterised by excellent infrastructure and and represents center of commercial and administrative area. Building spreads over six levels, and each could be designed and divided according the clients needs. It is equipped with independent heating and cooling syistem, as well as technical solutions which modern business practise demands. Building also has a 24/7 security service, maintenance and card entrance system. Location and characteristics of the space make it very attractive and suitable for variety of business activities.