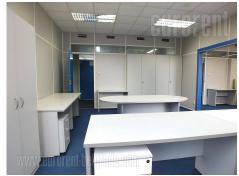

Premises located within business complex, close to Tosin bunar street. This zone is characterized by an excellent infrastructure and easy access to highway. Building has a yard with parking space, security service 24/7 and technical solutions which are required by modern business management. Surrounded with greenery it provides peaceful and quality working environment. Space occupies 100 m<sup>2</sup>, and consists of three offices, two toilets. Interior is abundant with natural light and has optical cable. Several parking spaces are at disposal what is additional advantage of this premise. Premise could be equipped with