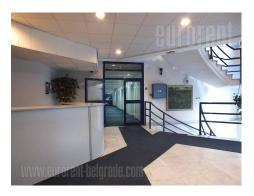

Premises located within business complex, close to Tosin bunar street. This zone is characterized by an excellent infrastructure and easy access to highway. Building has a yard with parking space, security service 24/7 and technical solutions which are required by modern business management. Surrounded with greenery it provides peaceful and quality working environment. Space occupies 100 m<sup>2</sup>, and consists of three offices, two toilets. Interior is abundant with natural light and has optical cable. Several parking spaces are at disposal what is additional advantage of this premise. Premise could be equipped with