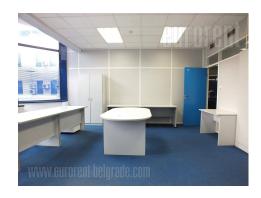

Premises located within business complex, close to Tosin bunar street. This zone is characterized by an excellent infrastructure and easy access to highway. Building has a yard with parking space, security service 24/7 and technical solutions which are required by modern business management. Surrounded with greenery it provides peaceful and quality working environment. Space occupies 100 m<sup>2</sup>, and consists of three offices, two toilets. Interior is abundant with natural light and has optical cable. Several parking spaces are at disposal what is additional advantage of this premise. Premise could be equipped with