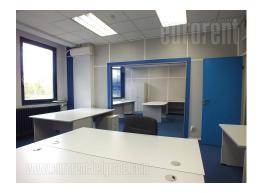

Premises located within business complex, close to Tosin bunar street. This zone is characterized by an excellent infrastructure and easy access to highway. Building has a yard with parking space, security service 24/7 and technical solutions which are required by modern business management. Surrounded with greenery it provides peaceful and quality working environment. Space occupies 100 m<sup>2</sup>, and consists of three offices, two toilets. Interior is abundant with natural light and has optical cable. Several parking spaces are at disposal what is additional advantage of this premise. Premise could be equipped with