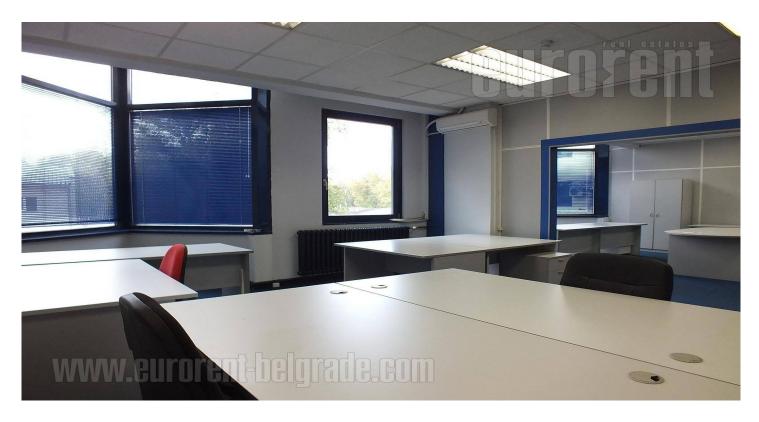

Premises located within business complex, close to Tosin bunar street. This zone is characterized by an excellent infrastructure and easy access to highway. Building has a yard with parking space, security service 24/7 and technical solutions which are required by modern business management. Surrounded with greenery it provides peaceful and quality working environment. Space occupies 100 m<sup>2</sup>, and consists of three offices, two toilets. Interior is abundant with natural light and has optical cable. Several parking spaces are at disposal what is additional advantage of this premise. Premise could be equipped with