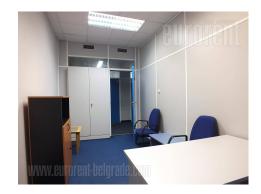

Premises located within business complex, close to Tosin bunar street. This zone is characterized by an excellent infrastructure and easy access to highway. Building has a yard with parking space, security service 24/7 and technical solutions which are required by modern business management. Surrounded with greenery it provides peaceful and quality working environment. Space occupies 100 m<sup>2</sup>, and consists of three offices, two toilets. Interior is abundant with natural light and has optical cable. Several parking spaces are at disposal what is additional advantage of this premise. Premise could be equipped with