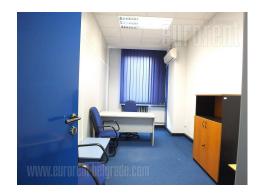

Premises located within business complex, close to Tosin bunar street. This zone is characterized by an excellent infrastructure and easy access to highway. Building has a yard with parking space, security service 24/7 and technical solutions which are required by modern business management. Surrounded with greenery it provides peaceful and quality working environment. Space occupies 100 m<sup>2</sup>, and consists of three offices, two toilets. Interior is abundant with natural light and has optical cable. Several parking spaces are at disposal what is additional advantage of this premise. Premise could be equipped with