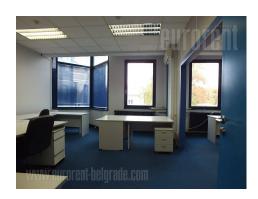

Premises located within business complex, close to Tosin bunar street. This zone is characterized by an excellent infrastructure and easy access to highway. Building has a yard with parking space, security service 24/7 and technical solutions which are required by modern business management. Surrounded with greenery it provides peaceful and quality working environment. Space occupies 100 m<sup>2</sup>, and consists of three offices, two toilets. Interior is abundant with natural light and has optical cable. Several parking spaces are at disposal what is additional advantage of this premise. Premise could be equipped with