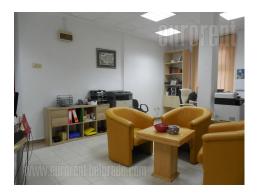

An excellent shop placed in very center of Zemun within retail and pedestrian zone. It is situated in close vicinity of bus station, department store and green market. Shop consists of two completely separate units, one of 32 m<sup>2</sup> and the other of 37m<sup>2</sup>. It is possible to connect them into one space if necessary. Every unit has it own toilet. Suitable for language schools, medical or service activities.