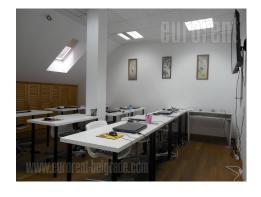

An excellent shop placed in very center of Zemun within retail and pedestrian zone. It is situated in close vicinity of bus station, department store and green market. Shop consists of two completely separate units, one of 32 m<sup>2</sup> and the other of 37m<sup>2</sup>. It is possible to connect them into one space if necessary. Every unit has it own toilet. Suitable for language schools, medical or service activities.