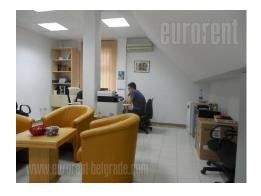

An excellent shop placed in very center of Zemun within retail and pedestrian zone. It is situated in close vicinity of bus station, department store and green market. Shop consists of two completely separate units, one of 32 m<sup>2</sup> and the other of 37m<sup>2</sup>. It is possible to connect them into one space if necessary. Every unit has it own toilet. Suitable for language schools, medical or service activities.