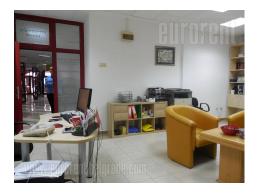

An excellent shop placed in very center of Zemun within retail and pedestrian zone. It is situated in close vicinity of bus station, department store and green market. Shop consists of two completely separate units, one of 32 m<sup>2</sup> and the other of 37m<sup>2</sup>. It is possible to connect them into one space if necessary. Every unit has it own toilet. Suitable for language schools, medical or service activities.