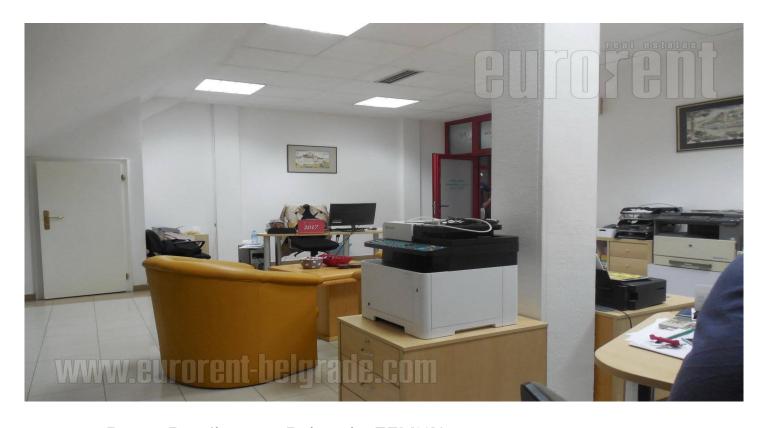

An excellent shop placed in very center of Zemun within retail and pedestrian zone. It is situated in close vicinity of bus station, department store and green market. Shop consists of two completely separate units, one of 32 m<sup>2</sup> and the other of 37m<sup>2</sup>. It is possible to connect them into one space if necessary. Every unit has it own toilet. Suitable for language schools, medical or service activities.