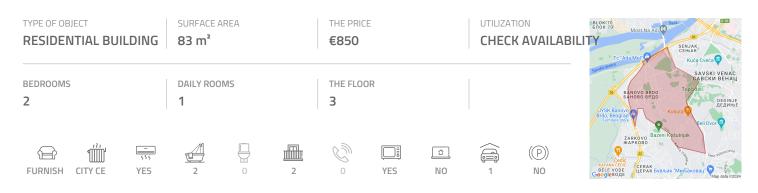

## #39226, Rent - Apartment, Belgrade, BANOVO BRDO

Excellent apartment situated in peaceful part of Banovo brdo in relatively new building placed near the Faculty of forestry and forest itself. Very nice location, ideal for quiet and comfortable life of modern people. Požeška street is close by with all amenities for easy everyday life. Green market Banovo brdo is at walking distance, while the highway and Ada can be reached in five to ten minute driving. The apartment is housed on the high ground floor of a nicely maintainedined building with spacious entrance in granite and an elevator. It consists of large living room interconnected with dining room, kitchen which is visually separated by a kitchen counter, two bedrooms and two bathrooms with a shower cabins. A terrace is reachable from the living room. Interior is excellent in warm color shades. It is furnished in modern manner and all its elements makes it very comfortable. One parking space in building's garage is at disposal as well. Excellent choice for couple od family life.