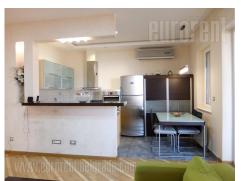

## #39226, Rent - Apartment, Belgrade, BANOVO BRDO

Excellent apartment situated in peaceful part of Banovo brdo in relatively new building placed near the Faculty of forestry and forest itself. Very nice location, ideal for quiet and comfortable life of modern people. Požeška street is close by with all amenities for easy everyday life. Green market Banovo brdo is at walking distance, while the highway and Ada can be reached in five to ten minute driving. The apartment is housed on the high ground floor of a nicely maintainedined building with spacious entrance in granite and an elevator. It consists of large living room interconnected with dining room, kitchen which is visually separated by a kitchen counter, two bedrooms and two bathrooms with a shower cabins. A terrace is reachable from the living room. Interior is excellent in warm color shades. It is furnished in modern manner and all its elements makes it very comfortable. One parking space in building's garage is at disposal as well. Excellent choice for couple od family life.