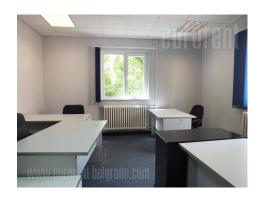

Premises located within business complex, close to Tosin bunar street. This zone is characterized by an excellent infrastructure and easy access to highway. Building has a yard with parking space, security service 24/7 and technical solutions which are required by modern business management. Surrounded with greenery it provides peaceful and quality working environment. Space occupies 200 m<sup>2</sup>, and consists of four offices, two toilets and equipped kitchenette. Interior is abundant with natural light and has optical cable. Several parking spaces are at disposal what is additional advantage of this premise. Rent price coveres heating, air-conditioning, four parking spaces and cleaning of the space. Premise could be equipped with office furniture.