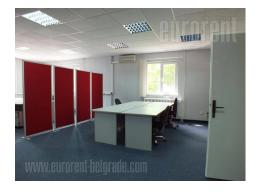

Premises located within business complex, close to Tosin bunar street. This zone is characterized by an excellent infrastructure and easy access to highway. Building has a yard with parking space, security service 24/7 and technical solutions which are required by modern business management. Surrounded with greenery it provides peaceful and quality working environment. Space occupies 200 m<sup>2</sup>, and consists of four offices, two toilets and equipped kitchenette. Interior is abundant with natural light and has optical cable. Several parking spaces are at disposal what is additional advantage of this premise. Rent price coveres heating, air-conditioning, four parking spaces and cleaning of the space. Premise could be equipped with office furniture.