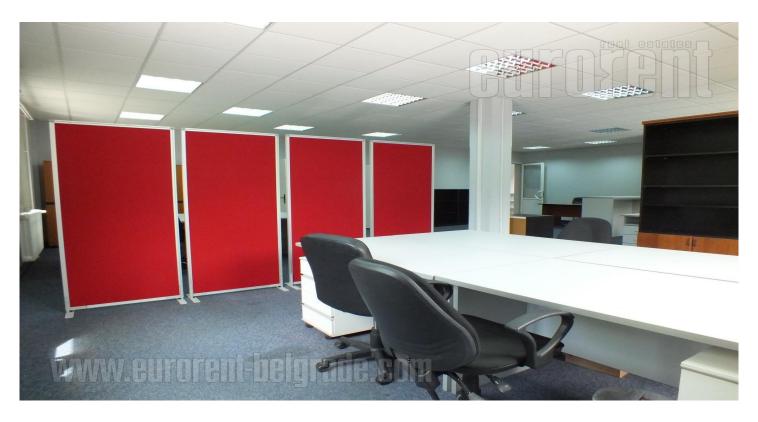

Premises located within business complex, close to Tosin bunar street. This zone is characterized by an excellent infrastructure and easy access to highway. Building has a yard with parking space, security service 24/7 and technical solutions which are required by modern business management. Surrounded with greenery it provides peaceful and quality working environment. Space occupies 200 m<sup>2</sup>, and consists of four offices, two toilets and equipped kitchenette. Interior is abundant with natural light and has optical cable. Several parking spaces are at disposal what is additional advantage of this premise. Rent price coveres heating, air-conditioning, four parking spaces and cleaning of the space. Premise could be equipped with office furniture.