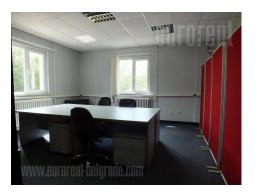

Premises located within business complex, close to Tosin bunar street. This zone is characterized by an excellent infrastructure and easy access to highway. Building has a yard with parking space, security service 24/7 and technical solutions which are required by modern business management. Surrounded with greenery it provides peaceful and quality working environment. Space occupies 200 m<sup>2</sup>, and consists of four offices, two toilets and equipped kitchenette. Interior is abundant with natural light and has optical cable. Several parking spaces are at disposal what is additional advantage of this premise. Rent price coveres heating, air-conditioning, four parking spaces and cleaning of the space. Premise could be equipped with office furniture.