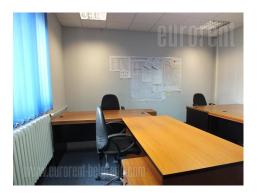

Premises located within business complex, close to Tosin bunar street. This zone is characterized by an excellent infrastructure and easy access to highway. Building has a yard with parking space, security service 24/7 and technical solutions which are required by modern business management. Surrounded with greenery it provides peaceful and quality working environment. Space occupies 200 m<sup>2</sup>, and consists of four offices, two toilets and equipped kitchenette. Interior is abundant with natural light and has optical cable. Several parking spaces are at disposal what is additional advantage of this premise. Rent price coveres heating, air-conditioning, four parking spaces and cleaning of the space. Premise could be equipped with office furniture.