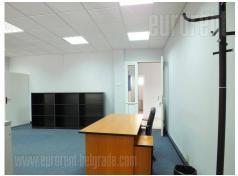

Premises located within business complex, close to Tosin bunar street. This zone is characterized by an excellent infrastructure and easy access to highway. Building has a yard with parking space, security service 24/7 and technical solutions which are required by modern business management. Surrounded with greenery it provides peaceful and quality working environment. Space occupies 200 m<sup>2</sup>, and consists of four offices, two toilets and equipped kitchenette. Interior is abundant with natural light and has optical cable. Several parking spaces are at disposal what is additional advantage of this premise. Rent price coveres heating, air-conditioning, four parking spaces and cleaning of the space. Premise could be equipped with office furniture.