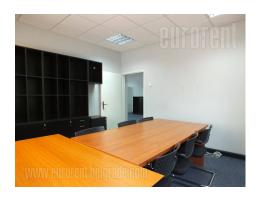

Premises located within business complex, close to Tosin bunar street. This zone is characterized by an excellent infrastructure and easy access to highway. Building has a yard with parking space, security service 24/7 and technical solutions which are required by modern business management. Surrounded with greenery it provides peaceful and quality working environment. Space occupies 200 m<sup>2</sup>, and consists of four offices, two toilets and equipped kitchenette. Interior is abundant with natural light and has optical cable. Several parking spaces are at disposal what is additional advantage of this premise. Rent price coveres heating, air-conditioning, four parking spaces and cleaning of the space. Premise could be equipped with office furniture.