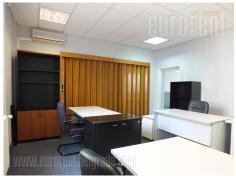

Premises located within business complex, close to Tosin bunar street. This zone is characterized by an excellent infrastructure and easy access to highway. Building has a yard with parking space, security service 24/7 and technical solutions which are required by modern business management. Surrounded with greenery it provides peaceful and quality working environment. Space occupies 200 m<sup>2</sup>, and consists of four offices, two toilets and equipped kitchenette. Interior is abundant with natural light and has optical cable. Several parking spaces are at disposal what is additional advantage of this premise. Rent price coveres heating, air-conditioning, four parking spaces and cleaning of the space. Premise could be equipped with office furniture.