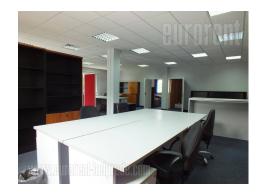

Premises located within business complex, close to Tosin bunar street. This zone is characterized by an excellent infrastructure and easy access to highway. Building has a yard with parking space, security service 24/7 and technical solutions which are required by modern business management. Surrounded with greenery it provides peaceful and quality working environment. Space occupies 200 m<sup>2</sup>, and consists of four offices, two toilets and equipped kitchenette. Interior is abundant with natural light and has optical cable. Several parking spaces are at disposal what is additional advantage of this premise. Rent price coveres heating, air-conditioning, four parking spaces and cleaning of the space. Premise could be equipped with office furniture.