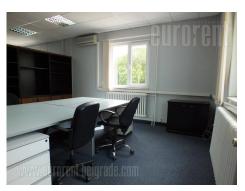

Premises located within business complex, close to Tosin bunar street. This zone is characterized by an excellent infrastructure and easy access to highway. Building has a yard with parking space, security service 24/7 and technical solutions which are required by modern business management. Surrounded with greenery it provides peaceful and quality working environment. Space occupies 200 m<sup>2</sup>, and consists of four offices, two toilets and equipped kitchenette. Interior is abundant with natural light and has optical cable. Several parking spaces are at disposal what is additional advantage of this premise. Rent price coveres heating, air-conditioning, four parking spaces and cleaning of the space. Premise could be equipped with office furniture.