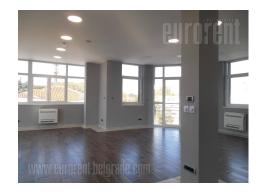

A smaller business building close to highway Belgrade-Niš and Emezzeta store. The building is recently built within business-warehouse complex which contains several buildings and storages. Around the building parking space is at disposal. Premise is housed on the second floor. Main part is open space with large window surfaces which provide plenty of day light. One small office, separate kitchen and toilets are part of this space as well. On the top of the building spacious terrace which occupies around 100 m<sup>2</sup> is placed. Building is equipped with MTS optical cord, fire alarm, and sound system. Suitable space for variety of business activities with small frequency of people.