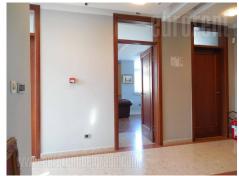

A smaller business building close to highway Belgrade-Niš and Emezzeta store. The building is recently built within business-warehouse complex which contains several buildings and storages. Around the building parking space is at disposal. Premise is housed on the second floor. Main part is open space with large window surfaces which provide plenty of day light. One small office, separate kitchen and toilets are part of this space as well. On the top of the building spacious terrace which occupies around 100 m<sup>2</sup> is placed. Building is equipped with MTS optical cord, fire alarm, and sound system. Suitable space for variety of business activities with small frequency of people.