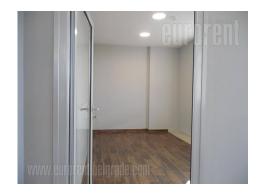

A smaller business building close to highway Belgrade-Niš and Emezzeta store. The building is recently built within business-warehouse complex which contains several buildings and storages. Around the building parking space is at disposal. Premise is housed on the second floor. Main part is open space with large window surfaces which provide plenty of day light. One small office, separate kitchen and toilets are part of this space as well. On the top of the building spacious terrace which occupies around 100 m<sup>2</sup> is placed. Building is equipped with MTS optical cord, fire alarm, and sound system. Suitable space for variety of business activities with small frequency of people.