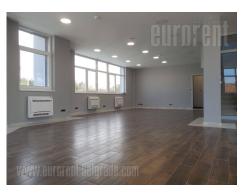

A smaller business building close to highway Belgrade-Niš and Emezzeta store. The building is recently built within business-warehouse complex which contains several buildings and storages. Around the building parking space is at disposal. Premise is housed on the second floor. Main part is open space with large window surfaces which provide plenty of day light. One small office, separate kitchen and toilets are part of this space as well. On the top of the building spacious terrace which occupies around 100 m<sup>2</sup> is placed. Building is equipped with MTS optical cord, fire alarm, and sound system. Suitable space for variety of business activities with small frequency of people.