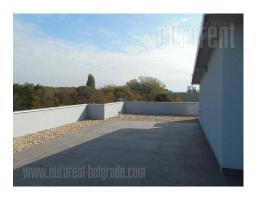

A smaller business building close to highway Belgrade-Niš and Emezzeta store. The building is recently built within business-warehouse complex which contains several buildings and storages. Around the building parking space is at disposal. Premise is housed on the second floor. Main part is open space with large window surfaces which provide plenty of day light. One small office, separate kitchen and toilets are part of this space as well. On the top of the building spacious terrace which occupies around 100 m<sup>2</sup> is placed. Building is equipped with MTS optical cord, fire alarm, and sound system. Suitable space for variety of business activities with small frequency of people.