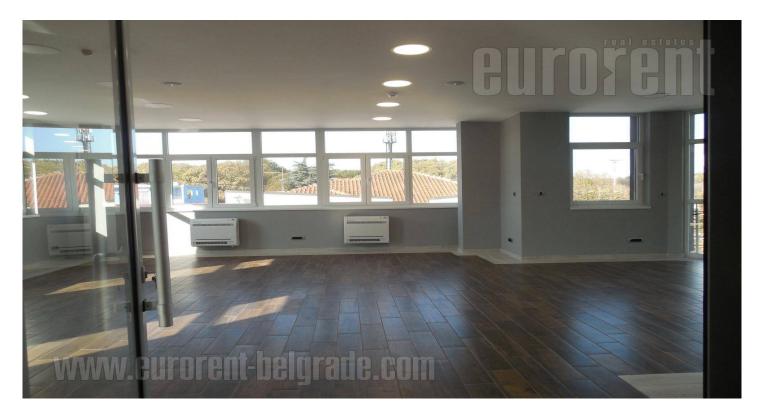

A smaller business building close to highway Belgrade-Niš and Emezzeta store. The building is recently built within business-warehouse complex which contains several buildings and storages. Around the building parking space is at disposal. Premise is housed on the second floor. Main part is open space with large window surfaces which provide plenty of day light. One small office, separate kitchen and toilets are part of this space as well. On the top of the building spacious terrace which occupies around 100 m<sup>2</sup> is placed. Building is equipped with MTS optical cord, fire alarm, and sound system. Suitable space for variety of business activities with small frequency of people.