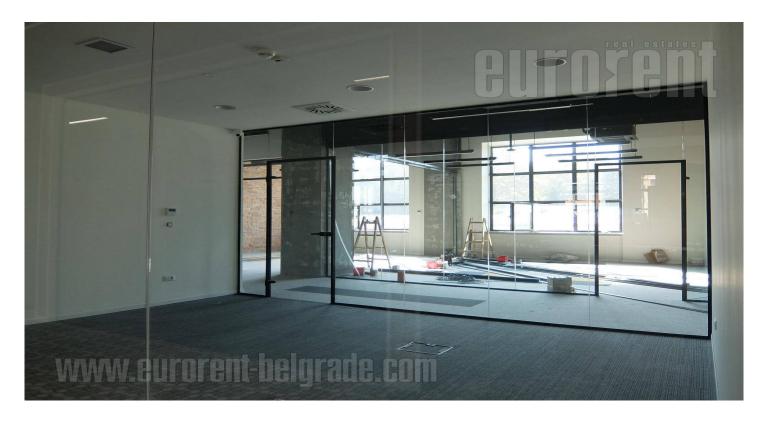

Fully adapted A category, business building, close to Kalemegdan park and river bank. This city zone is characterised by excellent infrastructure and and represents center of commercial and administrative area. Building spreads over six levels, and each could be designed and divided according the clients needs. It is equipped with independent heating and cooling syistem, as well as technical solutions which modern business practise demands. Building also has a 24/7 security service, maintenance and card entrance system. Location and characteristics of the space make it very attractive and suitable for variety of business activities.