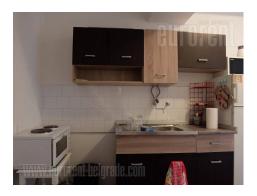

Nice apartment housed on the first floor of skyscraper close to Dusanovac green market. It is situated at only 200 m from highway inclusion, public transport stations and numeros shops with variety of goods and services. The building entrance is from quiet street where are placed a park and building's parking lot. The apartment consists of entrance hallway which leds to all rooms, living room overlooking the greenery, separate kitchen with dining room, bedroom with king size bed, bathroom with bathtub and a pantry. It is completely furnished. Suitable for a couple or a single person.