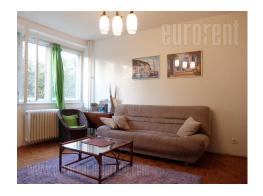

Nice apartment housed on the first floor of skyscraper close to Dusanovac green market. It is situated at only 200 m from highway inclusion, public transport stations and numeros shops with variety of goods and services. The building entrance is from quiet street where are placed a park and building's parking lot. The apartment consists of entrance hallway which leds to all rooms, living room overlooking the greenery, separate kitchen with dining room, bedroom with king size bed, bathroom with bathtub and a pantry. It is completely furnished. Suitable for a couple or a single person.