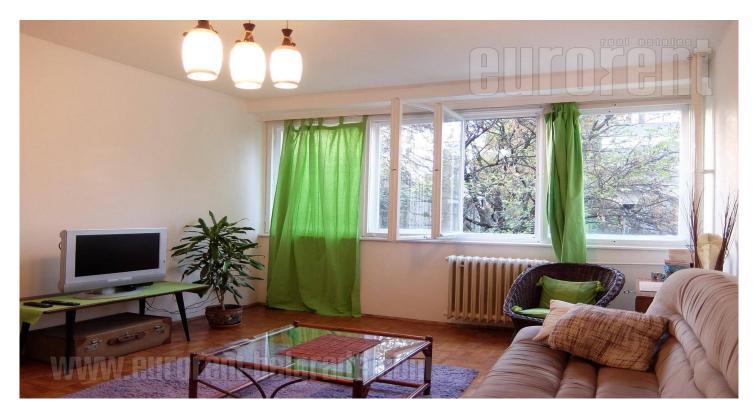

Nice apartment housed on the first floor of skyscraper close to Dusanovac green market. It is situated at only 200 m from highway inclusion, public transport stations and numeros shops with variety of goods and services. The building entrance is from quiet street where are placed a park and building's parking lot. The apartment consists of entrance hallway which leds to all rooms, living room overlooking the greenery, separate kitchen with dining room, bedroom with king size bed, bathroom with bathtub and a pantry. It is completely furnished. Suitable for a couple or a single person.