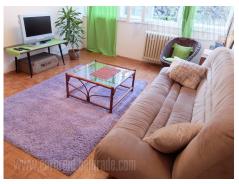

Nice apartment housed on the first floor of skyscraper close to Dusanovac green market. It is situated at only 200 m from highway inclusion, public transport stations and numeros shops with variety of goods and services. The building entrance is from quiet street where are placed a park and building's parking lot. The apartment consists of entrance hallway which leds to all rooms, living room overlooking the greenery, separate kitchen with dining room, bedroom with king size bed, bathroom with bathtub and a pantry. It is completely furnished. Suitable for a couple or a single person.