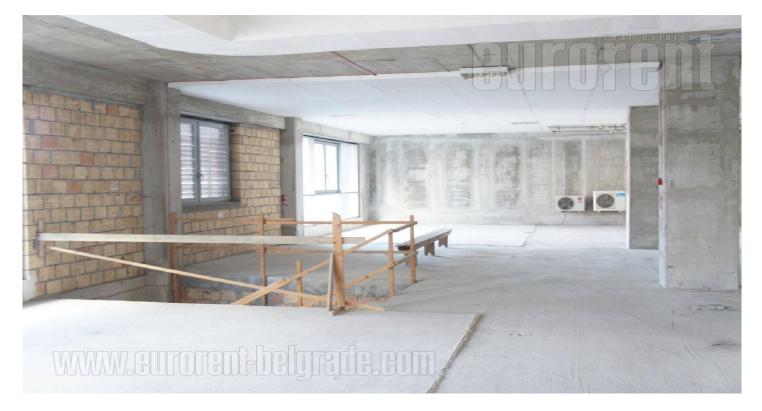

Property is located in exclusive location, in residential and commercial zone in New Belgrade. Consists of one level - first floor. Open space concept. Low maintenance property. Shell and core position, with an option to prepare the layout due to the tenants needs. Good access to and from Belgrade airport and city center. Nearby Danube river with it's popular promenade. Vicinity of companies and institutions in New Belgrade. Numerous public transportation rutes through near by boulevards - high traffic frequency ways. Possibility of large number of parking places, that are paid extra costs.