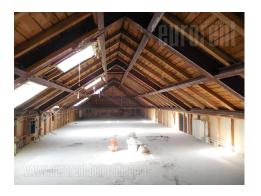

Pre-war building located in the heart of the city, in the pedestrian zone. Exquisite location, with abundance of retail shops of famous brands, as well as cafes and restaurants. Very high frequency of pedestrians. The building extends on five levels. The last floor occupies 141 m<sup>2</sup> and it is organized as open space with slanted ceilings. When needed this premise could be designed according to clients needs - interior and structure. Additional space could be rented on the other floors (first floor 405 m<sup>2</sup>, and 141 m<sup>2</sup> on the second floor). Suitable for all kind of activities and fro business that require down location.