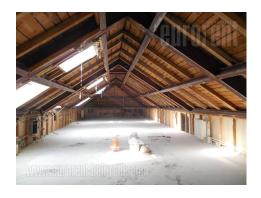

Pre-war building located in the heart of the city, in the pedestrian zone. Exquisite location, with abundance of retail shops of famous brands, as well as cafes and restaurants. Very high frequency of pedestrians. The building extends on five levels. The last floor occupies 141 m<sup>2</sup> and it is organized as open space with slanted ceilings. When needed this premise could be designed according to clients needs - interior and structure. Additional space could be rented on the other floors (first floor 405 m<sup>2</sup>, and 141 m<sup>2</sup> on the second floor). Suitable for all kind of activities and fro business that require down location.