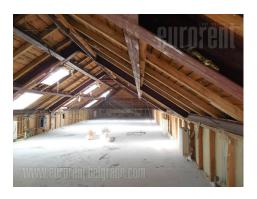

Pre-war building located in the heart of the city, in the pedestrian zone. Exquisite location, with abundance of retail shops of famous brands, as well as cafes and restaurants. Very high frequency of pedestrians. The building extends on five levels. The last floor occupies 141 m<sup>2</sup> and it is organized as open space with slanted ceilings. When needed this premise could be designed according to clients needs - interior and structure. Additional space could be rented on the other floors (first floor 405 m<sup>2</sup>, and 141 m<sup>2</sup> on the second floor). Suitable for all kind of activities and fro business that require down location.