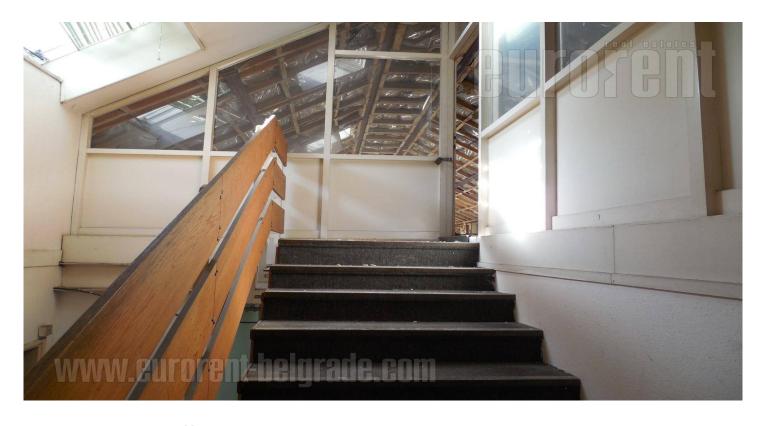

Pre-war building located in the heart of the city, in the pedestrian zone. Exquisite location, with abundance of retail shops of famous brands, as well as cafes and restaurants. Very high frequency of pedestrians. The building extends on five levels. The last floor occupies 141 m<sup>2</sup> and it is organized as open space with slanted ceilings. When needed this premise could be designed according to clients needs - interior and structure. Additional space could be rented on the other floors (first floor 405 m<sup>2</sup>, and 141 m<sup>2</sup> on the second floor). Suitable for all kind of activities and fro business that require down location.