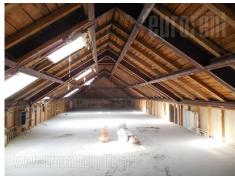

Pre-war building located in the heart of the city, in the pedestrian zone. Exquisite location, with abundance of retail shops of famous brands, as well as cafes and restaurants. Very high frequency of pedestrians. The building extends on five levels. The last floor occupies 141 m<sup>2</sup> and it is organized as open space with slanted ceilings. When needed this premise could be designed according to clients needs - interior and structure. Additional space could be rented on the other floors (first floor 405 m<sup>2</sup>, and 141 m<sup>2</sup> on the second floor). Suitable for all kind of activities and fro business that require down location.