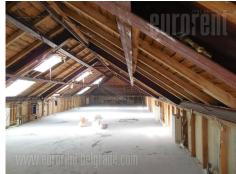

Pre-war building located in the heart of the city, in the pedestrian zone. Exquisite location, with abundance of retail shops of famous brands, as well as cafes and restaurants. Very high frequency of pedestrians. The building extends on five levels. The last floor occupies 141 m<sup>2</sup> and it is organized as open space with slanted ceilings. When needed this premise could be designed according to clients needs - interior and structure. Additional space could be rented on the other floors (first floor 405 m<sup>2</sup>, and 141 m<sup>2</sup> on the second floor). Suitable for all kind of activities and fro business that require down location.