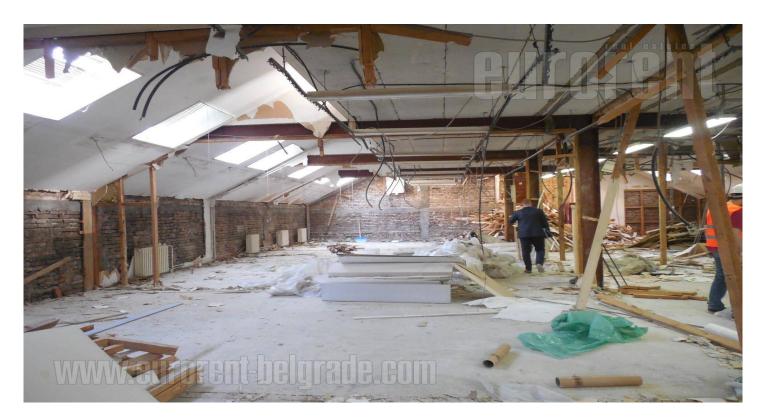

Pre-war building located in the heart of the city, in the pedestrian zone. Exquisite location, with abundance of retail shops of famous brands, as well as cafes and restaurants. Very high frequency of pedestrians. The building extends on five levels. This second floor occupies 407 m<sup>2</sup> and it is divided into ten offices. When needed this premise could be designed according to clients needs - interior and structure. Additional space could be rented on the other floors (first floor 405 m<sup>2</sup>, and 141 m<sup>2</sup> on the last floor). Suitable for all kind of activities and fro business that require down location.