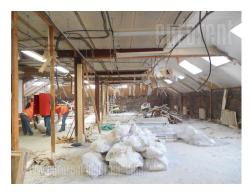

Pre-war building located in the heart of the city, in the pedestrian zone. Exquisite location, with abundance of retail shops of famous brands, as well as cafes and restaurants. Very high frequency of pedestrians. The building extends on five levels. This second floor occupies 407 m<sup>2</sup> and it is divided into ten offices. When needed this premise could be designed according to clients needs - interior and structure. Additional space could be rented on the other floors (first floor 405 m<sup>2</sup>, and 141 m<sup>2</sup> on the last floor). Suitable for all kind of activities and fro business that require down location.