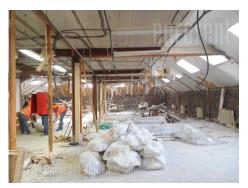

Pre-war building located in the heart of the city, in the pedestrian zone. Exquisite location, with abundance of retail shops of famous brands, as well as cafes and restaurants. Very high frequency of pedestrians. The building extends on five levels. This second floor occupies 407 m<sup>2</sup> and it is divided into ten offices. When needed this premise could be designed according to clients needs - interior and structure. Additional space could be rented on the other floors (first floor 405 m<sup>2</sup>, and 141 m<sup>2</sup> on the last floor). Suitable for all kind of activities and fro business that require down location.