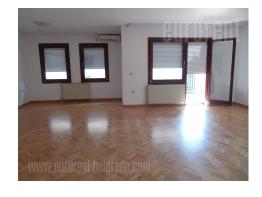

A nice apartment situated in quiet part of Banovo brdo, in street with rare traffic flow. It is situated on the first floor of relatively new building but without an elavator. The apartment consists of large living room which has an exit to a one of two terraces. Kitchen is completely equipped and separated from the living room with a kitchen counter. Three bedrooms, two bathrooms one of which is with bathtub and other with shower cabin are also part of the apartment. It is equipped with kitchen elements, bathroom elements as well, several closets in bedrooms and anteroom area. Parquet, windows and ceramic are well preserved, and whole apartment is in good condition. On the ground floor is placed a garage with one garage space at disposal and space for parking another vehicle in front of it.