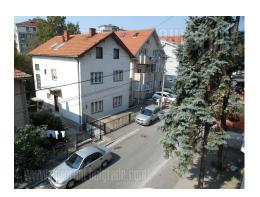

A nice apartment situated in quiet part of Banovo brdo, in street with rare traffic flow. It is situated on the first floor of relatively new building but without an elavator. The apartment consists of large living room which has an exit to a one of two terraces. Kitchen is completely equipped and separated from the living room with a kitchen counter. Three bedrooms, two bathrooms one of which is with bathtub and other with shower cabin are also part of the apartment. It is equipped with kitchen elements, bathroom elements as well, several closets in bedrooms and anteroom area. Parquet, windows and ceramic are well preserved, and whole apartment is in good condition. On the ground floor is placed a garage with one garage space at disposal and space for parking another vehicle in front of it.