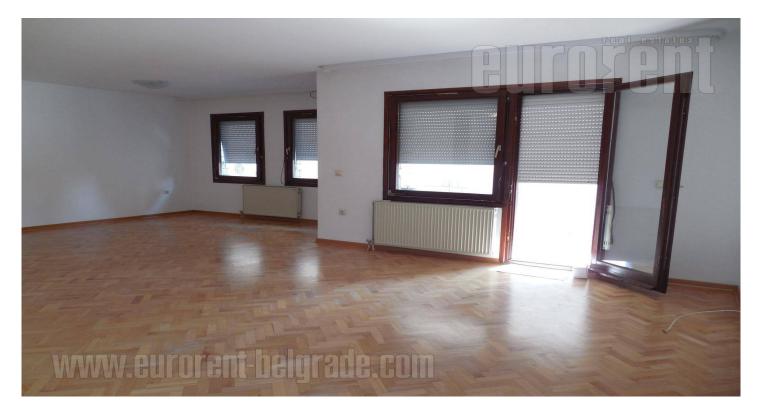

A nice apartment situated in quiet part of Banovo brdo, in street with rare traffic flow. It is situated on the first floor of relatively new building but without an elavator. The apartment consists of large living room which has an exit to a one of two terraces. Kitchen is completely equipped and separated from the living room with a kitchen counter. Three bedrooms, two bathrooms one of which is with bathtub and other with shower cabin are also part of the apartment. It is equipped with kitchen elements, bathroom elements as well, several closets in bedrooms and anteroom area. Parquet, windows and ceramic are well preserved, and whole apartment is in good condition. On the ground floor is placed a garage with one garage space at disposal and space for parking another vehicle in front of it.