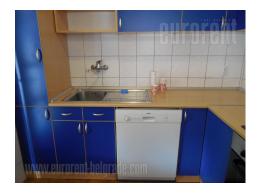

A nice apartment situated in quiet part of Banovo brdo, in street with rare traffic flow. It is situated on the first floor of relatively new building but without an elavator. The apartment consists of large living room which has an exit to a one of two terraces. Kitchen is completely equipped and separated from the living room with a kitchen counter. Three bedrooms, two bathrooms one of which is with bathtub and other with shower cabin are also part of the apartment. It is equipped with kitchen elements, bathroom elements as well, several closets in bedrooms and anteroom area. Parquet, windows and ceramic are well preserved, and whole apartment is in good condition. On the ground floor is placed a garage with one garage space at disposal and space for parking another vehicle in front of it.