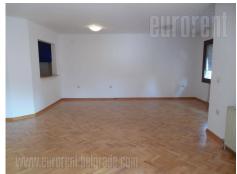

A nice apartment situated in quiet part of Banovo brdo, in street with rare traffic flow. It is situated on the first floor of relatively new building but without an elavator. The apartment consists of large living room which has an exit to a one of two terraces. Kitchen is completely equipped and separated from the living room with a kitchen counter. Three bedrooms, two bathrooms one of which is with bathtub and other with shower cabin are also part of the apartment. It is equipped with kitchen elements, bathroom elements as well, several closets in bedrooms and anteroom area. Parquet, windows and ceramic are well preserved, and whole apartment is in good condition. On the ground floor is placed a garage with one garage space at disposal and space for parking another vehicle in front of it.