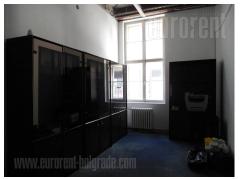

Pre-war building located in the heart of the city, in the pedestrian zone. Exquisite location, with abundance of retail shops of famous brands, as well as cafes and restaurants. Very high frequency of pedestrians. The building extends on five levels, of the following layout: basement 407 m<sup>2</sup>, ground floor 351 m<sup>2</sup>, first floor 405 m<sup>2</sup>, attic 1 has 407 m<sup>2</sup> and the attic 2 is 141 m<sup>2</sup>. The ground floor has windows oriented towards the street, while the upper levels are divided into offices of different sizes. Space could be adapted according to need. The building is suitable for retail, department store, catering or office space.