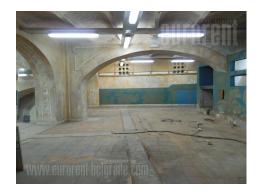

Pre-war building located in the heart of the city, in the pedestrian zone. Exquisite location, with abundance of retail shops of famous brands, as well as cafes and restaurants. Very high frequency of pedestrians. The building extends on five levels, of the following layout: basement 407 m<sup>2</sup>, ground floor 351 m<sup>2</sup>, first floor 405 m<sup>2</sup>, attic 1 has 407 m<sup>2</sup> and the attic 2 is 141 m<sup>2</sup>. The ground floor has windows oriented towards the street, while the upper levels are divided into offices of different sizes. Space could be adapted according to need. The building is suitable for retail, department store, catering or office space.