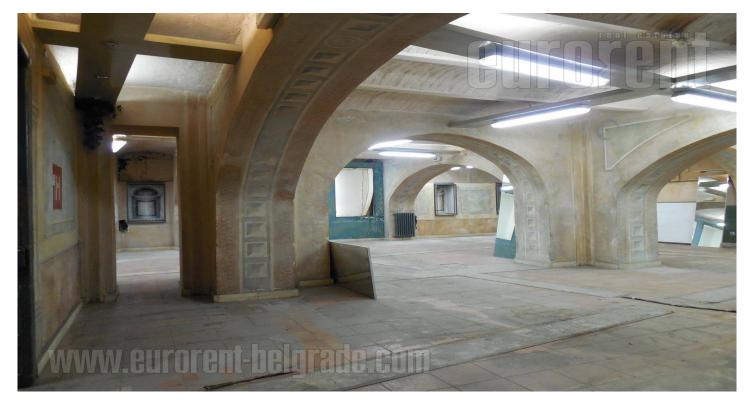

Pre-war building located in the heart of the city, in the pedestrian zone. Exquisite location, with abundance of retail shops of famous brands, as well as cafes and restaurants. Very high frequency of pedestrians. The building extends on five levels, of the following layout: basement 407 m<sup>2</sup>, ground floor 351 m<sup>2</sup>, first floor 405 m<sup>2</sup>, attic 1 has 407 m<sup>2</sup> and the attic 2 is 141 m<sup>2</sup>. The ground floor has windows oriented towards the street, while the upper levels are divided into offices of different sizes. Space could be adapted according to need. The building is suitable for retail, department store, catering or office space.