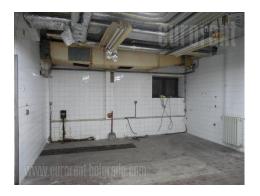

Pre-war building located in the heart of the city, in the pedestrian zone. Exquisite location, with abundance of retail shops of famous brands, as well as cafes and restaurants. Very high frequency of pedestrians. The building extends on five levels, of the following layout: basement 407 m<sup>2</sup>, ground floor 351 m<sup>2</sup>, first floor 405 m<sup>2</sup>, attic 1 has 407 m<sup>2</sup> and the attic 2 is 141 m<sup>2</sup>. The ground floor has windows oriented towards the street, while the upper levels are divided into offices of different sizes. Space could be adapted according to need. The building is suitable for retail, department store, catering or office space.