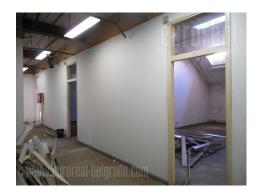

Pre-war building located in the heart of the city, in the pedestrian zone. Exquisite location, with abundance of retail shops of famous brands, as well as cafes and restaurants. Very high frequency of pedestrians. The building extends on five levels, of the following layout: basement 407 m<sup>2</sup>, ground floor 351 m<sup>2</sup>, first floor 405 m<sup>2</sup>, attic 1 has 407 m<sup>2</sup> and the attic 2 is 141 m<sup>2</sup>. The ground floor has windows oriented towards the street, while the upper levels are divided into offices of different sizes. Space could be adapted according to need. The building is suitable for retail, department store, catering or office space.