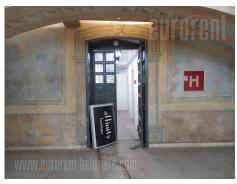

Pre-war building located in the heart of the city, in the pedestrian zone. Exquisite location, with abundance of retail shops of famous brands, as well as cafes and restaurants. Very high frequency of pedestrians. The building extends on five levels, of the following layout: basement 407 m<sup>2</sup>, ground floor 351 m<sup>2</sup>, first floor 405 m<sup>2</sup>, attic 1 has 407 m<sup>2</sup> and the attic 2 is 141 m<sup>2</sup>. The ground floor has windows oriented towards the street, while the upper levels are divided into offices of different sizes. Space could be adapted according to need. The building is suitable for retail, department store, catering or office space.