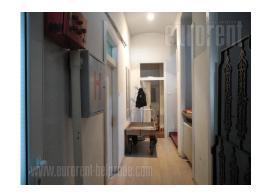

Pre-war building located in the heart of the city, in the pedestrian zone. Exquisite location, with abundance of retail shops of famous brands, as well as cafes and restaurants. Very high frequency of pedestrians. The building extends on five levels, of the following layout: basement 407 m<sup>2</sup>, ground floor 351 m<sup>2</sup>, first floor 405 m<sup>2</sup>, attic 1 has 407 m<sup>2</sup> and the attic 2 is 141 m<sup>2</sup>. The ground floor has windows oriented towards the street, while the upper levels are divided into offices of different sizes. Space could be adapted according to need. The building is suitable for retail, department store, catering or office space.