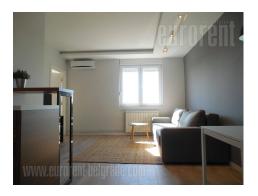

Excellent, completely renovated apartment, housed on the seventh floor of an older residential building with an elevator. Positioned near the building of the National Assembly and the Square of Nikola Pašic. The entrance into the building is well maintained, with marble staircase and walls. The apartment consists of a living room connected with a smaller kitchen and one bedroom equipped with a double bed and a built-in closet. There is a utility room at disposal, as well as a bathroom with a shower cabin. Brand new interior, equipped with a new furnishings of modern design. Suitable for one person or a couple.