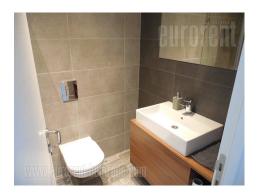

Excellent, completely renovated apartment, housed on the seventh floor of an older residential building with an elevator. Positioned near the building of the National Assembly and the Square of Nikola Pašic. The entrance into the building is well maintained, with marble staircase and walls. The apartment consists of a living room connected with a smaller kitchen and one bedroom equipped with a double bed and a built-in closet. There is a utility room at disposal, as well as a bathroom with a shower cabin. Brand new interior, equipped with a new furnishings of modern design. Suitable for one person or a couple.