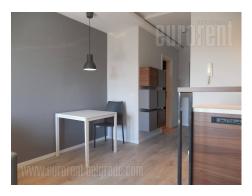

Excellent, completely renovated apartment, housed on the seventh floor of an older residential building with an elevator. Positioned near the building of the National Assembly and the Square of Nikola Pašic. The entrance into the building is well maintained, with marble staircase and walls. The apartment consists of a living room connected with a smaller kitchen and one bedroom equipped with a double bed and a built-in closet. There is a utility room at disposal, as well as a bathroom with a shower cabin. Brand new interior, equipped with a new furnishings of modern design. Suitable for one person or a couple.