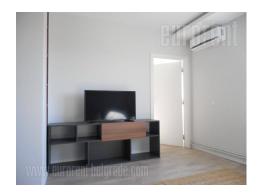

Excellent, completely renovated apartment, housed on the seventh floor of an older residential building with an elevator. Positioned near the building of the National Assembly and the Square of Nikola Pašic. The entrance into the building is well maintained, with marble staircase and walls. The apartment consists of a living room connected with a smaller kitchen and one bedroom equipped with a double bed and a built-in closet. There is a utility room at disposal, as well as a bathroom with a shower cabin. Brand new interior, equipped with a new furnishings of modern design. Suitable for one person or a couple.