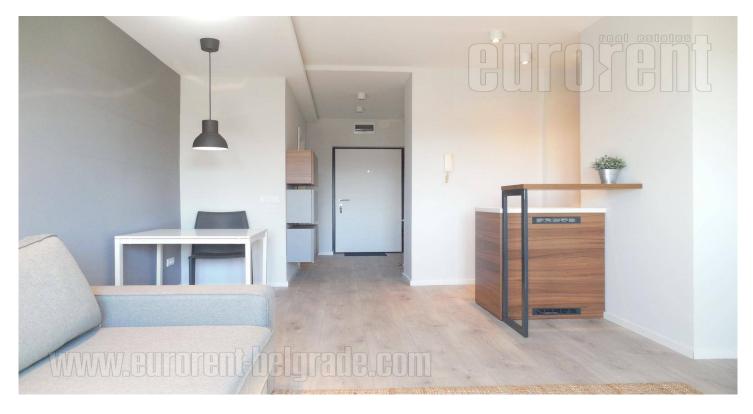

Excellent, completely renovated apartment, housed on the seventh floor of an older residential building with an elevator. Positioned near the building of the National Assembly and the Square of Nikola Pašic. The entrance into the building is well maintained, with marble staircase and walls. The apartment consists of a living room connected with a smaller kitchen and one bedroom equipped with a double bed and a built-in closet. There is a utility room at disposal, as well as a bathroom with a shower cabin. Brand new interior, equipped with a new furnishings of modern design. Suitable for one person or a couple.