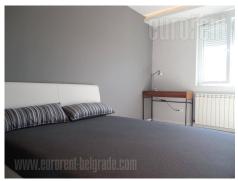

Excellent, completely renovated apartment, housed on the seventh floor of an older residential building with an elevator. Positioned near the building of the National Assembly and the Square of Nikola Pašic. The entrance into the building is well maintained, with marble staircase and walls. The apartment consists of a living room connected with a smaller kitchen and one bedroom equipped with a double bed and a built-in closet. There is a utility room at disposal, as well as a bathroom with a shower cabin. Brand new interior, equipped with a new furnishings of modern design. Suitable for one person or a couple.