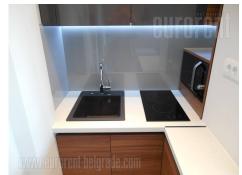

Excellent, completely renovated apartment, housed on the seventh floor of an older residential building with an elevator. Positioned near the building of the National Assembly and the Square of Nikola Pašic. The entrance into the building is well maintained, with marble staircase and walls. The apartment consists of a living room connected with a smaller kitchen and one bedroom equipped with a double bed and a built-in closet. There is a utility room at disposal, as well as a bathroom with a shower cabin. Brand new interior, equipped with a new furnishings of modern design. Suitable for one person or a couple.