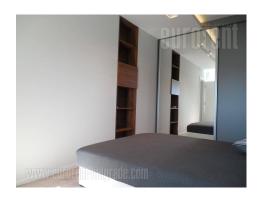

Excellent, completely renovated apartment, housed on the seventh floor of an older residential building with an elevator. Positioned near the building of the National Assembly and the Square of Nikola Pašic. The entrance into the building is well maintained, with marble staircase and walls. The apartment consists of a living room connected with a smaller kitchen and one bedroom equipped with a double bed and a built-in closet. There is a utility room at disposal, as well as a bathroom with a shower cabin. Brand new interior, equipped with a new furnishings of modern design. Suitable for one person or a couple.