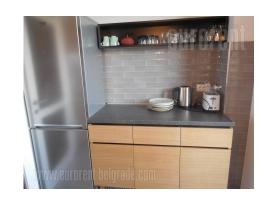

An excellent, completely renovated apartment situated in the very city center, close to Knez Mihailova street and park Kalemegdan. Very attractive location for people with desire to be in the center of city life. The apartment is housed on the seventh floor of nicely maintained, older building with an elevator. It consists of central living room with an exit to a terrace, separated fully equipped and functional kitchen which shares the same terrace, bathroom with shower cabin, and bedroom with king size bed and closets. Furnished with new, modern furniture pieces. Details in the apartment are carefully chosen, which gave the whole interior special feeling of comfort and warmth. Functional structure of the apartment, abundance of light, beautiful view of town and the river are the advantage of this apartment. The public garage is in immediate vicinity. Suitable for a single person or a couple.