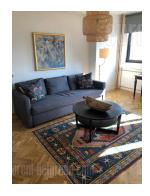

An excellent, completely renovated apartment situated in the very city center, close to Knez Mihailova street and park Kalemegdan. Very attractive location for people with desire to be in the center of city life. The apartment is housed on the seventh floor of nicely maintained, older building with an elevator. It consists of central living room with an exit to a terrace, separated fully equipped and functional kitchen which shares the same terrace, bathroom with shower cabin, and bedroom with king size bed and closets. Furnished with new, modern furniture pieces. Details in the apartment are carefully chosen, which gave the whole interior special feeling of comfort and warmth. Functional structure of the apartment, abundance of light, beautiful view of town and the river are the advantage of this apartment. The public garage is in immediate vicinity. Suitable for a single person or a couple.