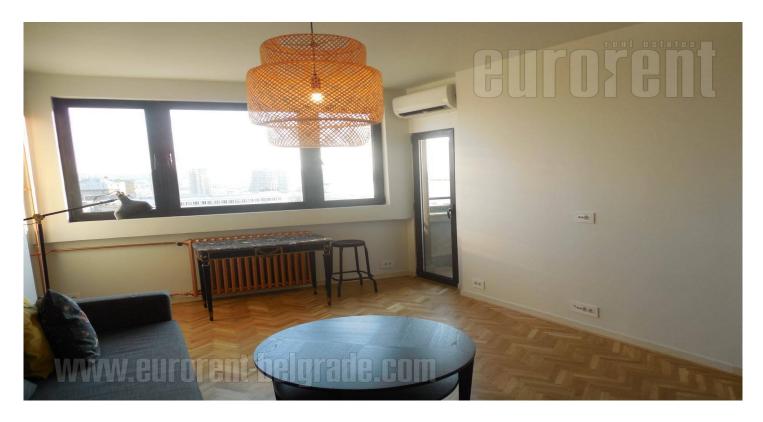

An excellent, completely renovated apartment situated in the very city center, close to Knez Mihailova street and park Kalemegdan. Very attractive location for people with desire to be in the center of city life. The apartment is housed on the seventh floor of nicely maintained, older building with an elevator. It consists of central living room with an exit to a terrace, separated fully equipped and functional kitchen which shares the same terrace, bathroom with shower cabin, and bedroom with king size bed and closets. Furnished with new, modern furniture pieces. Details in the apartment are carefully chosen, which gave the whole interior special feeling of comfort and warmth. Functional structure of the apartment, abundance of light, beautiful view of town and the river are the advantage of this apartment. The public garage is in immediate vicinity. Suitable for a single person or a couple.