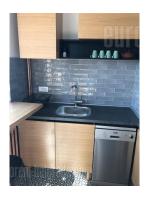

An excellent, completely renovated apartment situated in the very city center, close to Knez Mihailova street and park Kalemegdan. Very attractive location for people with desire to be in the center of city life. The apartment is housed on the seventh floor of nicely maintained, older building with an elevator. It consists of central living room with an exit to a terrace, separated fully equipped and functional kitchen which shares the same terrace, bathroom with shower cabin, and bedroom with king size bed and closets. Furnished with new, modern furniture pieces. Details in the apartment are carefully chosen, which gave the whole interior special feeling of comfort and warmth. Functional structure of the apartment, abundance of light, beautiful view of town and the river are the advantage of this apartment. The public garage is in immediate vicinity. Suitable for a single person or a couple.