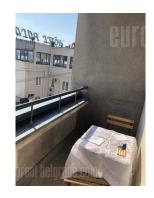

An excellent, completely renovated apartment situated in the very city center, close to Knez Mihailova street and park Kalemegdan. Very attractive location for people with desire to be in the center of city life. The apartment is housed on the seventh floor of nicely maintained, older building with an elevator. It consists of central living room with an exit to a terrace, separated fully equipped and functional kitchen which shares the same terrace, bathroom with shower cabin, and bedroom with king size bed and closets. Furnished with new, modern furniture pieces. Details in the apartment are carefully chosen, which gave the whole interior special feeling of comfort and warmth. Functional structure of the apartment, abundance of light, beautiful view of town and the river are the advantage of this apartment. The public garage is in immediate vicinity. Suitable for a single person or a couple.