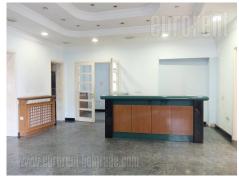

## #39100, Rent - House, Belgrade, DORĆOL

A building situated in very city center, in immediate vicinity of pedestrian zone. This pre war building is the true representative of it's time with an elegant exterior, and it is considered to be a cultural monument. The house has characteristic high ceilings, and it is placed in quiet part of the street, well known by its restaurants and coffee shops. Location is excellently connected with all parts of the city. The entrance is representative with closed, arcade passage which leads to small inner, green yard, hidden between neighbour buildings. The house has one entrance from the passage, and two more from the yard. Ground floor consists of large anteroom which leads to five rooms and two toilets. In the anteroom is nice, granit, inner staircase which connects all four levels of the house. First floor has seven offices, two toilets, kitchenette and a terrace. The attic has the same layout as the first floor. Ground floor is organized as open space which occupies 150 m<sup>2</sup> with small windows and ceramic floors. In the back of the house is another staircase that connects all four floors as well. There is a possibility to connect rooms into larger spaces within every floor. The house has functional layout and it is suitable for variety of business activities.