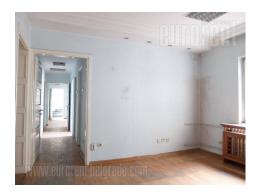

## #39100, Rent - House, Belgrade, DORĆOL

A building situated in very city center, in immediate vicinity of pedestrian zone. This pre war building is the true representative of it's time with an elegant exterior, and it is considered to be a cultural monument. The house has characteristic high ceilings, and it is placed in quiet part of the street, well known by its restaurants and coffee shops. Location is excellently connected with all parts of the city. The entrance is representative with closed, arcade passage which leads to small inner, green yard, hidden between neighbour buildings. The house has one entrance from the passage, and two more from the yard. Ground floor consists of large anteroom which leads to five rooms and two toilets. In the anteroom is nice, granit, inner staircase which connects all four levels of the house. First floor has seven offices, two toilets, kitchenette and a terrace. The attic has the same layout as the first floor. Ground floor is organized as open space which occupies 150 m<sup>2</sup> with small windows and ceramic floors. In the back of the house is another staircase that connects all four floors as well. There is a possibility to connect rooms into larger spaces within every floor. The house has functional layout and it is suitable for variety of business activities.