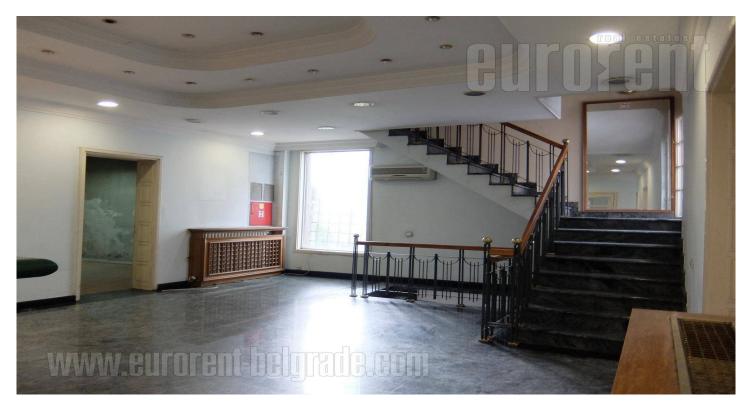

## #39100, Rent - House, Belgrade, DORĆOL

A building situated in very city center, in immediate vicinity of pedestrian zone. This pre war building is the true representative of it's time with an elegant exterior, and it is considered to be a cultural monument. The house has characteristic high ceilings, and it is placed in quiet part of the street, well known by its restaurants and coffee shops. Location is excellently connected with all parts of the city. The entrance is representative with closed, arcade passage which leads to small inner, green yard, hidden between neighbour buildings. The house has one entrance from the passage, and two more from the yard. Ground floor consists of large anteroom which leads to five rooms and two toilets. In the anteroom is nice, granit, inner staircase which connects all four levels of the house. First floor has seven offices, two toilets, kitchenette and a terrace. The attic has the same layout as the first floor. Ground floor is organized as open space which occupies 150 m<sup>2</sup> with small windows and ceramic floors. In the back of the house is another staircase that connects all four floors as well. There is a possibility to connect rooms into larger spaces within every floor. The house has functional layout and it is suitable for variety of business activities.