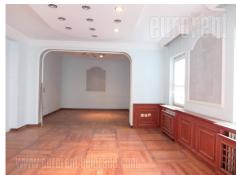

## #39100, Rent - House, Belgrade, DORĆOL

A building situated in very city center, in immediate vicinity of pedestrian zone. This pre war building is the true representative of it's time with an elegant exterior, and it is considered to be a cultural monument. The house has characteristic high ceilings, and it is placed in quiet part of the street, well known by its restaurants and coffee shops. Location is excellently connected with all parts of the city. The entrance is representative with closed, arcade passage which leads to small inner, green yard, hidden between neighbour buildings. The house has one entrance from the passage, and two more from the yard. Ground floor consists of large anteroom which leads to five rooms and two toilets. In the anteroom is nice, granit, inner staircase which connects all four levels of the house. First floor has seven offices, two toilets, kitchenette and a terrace. The attic has the same layout as the first floor. Ground floor is organized as open space which occupies 150 m<sup>2</sup> with small windows and ceramic floors. In the back of the house is another staircase that connects all four floors as well. There is a possibility to connect rooms into larger spaces within every floor. The house has functional layout and it is suitable for variety of business activities.