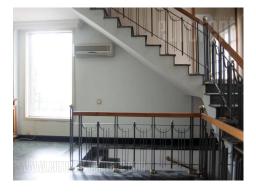

## #39100, Rent - House, Belgrade, DORĆOL

A building situated in very city center, in immediate vicinity of pedestrian zone. This pre war building is the true representative of it's time with an elegant exterior, and it is considered to be a cultural monument. The house has characteristic high ceilings, and it is placed in quiet part of the street, well known by its restaurants and coffee shops. Location is excellently connected with all parts of the city. The entrance is representative with closed, arcade passage which leads to small inner, green yard, hidden between neighbour buildings. The house has one entrance from the passage, and two more from the yard. Ground floor consists of large anteroom which leads to five rooms and two toilets. In the anteroom is nice, granit, inner staircase which connects all four levels of the house. First floor has seven offices, two toilets, kitchenette and a terrace. The attic has the same layout as the first floor. Ground floor is organized as open space which occupies 150 m<sup>2</sup> with small windows and ceramic floors. In the back of the house is another staircase that connects all four floors as well. There is a possibility to connect rooms into larger spaces within every floor. The house has functional layout and it is suitable for variety of business activities.