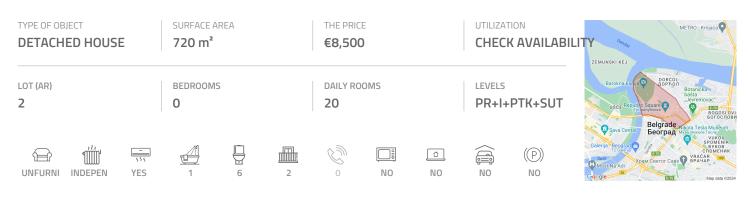

## #39100, Rent - House, Belgrade, DORĆOL

A building situated in very city center, in immediate vicinity of pedestrian zone. This pre war building is the true representative of it's time with an elegant exterior, and it is considered to be a cultural monument. The house has characteristic high ceilings, and it is placed in quiet part of the street, well known by its restaurants and coffee shops. Location is excellently connected with all parts of the city. The entrance is representative with closed, arcade passage which leads to small inner, green yard, hidden between neighbour buildings. The house has one entrance from the passage, and two more from the yard. Ground floor consists of large anteroom which leads to five rooms and two toilets. In the anteroom is nice, granit, inner staircase which connects all four levels of the house. First floor has seven offices, two toilets, kitchenette and a terrace. The attic has the same layout as the first floor. Ground floor is organized as open space which occupies 150 m<sup>2</sup> with small windows and ceramic floors. In the back of the house is another staircase that connects all four floors as well. There is a possibility to connect rooms into larger spaces within every floor. The house has functional layout and it is suitable for variety of business activities.