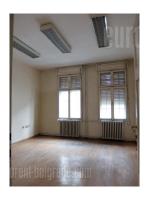

## #39100, Rent - House, Belgrade, DORĆOL

A building situated in very city center, in immediate vicinity of pedestrian zone. This pre war building is the true representative of it's time with an elegant exterior, and it is considered to be a cultural monument. The house has characteristic high ceilings, and it is placed in quiet part of the street, well known by its restaurants and coffee shops. Location is excellently connected with all parts of the city. The entrance is representative with closed, arcade passage which leads to small inner, green yard, hidden between neighbour buildings. The house has one entrance from the passage, and two more from the yard. Ground floor consists of large anteroom which leads to five rooms and two toilets. In the anteroom is nice, granit, inner staircase which connects all four levels of the house. First floor has seven offices, two toilets, kitchenette and a terrace. The attic has the same layout as the first floor. Ground floor is organized as open space which occupies 150 m<sup>2</sup> with small windows and ceramic floors. In the back of the house is another staircase that connects all four floors as well. There is a possibility to connect rooms into larger spaces within every floor. The house has functional layout and it is suitable for variety of business activities.