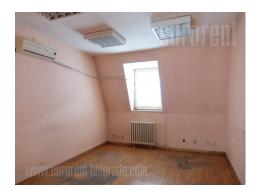

## #39100, Rent - House, Belgrade, DORĆOL

A building situated in very city center, in immediate vicinity of pedestrian zone. This pre war building is the true representative of it's time with an elegant exterior, and it is considered to be a cultural monument. The house has characteristic high ceilings, and it is placed in quiet part of the street, well known by its restaurants and coffee shops. Location is excellently connected with all parts of the city. The entrance is representative with closed, arcade passage which leads to small inner, green yard, hidden between neighbour buildings. The house has one entrance from the passage, and two more from the yard. Ground floor consists of large anteroom which leads to five rooms and two toilets. In the anteroom is nice, granit, inner staircase which connects all four levels of the house. First floor has seven offices, two toilets, kitchenette and a terrace. The attic has the same layout as the first floor. Ground floor is organized as open space which occupies 150 m<sup>2</sup> with small windows and ceramic floors. In the back of the house is another staircase that connects all four floors as well. There is a possibility to connect rooms into larger spaces within every floor. The house has functional layout and it is suitable for variety of business activities.