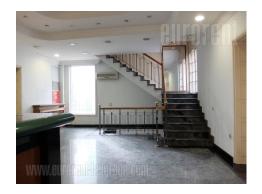

## #39100, Rent - House, Belgrade, DORĆOL

A building situated in very city center, in immediate vicinity of pedestrian zone. This pre war building is the true representative of it's time with an elegant exterior, and it is considered to be a cultural monument. The house has characteristic high ceilings, and it is placed in quiet part of the street, well known by its restaurants and coffee shops. Location is excellently connected with all parts of the city. The entrance is representative with closed, arcade passage which leads to small inner, green yard, hidden between neighbour buildings. The house has one entrance from the passage, and two more from the yard. Ground floor consists of large anteroom which leads to five rooms and two toilets. In the anteroom is nice, granit, inner staircase which connects all four levels of the house. First floor has seven offices, two toilets, kitchenette and a terrace. The attic has the same layout as the first floor. Ground floor is organized as open space which occupies 150 m<sup>2</sup> with small windows and ceramic floors. In the back of the house is another staircase that connects all four floors as well. There is a possibility to connect rooms into larger spaces within every floor. The house has functional layout and it is suitable for variety of business activities.