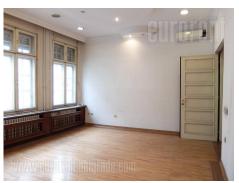

## #39100, Rent - House, Belgrade, DORĆOL

A building situated in very city center, in immediate vicinity of pedestrian zone. This pre war building is the true representative of it's time with an elegant exterior, and it is considered to be a cultural monument. The house has characteristic high ceilings, and it is placed in quiet part of the street, well known by its restaurants and coffee shops. Location is excellently connected with all parts of the city. The entrance is representative with closed, arcade passage which leads to small inner, green yard, hidden between neighbour buildings. The house has one entrance from the passage, and two more from the yard. Ground floor consists of large anteroom which leads to five rooms and two toilets. In the anteroom is nice, granit, inner staircase which connects all four levels of the house. First floor has seven offices, two toilets, kitchenette and a terrace. The attic has the same layout as the first floor. Ground floor is organized as open space which occupies 150 m<sup>2</sup> with small windows and ceramic floors. In the back of the house is another staircase that connects all four floors as well. There is a possibility to connect rooms into larger spaces within every floor. The house has functional layout and it is suitable for variety of business activities.