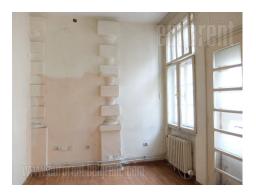

## #39100, Rent - House, Belgrade, DORĆOL

A building situated in very city center, in immediate vicinity of pedestrian zone. This pre war building is the true representative of it's time with an elegant exterior, and it is considered to be a cultural monument. The house has characteristic high ceilings, and it is placed in quiet part of the street, well known by its restaurants and coffee shops. Location is excellently connected with all parts of the city. The entrance is representative with closed, arcade passage which leads to small inner, green yard, hidden between neighbour buildings. The house has one entrance from the passage, and two more from the yard. Ground floor consists of large anteroom which leads to five rooms and two toilets. In the anteroom is nice, granit, inner staircase which connects all four levels of the house. First floor has seven offices, two toilets, kitchenette and a terrace. The attic has the same layout as the first floor. Ground floor is organized as open space which occupies 150 m<sup>2</sup> with small windows and ceramic floors. In the back of the house is another staircase that connects all four floors as well. There is a possibility to connect rooms into larger spaces within every floor. The house has functional layout and it is suitable for variety of business activities.