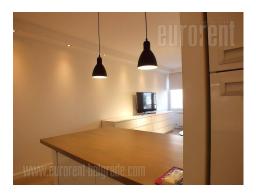

An attractive apartment situated in business zone of New Belgrade, close to Arena hall. This location is excellently connected with the rest of the city by highway and wide boulevards with large frequency of traffic. The apartment is housed on the sixth floor of older, but well maintained building with an elevator. Central part of the apartment is open space which contains living room, dining room and kitchen partly separated with a counter. Kitchen is fully equipped with appliances and cupboards. The whole apartment is renovated and modernly furnished with new furniture pieces mainly in dominate white shades, while lights enhance tnice atmosphere of the space. Bedroom with a wardrobe is furnished with double bed, while bathroom has a shower cabin and washing machine. Ideal for business people with require fast and easy connection with all parts of the city.