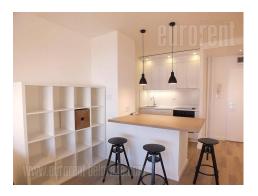

An attractive apartment situated in business zone of New Belgrade, close to Arena hall. This location is excellently connected with the rest of the city by highway and wide boulevards with large frequency of traffic. The apartment is housed on the sixth floor of older, but well maintained building with an elevator. Central part of the apartment is open space which contains living room, dining room and kitchen partly separated with a counter. Kitchen is fully equipped with appliances and cupboards. The whole apartment is renovated and modernly furnished with new furniture pieces mainly in dominate white shades, while lights enhance tnice atmosphere of the space. Bedroom with a wardrobe is furnished with double bed, while bathroom has a shower cabin and washing machine. Ideal for business people with require fast and easy connection with all parts of the city.