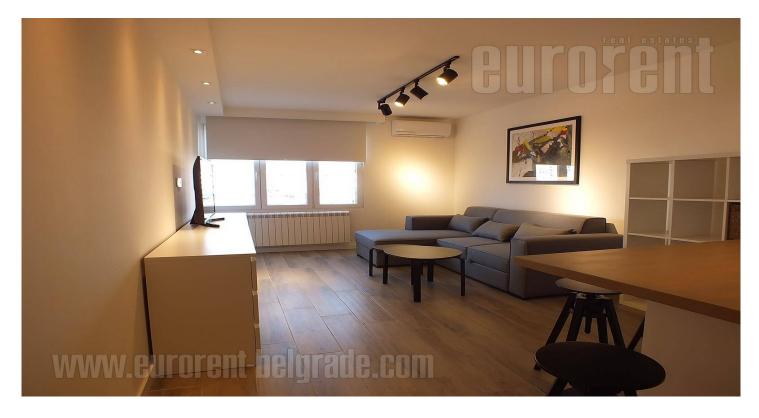

An attractive apartment situated in business zone of New Belgrade, close to Arena hall. This location is excellently connected with the rest of the city by highway and wide boulevards with large frequency of traffic. The apartment is housed on the sixth floor of older, but well maintained building with an elevator. Central part of the apartment is open space which contains living room, dining room and kitchen partly separated with a counter. Kitchen is fully equipped with appliances and cupboards. The whole apartment is renovated and modernly furnished with new furniture pieces mainly in dominate white shades, while lights enhance tnice atmosphere of the space. Bedroom with a wardrobe is furnished with double bed, while bathroom has a shower cabin and washing machine. Ideal for business people with require fast and easy connection with all parts of the city.