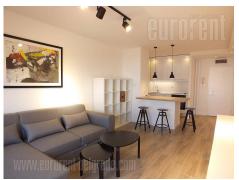

An attractive apartment situated in business zone of New Belgrade, close to Arena hall. This location is excellently connected with the rest of the city by highway and wide boulevards with large frequency of traffic. The apartment is housed on the sixth floor of older, but well maintained building with an elevator. Central part of the apartment is open space which contains living room, dining room and kitchen partly separated with a counter. Kitchen is fully equipped with appliances and cupboards. The whole apartment is renovated and modernly furnished with new furniture pieces mainly in dominate white shades, while lights enhance tnice atmosphere of the space. Bedroom with a wardrobe is furnished with double bed, while bathroom has a shower cabin and washing machine. Ideal for business people with require fast and easy connection with all parts of the city.