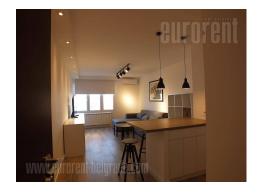

An attractive apartment situated in business zone of New Belgrade, close to Arena hall. This location is excellently connected with the rest of the city by highway and wide boulevards with large frequency of traffic. The apartment is housed on the sixth floor of older, but well maintained building with an elevator. Central part of the apartment is open space which contains living room, dining room and kitchen partly separated with a counter. Kitchen is fully equipped with appliances and cupboards. The whole apartment is renovated and modernly furnished with new furniture pieces mainly in dominate white shades, while lights enhance tnice atmosphere of the space. Bedroom with a wardrobe is furnished with double bed, while bathroom has a shower cabin and washing machine. Ideal for business people with require fast and easy connection with all parts of the city.