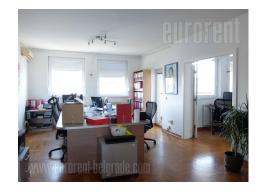

Excellent apartment located in business and residential zone of New Belgrade. Block of new buildings, with excellent connection to the highway inclusion. Well maintained building with an elevator, video surveillance and 24/7 security service. The apartment is housed on the seventh, last floor it is adapted to be an office space and has functional structure. It consists of an entrance hallway leading into one spacious, two-side oriented office, which exits to two terraces, opposite terraces. This part of the apartment has a fully equipped kitchen. Second part is separated by a hallway and consists of four additional offices, two more terraces, a bathroom with a bathtub and a toilet. The apartment has air-conditioning, high quality carpentry and a computer network. Structurally it is suitable for business premises. There is one garage space at disposal with additional payment.