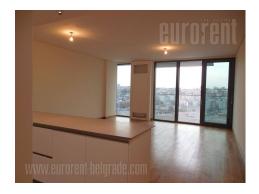

This exclusive apartment is housed within the most modern building complex in Belgrade, called Belgrade waterfront. The project is managed according to highest architectural standards. The apartment is placed in one of the towers surrounded by greenery and parks. It is housed on the 14th floor, with stunning view of the city. It consists of a beautiful living room, which occupies around 25 m<sup>2</sup> including the dining area and a kitchen. This room exits to a spacious terrace. Sleeping block is separated and consists of three bedrooms. One of the bedrooms has an en-suite bathroom and a walk-in wardrobe, and also exits to a terrace. Second bathroom is shared between the other two rooms and has a shower cabin. The apartment has a toilet placed within the entrance area. Equipment in the apartment includes kitchen elements, closets and sanitary ware. Ceiling height is above the standard, while large window surfaces allow abundance of natural light and provide an exceptional view. The apartments have central air conditioning and heating per consumption. Within the complex there are garages with two spaces at disposal, as well as sports facilities, such as swimming pool and gym. On the ground floor of the building there is a lobby, with the reception desk. The complex is designed so that customer care is raised to the highest level, and the receptionists are at the service for a large number of services, or assistance. This prestigious complex is intended for clients, who have a culture of housing the first place.