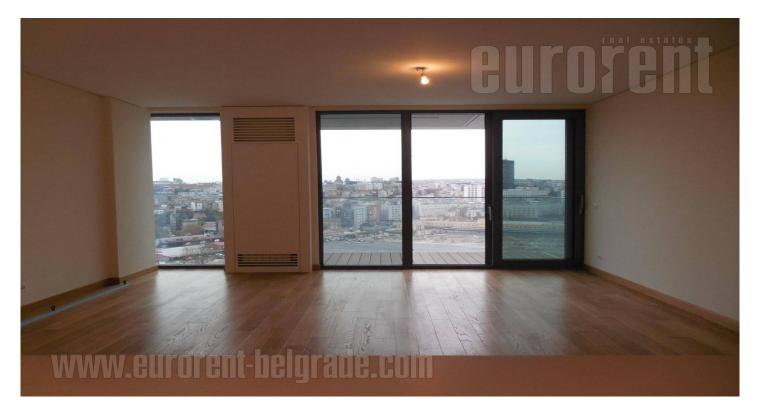

This exclusive apartment is housed within the most modern building complex in Belgrade, called Belgrade waterfront. The project is managed according to highest architectural standards. The apartment is placed in one of the towers surrounded by greenery and parks. It is housed on the 14th floor, with stunning view of the city. It consists of a beautiful living room, which occupies around 25 m<sup>2</sup> including the dining area and a kitchen. This room exits to a spacious terrace. Sleeping block is separated and consists of three bedrooms. One of the bedrooms has an en-suite bathroom and a walk-in wardrobe, and also exits to a terrace. Second bathroom is shared between the other two rooms and has a shower cabin. The apartment has a toilet placed within the entrance area. Equipment in the apartment includes kitchen elements, closets and sanitary ware. Ceiling height is above the standard, while large window surfaces allow abundance of natural light and provide an exceptional view. The apartments have central air conditioning and heating per consumption. Within the complex there are garages with two spaces at disposal, as well as sports facilities, such as swimming pool and gym. On the ground floor of the building there is a lobby, with the reception desk. The complex is designed so that customer care is raised to the highest level, and the receptionists are at the service for a large number of services, or assistance. This prestigious complex is intended for clients, who have a culture of housing the first place.