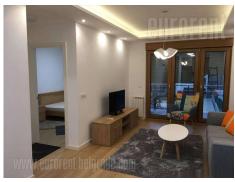

Excellent apartment, situated in modern, new building complex named A block, in New Belgrade. Complex is functionally organized and disposes of many different commercial contents, necessary for everyday life. Very good traffic connection to each part of the city, while the vicinity of Ada bridge and the wide boulevards allow fast traffic flow. Complex is secured by video surveillance. The apartment is housed on the third floor of a building with an elevator. It consists of an anteroom, a fully equipped kitchen interconnected with a living room with an exit to a terrace. One bedroom with a king size bed and a bathroom are at disposal. The apartment is equipped with modernly designed furniture. One parking space is reserved for future tenant in the garage space. Suitable for one person or a couple.