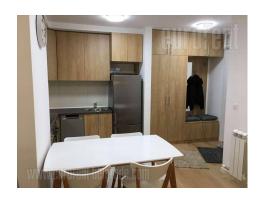

Excellent apartment, situated in modern, new building complex named A block, in New Belgrade. Complex is functionally organized and disposes of many different commercial contents, necessary for everyday life. Very good traffic connection to each part of the city, while the vicinity of Ada bridge and the wide boulevards allow fast traffic flow. Complex is secured by video surveillance. The apartment is housed on the third floor of a building with an elevator. It consists of an anteroom, a fully equipped kitchen interconnected with a living room with an exit to a terrace. One bedroom with a king size bed and a bathroom are at disposal. The apartment is equipped with modernly designed furniture. One parking space is reserved for future tenant in the garage space. Suitable for one person or a couple.