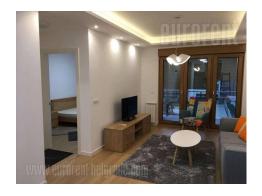

Excellent apartment, situated in modern, new building complex named A block, in New Belgrade. Complex is functionally organized and disposes of many different commercial contents, necessary for everyday life. Very good traffic connection to each part of the city, while the vicinity of Ada bridge and the wide boulevards allow fast traffic flow. Complex is secured by video surveillance. The apartment is housed on the third floor of a building with an elevator. It consists of an anteroom, a fully equipped kitchen interconnected with a living room with an exit to a terrace. One bedroom with a king size bed and a bathroom are at disposal. The apartment is equipped with modernly designed furniture. One parking space is reserved for future tenant in the garage space. Suitable for one person or a couple.