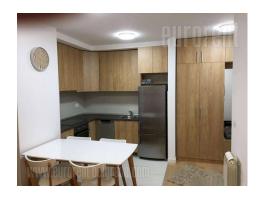

Excellent apartment, situated in modern, new building complex named A block, in New Belgrade. Complex is functionally organized and disposes of many different commercial contents, necessary for everyday life. Very good traffic connection to each part of the city, while the vicinity of Ada bridge and the wide boulevards allow fast traffic flow. Complex is secured by video surveillance. The apartment is housed on the third floor of a building with an elevator. It consists of an anteroom, a fully equipped kitchen interconnected with a living room with an exit to a terrace. One bedroom with a king size bed and a bathroom are at disposal. The apartment is equipped with modernly designed furniture. One parking space is reserved for future tenant in the garage space. Suitable for one person or a couple.