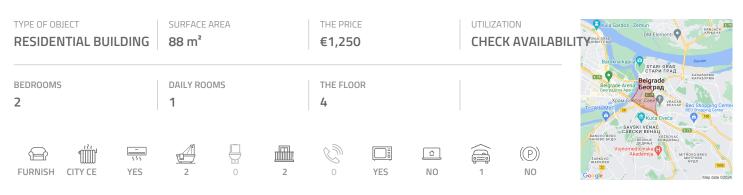

## #39082, Rent - Apartment, Belgrade, SAVAMALA

Excellent apartment, housed on the fourth floor of a new building with an elevator. Positioned in a quiet street, in near vicinity of a park, the river, and many commercial contents. Within walking distance from the very center of the city, while also well connected to New Belgrade, as well as other parts of the city. The apartment is two-side oriented, and has modern, functional structure, where the central hallway connects all rooms together. It consists of a living room with dining area and a kitchen, which has an exit to a beautiful terrace overlooking the street. Sleeping block has two bedrooms, one with it's own bathroom, other with an exit to a terrace facing toward Brankov most (bridge). Both rooms are equipped with double beds. The apartment is furnished with high quality, modern furniture. Contemporary kitchen is fully equipped with necessary elements, while visually separated from the living room by a kitchen bar. The apartment has one more bathroom placed right next to the entrance. One parking space is available with the apartment in building's garage. Extraordinary property, suitable for modern people or a smaller