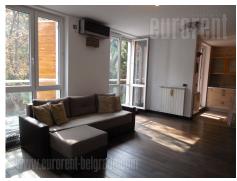

Excellent apartment situated at one of the most beautiful locations on Banovo brdo. Building complex positioned at the edge of Kosutnjak forest, with abundance of greenery and peaceful surroundings. The apartment is housed on the second floor and it has been fully renovated. It has three bedrooms, a bathroom and a toilet, as well as a beautiful public area consisting of a living room, dining area and a kitchen. This area exits to a terrace which occupies 4 m<sup>2</sup>. The apartment has excellent parquet and pvc carpentry. Kitchen area is spacious, equipped with numerous kitchen elements, built in appliances and a double refrigerator. Each of the bedrooms has a built in closet, while the hallway holds two more closets and a built in shoe rack. The apartment has large window surfaces, which allow plenty of natural light. Pleasant interior and functional space, make this property