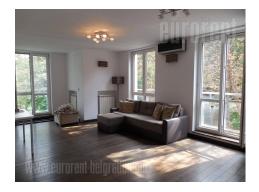

Excellent apartment situated at one of the most beautiful locations on Banovo brdo. Building complex positioned at the edge of Kosutnjak forest, with abundance of greenery and peaceful surroundings. The apartment is housed on the second floor and it has been fully renovated. It has three bedrooms, a bathroom and a toilet, as well as a beautiful public area consisting of a living room, dining area and a kitchen. This area exits to a terrace which occupies 4 m<sup>2</sup>. The apartment has excellent parquet and pvc carpentry. Kitchen area is spacious, equipped with numerous kitchen elements, built in appliances and a double refrigerator. Each of the bedrooms has a built in closet, while the hallway holds two more closets and a built in shoe rack. The apartment has large window surfaces, which allow plenty of natural light. Pleasant interior and functional space, make this property