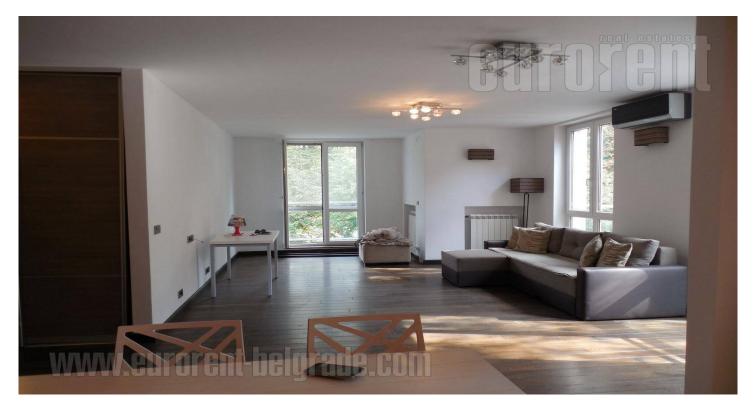

Excellent apartment situated at one of the most beautiful locations on Banovo brdo. Building complex positioned at the edge of Kosutnjak forest, with abundance of greenery and peaceful surroundings. The apartment is housed on the second floor and it has been fully renovated. It has three bedrooms, a bathroom and a toilet, as well as a beautiful public area consisting of a living room, dining area and a kitchen. This area exits to a terrace which occupies 4 m<sup>2</sup>. The apartment has excellent parquet and pvc carpentry. Kitchen area is spacious, equipped with numerous kitchen elements, built in appliances and a double refrigerator. Each of the bedrooms has a built in closet, while the hallway holds two more closets and a built in shoe rack. The apartment has large window surfaces, which allow plenty of natural light. Pleasant interior and functional space, make this property