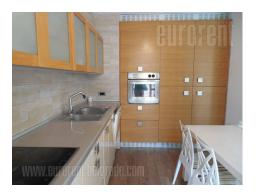

Excellent apartment situated at one of the most beautiful locations on Banovo brdo. Building complex positioned at the edge of Kosutnjak forest, with abundance of greenery and peaceful surroundings. The apartment is housed on the second floor and it has been fully renovated. It has three bedrooms, a bathroom and a toilet, as well as a beautiful public area consisting of a living room, dining area and a kitchen. This area exits to a terrace which occupies 4 m<sup>2</sup>. The apartment has excellent parquet and pvc carpentry. Kitchen area is spacious, equipped with numerous kitchen elements, built in appliances and a double refrigerator. Each of the bedrooms has a built in closet, while the hallway holds two more closets and a built in shoe rack. The apartment has large window surfaces, which allow plenty of natural light. Pleasant interior and functional space, make this property