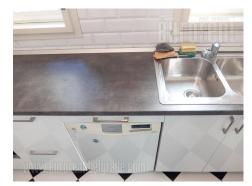

An apartment with characteristic high ceilings in very city center, close to Hotel Moskva, as well as pedestrian and business zone of old part of the city. Location is with large frequency of pedestrians and traffic, and also easily reachable from all parts of the city by public transport or personal vehicle. The only option to park a car is in public garage. The premise is housed on the second floor of pre war, well maintained building with an elevator. On the right, entrance part leads to two large rooms overlooking the street. The other part of the apartment contains bathroom with shower cabin, hallway, fully equipped kitchen, and another three rooms one of which is small one. The space is fresh, recently painted and with laminate floors. Suitable for business