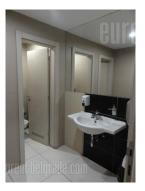

This office space is housed on the third floor of a newer, business building. The location is easily reachable from all parts of the city, while there are numerous lines of public transportation in the neighbourhood. The building has admittance area and security service 24/7 of its own. Technical characteristic of the building itself meets high criteria of modern business: optical cords of several providers, fire protection system, halogen lighting, internet connection and net. Two offices are at disposal, while kitchen and two toilets are next to the premise, mutual for the whole floor. There is a possibility to rent one garage space on the underground level. Space has functional layout, suitable for small IT company or office activities.