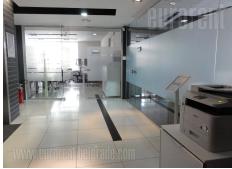

This office space is housed on the third floor of a newer, business building. The location is easily reachable from all parts of the city, while there are numerous lines of public transportation in the neighbourhood. The building has admittance area and security service 24/7 of its own. Technical characteristic of the building itself meets high criteria of modern business: optical cords of several providers, fire protection system, halogen lighting, internet connection and net. Two offices are at disposal, while kitchen and two toilets are next to the premise, mutual for the whole floor. There is a possibility to rent one garage space on the underground level. Space has functional layout, suitable for small IT company or office activities.