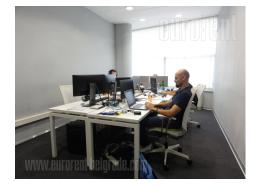

This office space is housed on the third floor of a newer, business building. The location is easily reachable from all parts of the city, while there are numerous lines of public transportation in the neighbourhood. The building has admittance area and security service 24/7 of its own. Technical characteristic of the building itself meets high criteria of modern business: optical cords of several providers, fire protection system, halogen lighting, internet connection and net. Two offices are at disposal, while kitchen and two toilets are next to the premise, mutual for the whole floor. There is a possibility to rent one garage space on the underground level. Space has functional layout, suitable for small IT company or office activities.