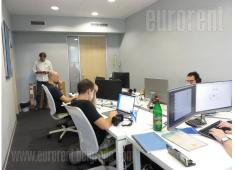

This office space is housed on the third floor of a newer, business building. The location is easily reachable from all parts of the city, while there are numerous lines of public transportation in the neighbourhood. The building has admittance area and security service 24/7 of its own. Technical characteristic of the building itself meets high criteria of modern business: optical cords of several providers, fire protection system, halogen lighting, internet connection and net. Two offices are at disposal, while kitchen and two toilets are next to the premise, mutual for the whole floor. There is a possibility to rent one garage space on the underground level. Space has functional layout, suitable for small IT company or office activities.