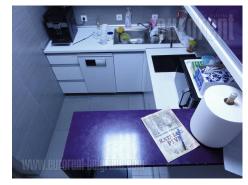

This office space is housed on the third floor of a newer, business building. The location is easily reachable from all parts of the city, while there are numerous lines of public transportation in the neighbourhood. The building has admittance area and security service 24/7 of its own. Technical characteristic of the building itself meets high criteria of modern business: optical cords of several providers, fire protection system, halogen lighting, internet connection and net. Two offices are at disposal, while kitchen and two toilets are next to the premise, mutual for the whole floor. There is a possibility to rent one garage space on the underground level. Space has functional layout, suitable for small IT company or office activities.