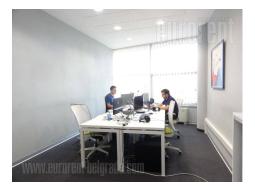

This office space is housed on the third floor of a newer, business building. The location is easily reachable from all parts of the city, while there are numerous lines of public transportation in the neighbourhood. The building has admittance area and security service 24/7 of its own. Technical characteristic of the building itself meets high criteria of modern business: optical cords of several providers, fire protection system, halogen lighting, internet connection and net. Two offices are at disposal, while kitchen and two toilets are next to the premise, mutual for the whole floor. There is a possibility to rent one garage space on the underground level. Space has functional layout, suitable for small IT company or office activities.