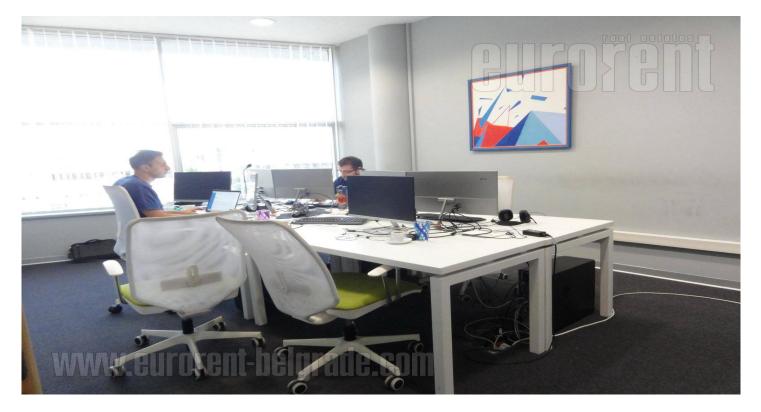

This office space is housed on the third floor of a newer, business building. The location is easily reachable from all parts of the city, while there are numerous lines of public transportation in the neighbourhood. The building has admittance area and security service 24/7 of its own. Technical characteristic of the building itself meets high criteria of modern business: optical cords of several providers, fire protection system, halogen lighting, internet connection and net. Two offices are at disposal, while kitchen and two toilets are next to the premise, mutual for the whole floor. There is a possibility to rent one garage space on the underground level. Space has functional layout, suitable for small IT company or office activities.