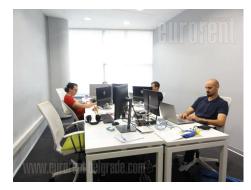

This office space is housed on the third floor of a newer, business building. The location is easily reachable from all parts of the city, while there are numerous lines of public transportation in the neighbourhood. The building has admittance area and security service 24/7 of its own. Technical characteristic of the building itself meets high criteria of modern business: optical cords of several providers, fire protection system, halogen lighting, internet connection and net. Two offices are at disposal, while kitchen and two toilets are next to the premise, mutual for the whole floor. There is a possibility to rent one garage space on the underground level. Space has functional layout, suitable for small IT company or office activities.