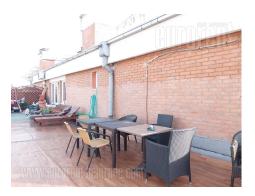

Comfortable apartment, situated on an excellent location in near vicinity of Palace of Serbia. Good traffic connection to the city center as well as other parts of New Belgrade. The apartment is housed on the fifth, last floor of an older building with an elevator. It consists of a spacious entrance hallway, leading into the living room connected to dining are and a kitchen. This room exits to a large terrace, which occupies 60 m<sup>2</sup>. Sleeping block consists of two bedrooms, one of which has a double bed, while the other, children's room is equipped with a single bed. There is a bathroom with a shower cabin at disposal, as well as a toilet. The apartment is spacious, abundant with natural light, air-conditioned, while floors are covered in tiles. It could be furnished or empty depending on the need, so it is suitable both for residential purposes and quiet business activities.