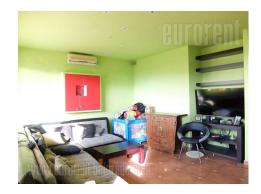

Comfortable apartment, situated on an excellent location in near vicinity of Palace of Serbia. Good traffic connection to the city center as well as other parts of New Belgrade. The apartment is housed on the fifth, last floor of an older building with an elevator. It consists of a spacious entrance hallway, leading into the living room connected to dining are and a kitchen. This room exits to a large terrace, which occupies 60 m<sup>2</sup>. Sleeping block consists of two bedrooms, one of which has a double bed, while the other, children's room is equipped with a single bed. There is a bathroom with a shower cabin at disposal, as well as a toilet. The apartment is spacious, abundant with natural light, air-conditioned, while floors are covered in tiles. It could be furnished or empty depending on the need, so it is suitable both for residential purposes and quiet business activities.