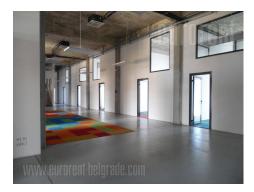

Office building located in business zone of New Belgrade, in near vicinity of the Gazela inclusion. It represents one storey building with half-burried garage. The structure is reinforced - concrete, skeletal. External walls are of imported clinker bricks, while facade carpentry is made of coarse aluminum profiles with thermal break. Appropriate thermal insulation is incorporated into the entire building. Heating of the building is conducted through geothermal energy - groundwater, with four heat pumps supplied through two pumping booms. Floor heating and cooling is available and if necessary, it could be conducted through the ceiling rails. This mode of heating and cooling provides multiple energy savings. Lighting in the whole facility is with LED lighting bodies. The floors are covered with carpet and epoxy, while staicase and toilets floors are covered in ceramics. The building has two staircases, each with an elevator leading from the garage to the first floor. The surface of the first floor is 935 m<sup>2</sup>. The whole space is divided (by removable walls) into offices of different sizes, from 8 m<sup>2</sup> to 150 m<sup>2</sup>. This level contains eight toilets and server room as well. There is also a half-buried garage with a capacity of around 15 garage spaces, and half of it is reserved for the future tenant. In front of the building there is a public parking with about 20 places.