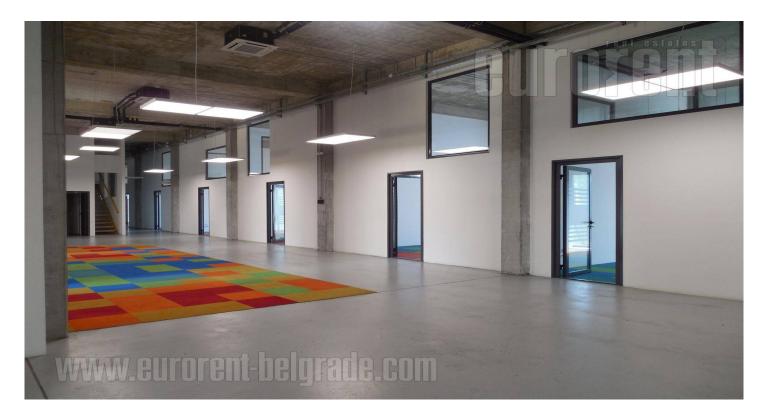

Office building located in business zone of New Belgrade, in near vicinity of the Gazela inclusion. It represents one storey building with half-burried garage. The structure is reinforced - concrete, skeletal. External walls are of imported clinker bricks, while facade carpentry is made of coarse aluminum profiles with thermal break. Appropriate thermal insulation is incorporated into the entire building. Heating of the building is conducted through geothermal energy - groundwater, with four heat pumps supplied through two pumping booms. Floor heating and cooling is available and if necessary, it could be conducted through the ceiling rails. This mode of heating and cooling provides multiple energy savings. Lighting in the whole facility is with LED lighting bodies. The floors are covered with carpet and epoxy, while staicase and toilets floors are covered in ceramics. The building has two staircases, each with an elevator leading from the garage to the first floor. The surface of the first floor is 935 m<sup>2</sup>. The whole space is divided (by removable walls) into offices of different sizes, from 8 m<sup>2</sup> to 150 m<sup>2</sup>. This level contains eight toilets and server room as well. There is also a half-buried garage with a capacity of around 15 garage spaces, and half of it is reserved for the future tenant. In front of the building there is a public parking with about 20 places.