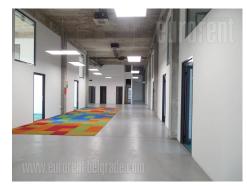

Office building located in business zone of New Belgrade, in near vicinity of the Gazela inclusion. It represents one storey building with half-burried garage. The structure is reinforced - concrete, skeletal. External walls are of imported clinker bricks, while facade carpentry is made of coarse aluminum profiles with thermal break. Appropriate thermal insulation is incorporated into the entire building. Heating of the building is conducted through geothermal energy - groundwater, with four heat pumps supplied through two pumping booms. Floor heating and cooling is available and if necessary, it could be conducted through the ceiling rails. This mode of heating and cooling provides multiple energy savings. Lighting in the whole facility is with LED lighting bodies. The floors are covered with carpet and epoxy, while staicase and toilets floors are covered in ceramics. The building has two staircases, each with an elevator leading from the garage to the first floor. The surface of the first floor is 935 m<sup>2</sup>. The whole space is divided (by removable walls) into offices of different sizes, from 8 m<sup>2</sup> to 150 m<sup>2</sup>. This level contains eight toilets and server room as well. There is also a half-buried garage with a capacity of around 15 garage spaces, and half of it is reserved for the future tenant. In front of the building there is a public parking with about 20 places.