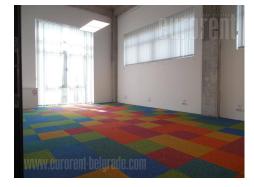

Office building located in business zone of New Belgrade, in near vicinity of the Gazela inclusion. It represents one storey building with half-burried garage. The structure is reinforced - concrete, skeletal. External walls are of imported clinker bricks, while facade carpentry is made of coarse aluminum profiles with thermal break. Appropriate thermal insulation is incorporated into the entire building. Heating of the building is conducted through geothermal energy - groundwater, with four heat pumps supplied through two pumping booms. Floor heating and cooling is available and if necessary, it could be conducted through the ceiling rails. This mode of heating and cooling provides multiple energy savings. Lighting in the whole facility is with LED lighting bodies. The floors are covered with carpet and epoxy, while staicase and toilets floors are covered in ceramics. The building has two staircases, each with an elevator leading from the garage to the first floor. The surface of the first floor is 935 m<sup>2</sup>. The whole space is divided (by removable walls) into offices of different sizes, from 8 m<sup>2</sup> to 150 m<sup>2</sup>. This level contains eight toilets and server room as well. There is also a half-buried garage with a capacity of around 15 garage spaces, and half of it is reserved for the future tenant. In front of the building there is a public parking with about 20 places.