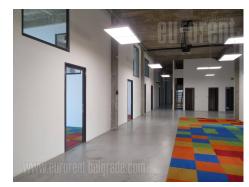

Office building located in business zone of New Belgrade, in near vicinity of the Gazela inclusion. It represents one storey building with half-burried garage. The structure is reinforced - concrete, skeletal. External walls are of imported clinker bricks, while facade carpentry is made of coarse aluminum profiles with thermal break. Appropriate thermal insulation is incorporated into the entire building. Heating of the building is conducted through geothermal energy - groundwater, with four heat pumps supplied through two pumping booms. Floor heating and cooling is available and if necessary, it could be conducted through the ceiling rails. This mode of heating and cooling provides multiple energy savings. Lighting in the whole facility is with LED lighting bodies. The floors are covered with carpet and epoxy, while staicase and toilets floors are covered in ceramics. The building has two staircases, each with an elevator leading from the garage to the first floor. The surface of the first floor is 935 m<sup>2</sup>. The whole space is divided (by removable walls) into offices of different sizes, from 8 m<sup>2</sup> to 150 m<sup>2</sup>. This level contains eight toilets and server room as well. There is also a half-buried garage with a capacity of around 15 garage spaces, and half of it is reserved for the future tenant. In front of the building there is a public parking with about 20 places.