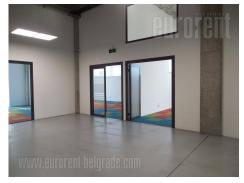

Office building located in business zone of New Belgrade, in near vicinity of the Gazela inclusion. It represents one storey building with half-burried garage. The structure is reinforced - concrete, skeletal. External walls are of imported clinker bricks, while facade carpentry is made of coarse aluminum profiles with thermal break. Appropriate thermal insulation is incorporated into the entire building. Heating of the building is conducted through geothermal energy - groundwater, with four heat pumps supplied through two pumping booms. Floor heating and cooling is available and if necessary, it could be conducted through the ceiling rails. This mode of heating and cooling provides multiple energy savings. Lighting in the whole facility is with LED lighting bodies. The floors are covered with carpet and epoxy, while staicase and toilets floors are covered in ceramics. The building has two staircases, each with an elevator leading from the garage to the first floor. The surface of the first floor is 935 m<sup>2</sup>. The whole space is divided (by removable walls) into offices of different sizes, from 8 m<sup>2</sup> to 150 m<sup>2</sup>. This level contains eight toilets and server room as well. There is also a half-buried garage with a capacity of around 15 garage spaces, and half of it is reserved for the future tenant. In front of the building there is a public parking with about 20 places.