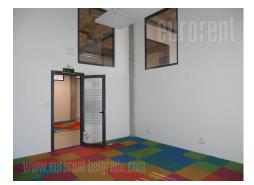

Office building located in business zone of New Belgrade, in near vicinity of the Gazela inclusion. It represents one storey building with half-burried garage. The structure is reinforced - concrete, skeletal. External walls are of imported clinker bricks, while facade carpentry is made of coarse aluminum profiles with thermal break. Appropriate thermal insulation is incorporated into the entire building. Heating of the building is conducted through geothermal energy - groundwater, with four heat pumps supplied through two pumping booms. Floor heating and cooling is available and if necessary, it could be conducted through the ceiling rails. This mode of heating and cooling provides multiple energy savings. Lighting in the whole facility is with LED lighting bodies. The floors are covered with carpet and epoxy, while staicase and toilets floors are covered in ceramics. The building has two staircases, each with an elevator leading from the garage to the first floor. The surface of the first floor is 935 m<sup>2</sup>. The whole space is divided (by removable walls) into offices of different sizes, from 8 m<sup>2</sup> to 150 m<sup>2</sup>. This level contains eight toilets and server room as well. There is also a half-buried garage with a capacity of around 15 garage spaces, and half of it is reserved for the future tenant. In front of the building there is a public parking with about 20 places.