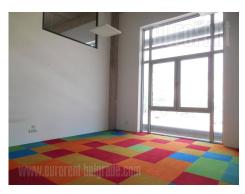

Office building located in business zone of New Belgrade, in near vicinity of the Gazela inclusion. It represents one storey building with half-burried garage. The structure is reinforced - concrete, skeletal. External walls are of imported clinker bricks, while facade carpentry is made of coarse aluminum profiles with thermal break. Appropriate thermal insulation is incorporated into the entire building. Heating of the building is conducted through geothermal energy - groundwater, with four heat pumps supplied through two pumping booms. Floor heating and cooling is available and if necessary, it could be conducted through the ceiling rails. This mode of heating and cooling provides multiple energy savings. Lighting in the whole facility is with LED lighting bodies. The floors are covered with carpet and epoxy, while staicase and toilets floors are covered in ceramics. The building has two staircases, each with an elevator leading from the garage to the first floor. The surface of the first floor is 935 m<sup>2</sup>. The whole space is divided (by removable walls) into offices of different sizes, from 8 m<sup>2</sup> to 150 m<sup>2</sup>. This level contains eight toilets and server room as well. There is also a half-buried garage with a capacity of around 15 garage spaces, and half of it is reserved for the future tenant. In front of the building there is a public parking with about 20 places.