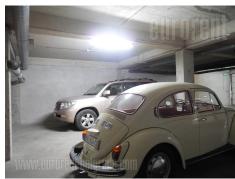

Office building located in business zone of New Belgrade, in near vicinity of the Gazela inclusion. It represents one storey building with half-burried garage. The structure is reinforced - concrete, skeletal. External walls are of imported clinker bricks, while facade carpentry is made of coarse aluminum profiles with thermal break. Appropriate thermal insulation is incorporated into the entire building. Heating of the building is conducted through geothermal energy - groundwater, with four heat pumps supplied through two pumping booms. Floor heating and cooling is available and if necessary, it could be conducted through the ceiling rails. This mode of heating and cooling provides multiple energy savings. Lighting in the whole facility is with LED lighting bodies. The floors are covered with carpet and epoxy, while staicase and toilets floors are covered in ceramics. The building has two staircases, each with an elevator leading from the garage to the first floor. The surface of the first floor is 935 m<sup>2</sup>. The whole space is divided (by removable walls) into offices of different sizes, from 8 m<sup>2</sup> to 150 m<sup>2</sup>. This level contains eight toilets and server room as well. There is also a half-buried garage with a capacity of around 15 garage spaces, and half of it is reserved for the future tenant. In front of the building there is a public parking with about 20 places.